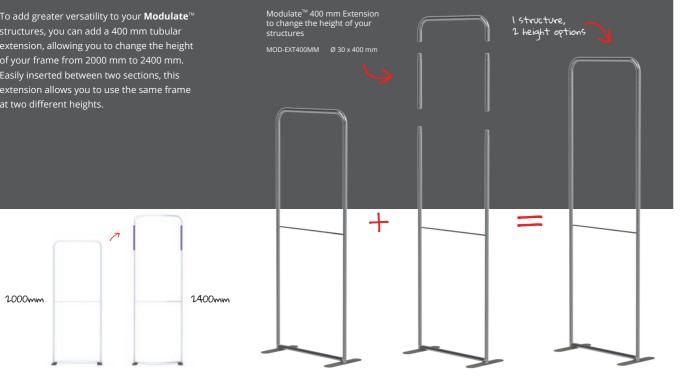

### Scalable structures

To add greater versatility to your **Modulate**™ structures, you can add a 400 mm tubular extension, allowing you to change the height of your frame from 2000 mm to 2400 mm. Easily inserted between two sections, this extension allows you to use the same frame at two different heights.

400 mm

Modulate<sup>™</sup> extension allows you to add height to your structures effortlessly

MOD-EXT400MM Ø 30 x 400 mm

Window and POS advertising

Attract greater attention to your shopfronts and windows.