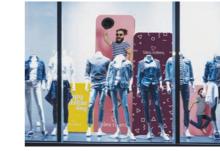

400 mm

Modulate<sup>™</sup> extension allows you to add height to your structures effortlessly

MOD-EXT400MM Ø 30 x 400 mm

Window and POS advertising

Attract greater attention to your shopfronts and windows.

Modulate<sup>™</sup> offers a range of excellent solutions for organising retail spaces, allowing you to refresh your message and play with the available display space.