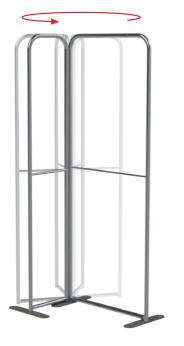

PATENT PENDING 5 360°

or tools.

Simply position your frames at your desired angle

360°

### MagLink connectors: simple, fast and reconfigurable

Get original by combining the different sizes and shapes of **Modulate**<sup>™</sup> frames.

Thanks to the exclusive MagLink magnetic system built into the structure, you can connect the frames by simply touching them together