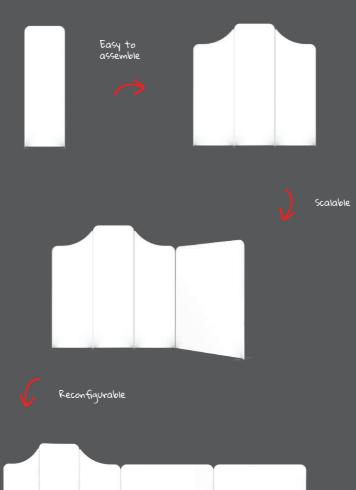

### Need a change?

With powerful 360° magnets, the MagLink system makes it easy to assemble  $\textbf{Modulate}^{\scriptscriptstyle {\mathbb{M}}}$  frames without the hassle of traditional clips add in or the need for Allen keys. These patent pending magnetic connectors and the 40 cm extension, allow you to vary the height of the structures, making **Modulate**<sup>™</sup> a very versatile and reconfigurable solution.

### Save time !

Each element of the **Modulate**<sup>™</sup> range is designed to make your life easier: sections with colour co-ordinated numbering system, bungee poles and easy-to-install feet. No tools required! Assembling  $\textbf{Modulate}^{\mathbb{M}}$  is child's play, allowing you to change your configuration in seconds.

Intuitive assembly with

of assembly, connecting with a push-button.

Assembling **Modulate**<sup>™</sup> structures does not require no tools.

Each section is labelled by number and colour coded for ease

Once the structure is assembled, the Twist & Lock feet can be

locked into place by rotating a quarter of a turn, for a perfectly

Add the perfect finishing touch with a tension fabric graphic,

no need for tools

stable free-standing frame.

designed to fit the frame perfectly.

### Scalable structures

To add greater versatility to your **Modulate**™ structures, you can add a 400 mm tubular extension, allowing you to change the height of your frame from 2000 mm to 2400 mm. Easily inserted between two sections, this extension allows you to use the same frame at two different heights.