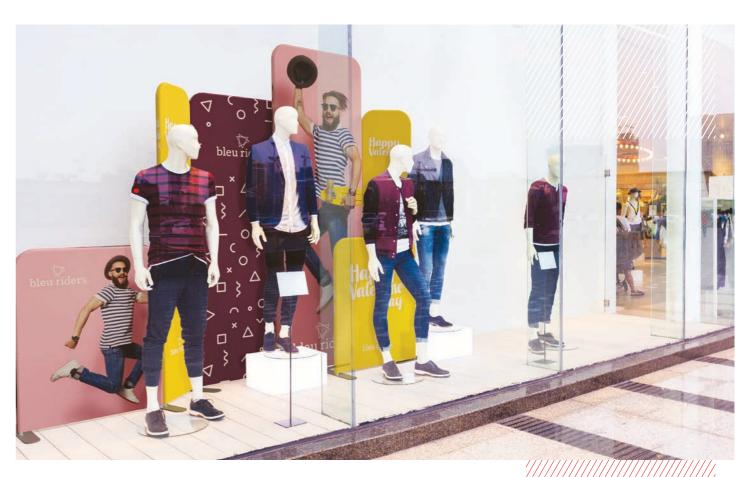

400 mm

Modulate<sup>™</sup> extension allows you to add height to your structures effortlessly

MOD-EXT400MM Ø 30 x 400 mm

Window and POS advertising

Attract greater attention to your shopfronts and windows.

Modulate<sup>™</sup> offers a range of excellent solutions for organising retail spaces, allowing you to refresh your message and play with the available display space.