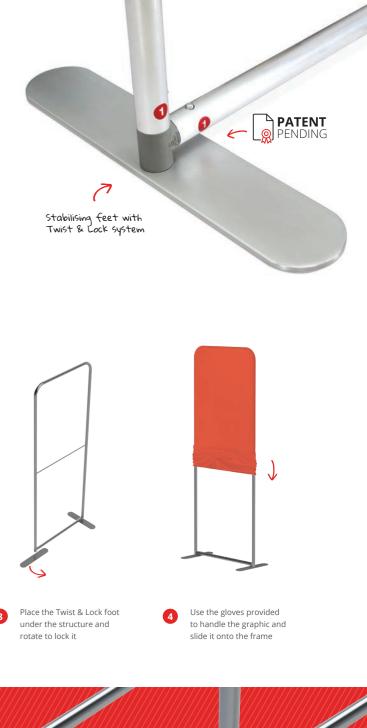

Intuitive assembly with

of assembly, connecting with a push-button.

Assembling **Modulate**<sup>™</sup> structures does not require no tools.

Each section is labelled by number and colour coded for ease

Once the structure is assembled, the Twist & Lock feet can be

locked into place by rotating a quarter of a turn, for a perfectly

Add the perfect finishing touch with a tension fabric graphic,

no need for tools

stable free-standing frame.

designed to fit the frame perfectly.

PATENT PENDING 5 360°

or tools.

Simply position your frames at your desired angle

360°