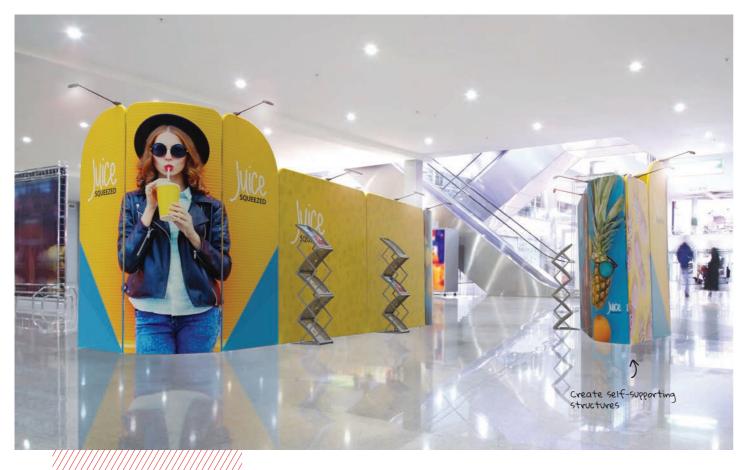

### **Retail Solutions**

The versatility and variety of  $\textbf{Modulate}^{\scriptscriptstyle{\mathsf{M}}}$ frames make them the ideal choice for decorating interior spaces.

The same frames can be arranged in different ways to redesign your POS advertising.

Modulate<sup>™</sup> offers a range of excellent solutions for organising retail spaces, allowing you to refresh your message and play with the available display space.