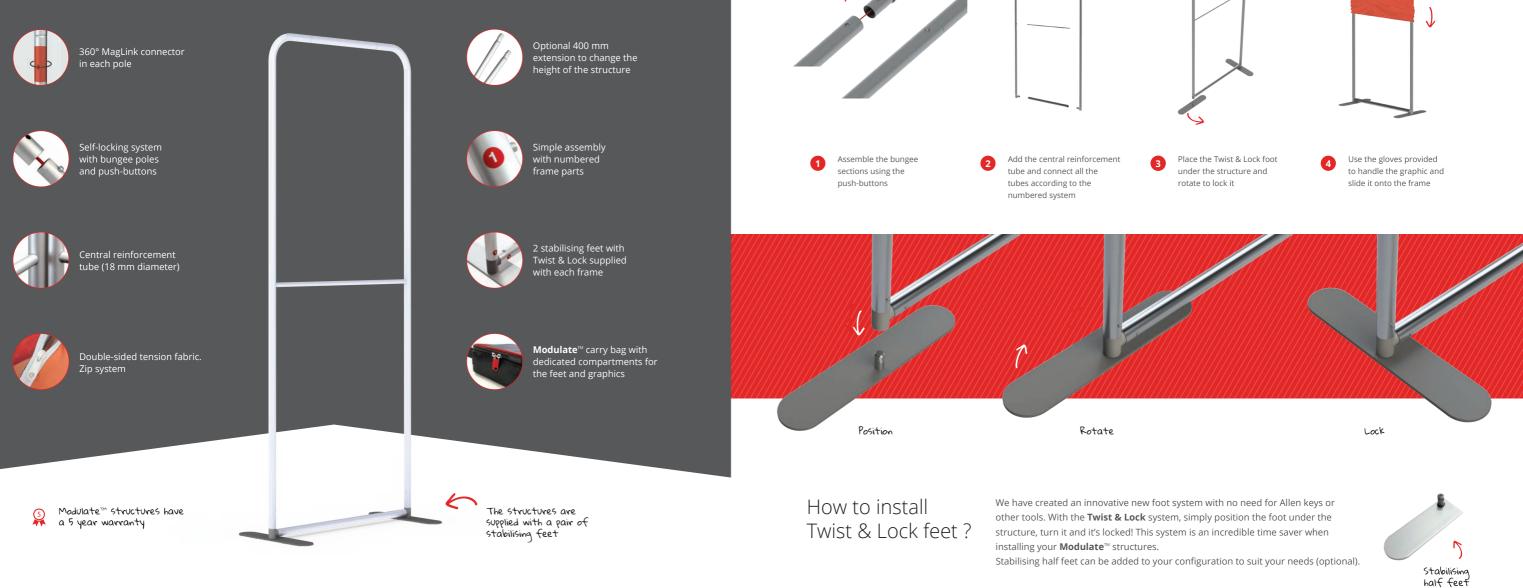

### Innovative structures

Each **Modulate**<sup>™</sup> structure is made from which makes them both light and durable.

This new family of products is set apart from other existing solutions by a range of unique features, including the **MagLink** system and the **Twist & Lock** foot system.

### Need a change?

With powerful 360° magnets, the MagLink system makes it easy to assemble  $\textbf{Modulate}^{\scriptscriptstyle {\mathbb{M}}}$  frames without the hassle of traditional clips add in or the need for Allen keys. These patent pending magnetic connectors and the 40 cm extension, allow you to vary the height of the structures, making **Modulate**<sup>™</sup> a very versatile and reconfigurable solution.

### Save time !

Each element of the **Modulate**<sup>™</sup> range is designed to make your life easier: sections with colour co-ordinated numbering system, bungee poles and easy-to-install feet. No tools required! Assembling  $\textbf{Modulate}^{\mathbb{M}}$  is child's play, allowing you to change your configuration in seconds.

Intuitive assembly with

of assembly, connecting with a push-button.

Assembling **Modulate**<sup>™</sup> structures does not require no tools.

Each section is labelled by number and colour coded for ease

Once the structure is assembled, the Twist & Lock feet can be

locked into place by rotating a quarter of a turn, for a perfectly

Add the perfect finishing touch with a tension fabric graphic,

no need for tools

stable free-standing frame.

designed to fit the frame perfectly.

### Scalable structures

To add greater versatility to your **Modulate**™ structures, you can add a 400 mm tubular extension, allowing you to change the height of your frame from 2000 mm to 2400 mm. Easily inserted between two sections, this extension allows you to use the same frame at two different heights.

Each frame is supplied with a **Modulate**<sup>™</sup> carry bag with dedicated slots for the feet and graphics.

Modulate<sup>™</sup> Straight 810 MOD-S-810 ☐t 800 x 1000 x 400 mm

Modulate<sup>™</sup> Straight 820 MOD-S-820 ☐t 800 x 2000 x 400 mm Modulate<sup>™</sup> Straight 824 MOD-S-824 t 800 x 2400 x 400 mm