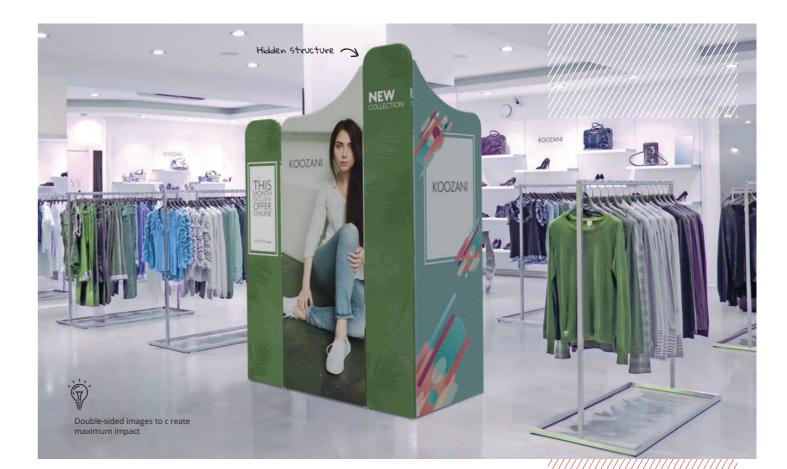

### **Retail Solutions**

The versatility and variety of  $\textbf{Modulate}^{\scriptscriptstyle{\mathsf{M}}}$ frames make them the ideal choice for decorating interior spaces.

The same frames can be arranged in different ways to redesign your POS advertising.

Modulate<sup>™</sup> offers a range of excellent solutions for organising retail spaces, allowing you to refresh your message and play with the available display space.