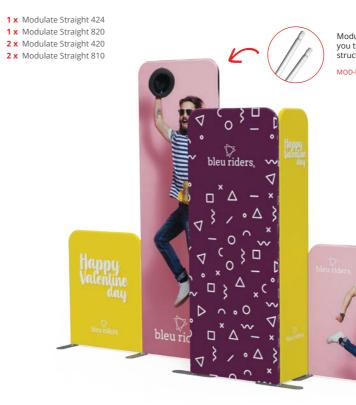

1 x Modulate Straight 420 1 x Modulate Straight 424 2 x Modulate Slope 1

Use with or without stabilising feet, depending on your configuration

Λ

1600 mm

830 mm