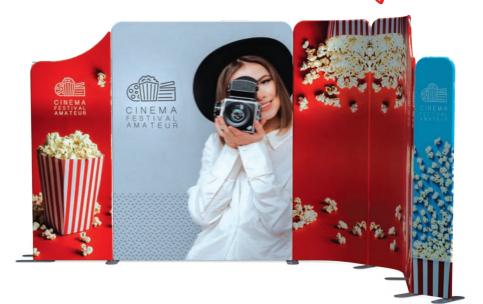

Brighten up your Modulate™ frames with clamp-on LED spotlights (optional)

4 x Modulate Curved 824
3 x Modulate Straight 1824
1 x Modulate Straight 824

Ideal for creating shell schemes stands