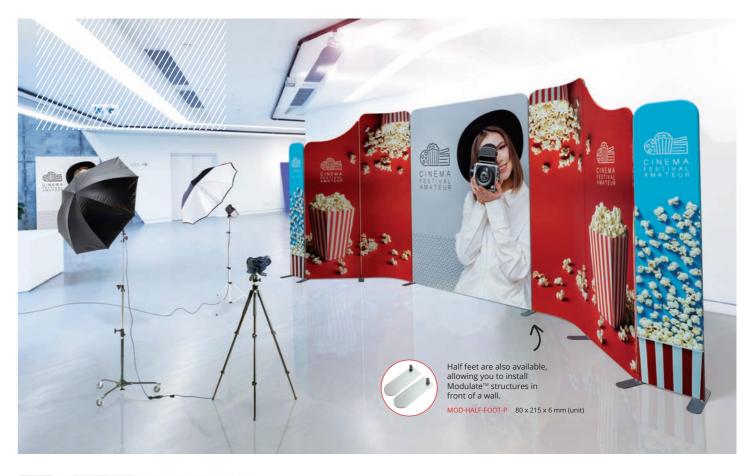

## Pop-up displays

Create unique staging options with the **Modulate**<sup>™</sup> frames.

Placed in strategic locations, they offer passers-by an original and immersive experience.

> 2 x Modulate Straight 824 4 x Modulate Slope 2 2 x Modulate Curved 820 3 x Modulate Straight 1820 1 x Modulate Straight 420

400 mm

Modulate<sup>™</sup> extension allows you to add height to your structures effortlessly

MOD-EXT400MM Ø 30 x 400 mm

Window and POS advertising

Attract greater attention to your shopfronts and windows.