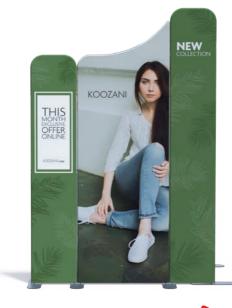

1 x Modulate Straight 420 1 x Modulate Straight 424 2 x Modulate Slope 1

Use with or without stabilising feet, depending on your configuration

Λ

1600 mm

830 mm

### **Retail Solutions**

The versatility and variety of  $\textbf{Modulate}^{\scriptscriptstyle{\mathsf{M}}}$ frames make them the ideal choice for decorating interior spaces.

The same frames can be arranged in different ways to redesign your POS advertising.

Brighten up your Modulate™ frames with clamp-on LED spotlights (optional)

4 x Modulate Curved 824
3 x Modulate Straight 1824
1 x Modulate Straight 824

Ideal for creating shell schemes stands