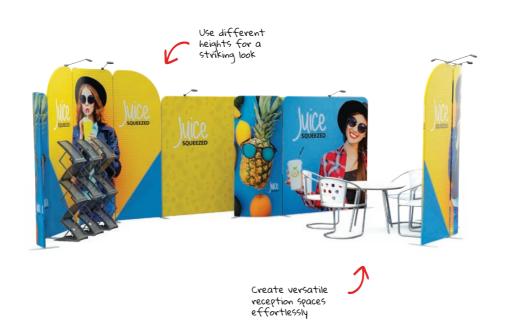

### **Retail Solutions**

The versatility and variety of  $\textbf{Modulate}^{\scriptscriptstyle{\mathsf{M}}}$ frames make them the ideal choice for decorating interior spaces.

The same frames can be arranged in different ways to redesign your POS advertising.

Brighten up your Modulate™ frames with clamp-on LED spotlights (optional)

4 x Modulate Curved 824
3 x Modulate Straight 1824
1 x Modulate Straight 824

Ideal for creating shell schemes stands