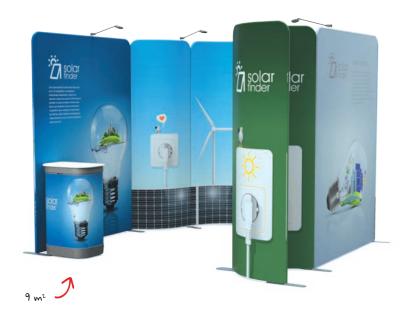

# Reconfigurable exhibition stands

Easy to transport and assemble, **Modulate**<sup>™</sup> frames can be used to create a stand.

ModulateTM offers the freedom to redesign your stand as many times as you want, guaranteeing an excellent return on your investment.

4000 mm

Height: 2400 mm

Height: 2400 mm

Image walls for events

1 x Modulate Straight 1824
 2 x Modulate Curved 824
 2 x Modulate Slope 1

2 x Modulate Straight 420

The use of large-format graphics is particularly suited to the world of events and promotions.