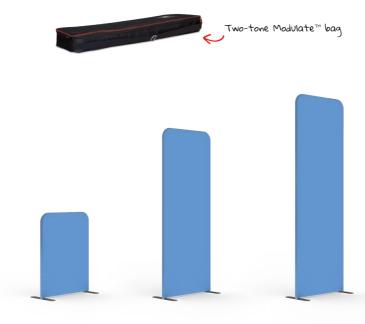

### Scalable structures

To add greater versatility to your **Modulate**™ structures, you can add a 400 mm tubular extension, allowing you to change the height of your frame from 2000 mm to 2400 mm. Easily inserted between two sections, this extension allows you to use the same frame at two different heights.

Each frame is supplied with a **Modulate**<sup>™</sup> carry bag with dedicated slots for the feet and graphics.

Modulate<sup>™</sup> Straight 810 MOD-S-810 ☐t 800 x 1000 x 400 mm

Modulate<sup>™</sup> Straight 820 MOD-S-820 ☐t 800 x 2000 x 400 mm Modulate<sup>™</sup> Straight 824 MOD-S-824 t 800 x 2400 x 400 mm

Modulate<sup>™</sup> Curved 820 MOD-C-820 ☐t 800 x 2000 x 400 mm Modulate<sup>™</sup> Curved 824 MOD-C-824 ät 800 x 2400 x 400 mm

MOD-S-420 ☐t 400 x 2000 x 400 mm Modulate<sup>™</sup> Straight 424 MOD-S-424

The graphics are very easy to maintain thanks to the crease-resistant and machine washable textile cover.

Each Modulate<sup>™</sup> frame comes in a bag to carry the structure, feet and graphics.

Height: 2400 mm