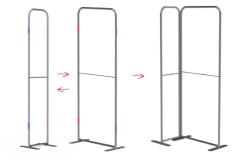

### Scalable structures

To add greater versatility to your **Modulate**™ structures, you can add a 400 mm tubular extension, allowing you to change the height of your frame from 2000 mm to 2400 mm. Easily inserted between two sections, this extension allows you to use the same frame at two different heights.

400 mm

Modulate<sup>™</sup> extension allows you to add height to your structures effortlessly

MOD-EXT400MM Ø 30 x 400 mm

Window and POS advertising

Attract greater attention to your shopfronts and windows.