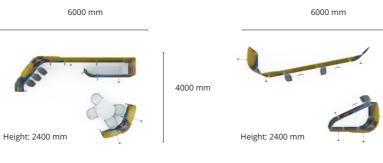

4000 mm

Height: 2400 mm

Height: 2400 mm

Image walls for events

1 x Modulate Straight 1824
 2 x Modulate Curved 824
 2 x Modulate Slope 1

2 x Modulate Straight 420

The use of large-format graphics is particularly suited to the world of events and promotions.

5300 mm 4000 mm

2600 mm

Combine right angles with rounded corners

J

4000 mm

Height: 2400 mm