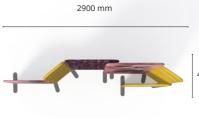

## Pop-up displays

Create unique staging options with the **Modulate**<sup>™</sup> frames.

Placed in strategic locations, they offer passers-by an original and immersive experience.

> 2 x Modulate Straight 824 4 x Modulate Slope 2 2 x Modulate Curved 820 3 x Modulate Straight 1820 1 x Modulate Straight 420