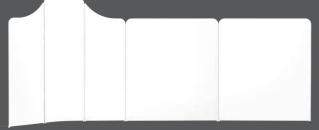

### Scalable structures

To add greater versatility to your **Modulate**™ structures, you can add a 400 mm tubular extension, allowing you to change the height of your frame from 2000 mm to 2400 mm. Easily inserted between two sections, this extension allows you to use the same frame at two different heights.

### The Modulate<sup>™</sup> range

Modulate<sup>™</sup> includes 11 aluminium tubular frames (Ø30 mm) that can be used with double-sided printed textile graphics.

These modules can be used by themselves or combined to create hundreds of possible configurations. The different structures are classified according to their width or shape. The colour of the module corresponds to the coding system on the structure.