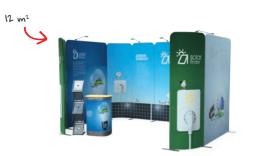

# Reconfigurable exhibition stands

Easy to transport and assemble, **Modulate**<sup>™</sup> frames can be used to create a stand.

ModulateTM offers the freedom to redesign your stand as many times as you want, guaranteeing an excellent return on your investment.

4000 mm

Height: 2400 mm

Height: 2400 mm

Image walls for events

1 x Modulate Straight 1824
 2 x Modulate Curved 824
 2 x Modulate Slope 1

2 x Modulate Straight 420

The use of large-format graphics is particularly suited to the world of events and promotions.