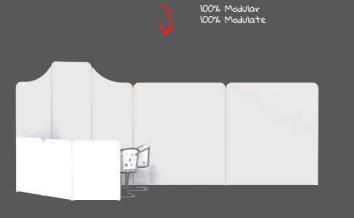

### **Retail Solutions**

The versatility and variety of  $\textbf{Modulate}^{\scriptscriptstyle{\mathsf{M}}}$ frames make them the ideal choice for decorating interior spaces.

The same frames can be arranged in different ways to redesign your POS advertising.

Modulate<sup>™</sup> offers a range of excellent solutions for organising retail spaces, allowing you to refresh your message and play with the available display space.