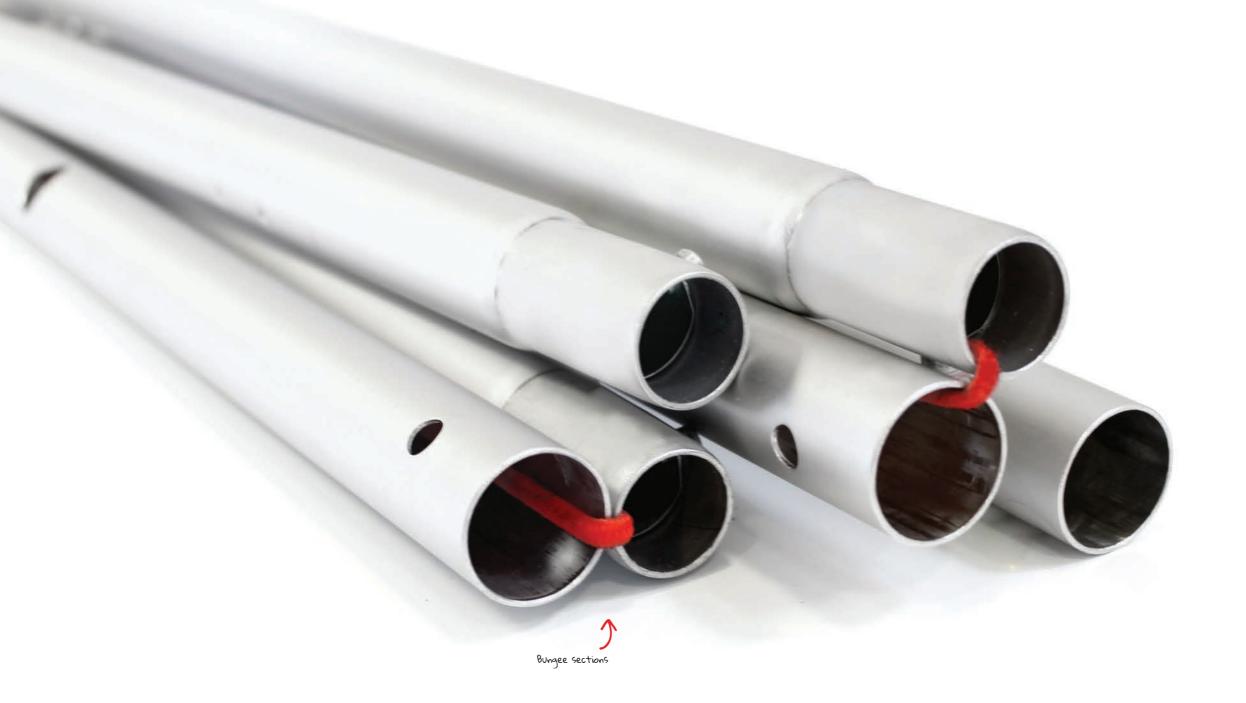

### Save time !

Each element of the **Modulate**<sup>™</sup> range is designed to make your life easier: sections with colour co-ordinated numbering system, bungee poles and easy-to-install feet. No tools required! Assembling  $\textbf{Modulate}^{\mathbb{M}}$  is child's play, allowing you to change your configuration in seconds.

Intuitive assembly with

of assembly, connecting with a push-button.

Assembling **Modulate**<sup>™</sup> structures does not require no tools.

Each section is labelled by number and colour coded for ease

Once the structure is assembled, the Twist & Lock feet can be