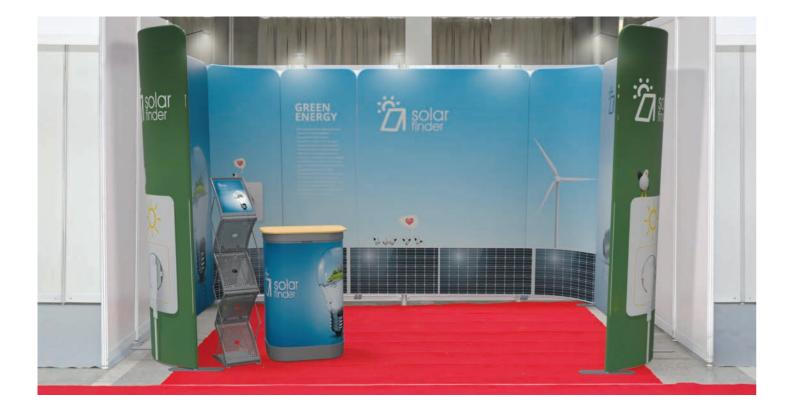

### **Retail Solutions**

The versatility and variety of  $\textbf{Modulate}^{\scriptscriptstyle{\mathsf{M}}}$ frames make them the ideal choice for decorating interior spaces.

The same frames can be arranged in different ways to redesign your POS advertising.

Brighten up your Modulate™ frames with clamp-on LED spotlights (optional)

4 x Modulate Curved 824
3 x Modulate Straight 1824
1 x Modulate Straight 824

Ideal for creating shell schemes stands

# Reconfigurable exhibition stands

Easy to transport and assemble, **Modulate**<sup>™</sup> frames can be used to create a stand.

ModulateTM offers the freedom to redesign your stand as many times as you want, guaranteeing an excellent return on your investment.