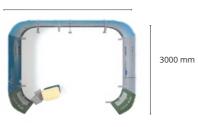

5300 mm 4000 mm

2600 mm

Combine right angles with rounded corners

J

4000 mm

Height: 2400 mm