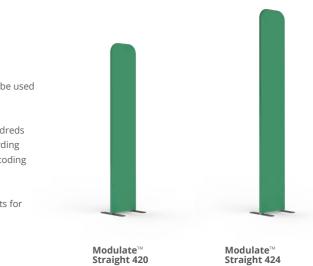

Modulate<sup>™</sup> Curved 820 MOD-C-820 ☐t 800 x 2000 x 400 mm Modulate<sup>™</sup> Curved 824 MOD-C-824 ät 800 x 2400 x 400 mm

MOD-S-420 ☐t 400 x 2000 x 400 mm Modulate<sup>™</sup> Straight 424 MOD-S-424

1 x Modulate Straight 420 1 x Modulate Straight 424 2 x Modulate Slope 1

Use with or without stabilising feet, depending on your configuration

Λ

1600 mm

830 mm