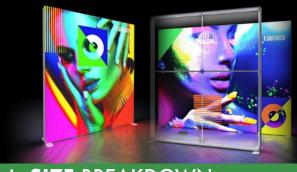

#### THE NEXT GENERATION OF LED LIGHTBOXES

FABRILUX<sup>®</sup> LED Lightbox Displays are versatile backlit displays designed to adapt to any exhibition space, regardless of its shape or size. These modular displays can be easily linked and configured to create a customised LED Exhibition Stand.

Experience the freedom of choice with our range of lightboxes available in 1m, 2m, and 3m widths. For a complete lightbox exhibition stand, consider adding our optional double-sided LED pop up counter.