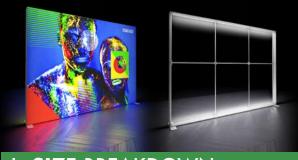

#### THE NEXT GENERATION OF LED LIGHTBOXES

FABRILUX<sup>®</sup> LED Lightbox Displays are versatile backlit displays designed to adapt to any exhibition space, regardless of its shape or size. These modular displays can be easily linked and configured to create a customised LED Exhibition Stand.

Experience the freedom of choice with our range of lightboxes available in 1m, 2m, and 3m widths. For a complete lightbox exhibition stand, consider adding our optional double-sided LED pop up counter.