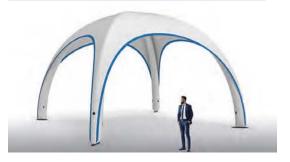

# **PRINTED** GAZEBOS

SUSHI.

Printed gazebos provide instant shelter for outdoor events and offer maximum brand exposure. Our promotional tents are available in a range of sizes and kits which include fully branded walls or half walls with double-sided options. Branded gazebos are ideal for a wide range of outdoor events but can also be used to create a branded impact at indoor events.