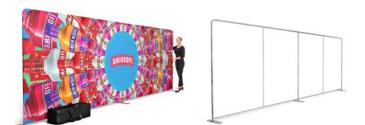

# **POP UP** EXHIBITION **STANDS**

Pop Up Stands are a printed backwall display, designed to make a big impact at exhibitions, trade shows and marketing events. Portable and easy to assemble, we supply each Pop Up Stand with custom printed graphics and exhibition counter case as standard. Our exhibitor bundles also include low-cost LED lights, folding beech top and graphic wrap that converts the transport case into a functional counter with additional marketing space.

Pop Up Stands can be set up within 10 minutes by one person, without tools or special training. No additional contractor costs are required. The complete exhibition stand packs down into the wheeled case and fits in the boot of most cars making it easy to transport between events.

We print all Pop Up Stand panels in-house to a high quality photographic standard. Artwork is printed on a 550-micron, 100% polyester, recyclable grey back pop-up media, via a water-based UV printing process for a professional, durable and long-lasting Pop Up Stand. No solvents are used during the printing process.