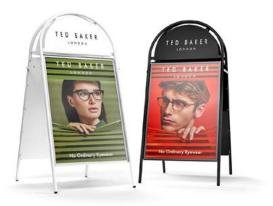

## **A BOARD** PAVEMENT SIGNS

## SIGNAL DOUBLE SIDED

#### **KEY** FEATURES

- ► A1 A-Frame Street Sign
- Integrated Carry Handle and Wheels
- ► Foldable for Space Saving & Storage
- Heavy Duty, Weatherproof HDPE Construction
- Locking PET Poster Covers Included
- Pre-Assembled & Ready For Use

#### SIZE BREAKDOWN

A1 1040mm (h) x 674mm (w) x 720mm (d)