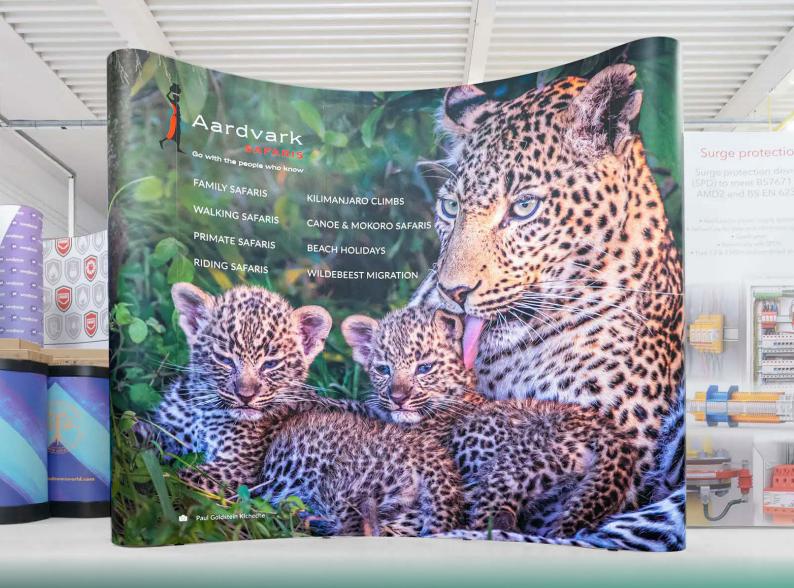

## FABRIWALL® FABRIC DISPLAYS

Our best selling FABRIWALL® Fabric Displays are large format backdrops with a lightweight aluminium frame and a one-piece tension fabric graphic.

They offer a modern and eye-catching alternative to traditional Pop Up Stands and are 100% recyclable.

The printed fabric graphics are machine washable so you can get years of service from your display. No tools are needed for assembly, the number-coded frame system clicks together with a simple push-fit action and the fabric sock slides over the frame and zips along the bottom to reveal the finished display. Set up takes less than 10 minutes and can be completed by one person. Each display is supplied with a portable carry bag making it easy to store and transport between events.

We print our stretch fabric and sew/finish in-house to ensure the highest quality. Dye Sublimation fabric printing process creates a photo-quality, non-reflective, washable, crease resistant and fire-retardant printed textile to BS Standards.