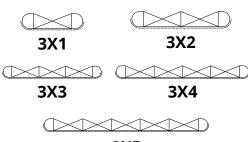

# **STRAIGHT** POP UP STANDS

#### **SIZE** BREAKDOWN

3x1 2225mm (h) x 1240mm (w) x 306mm (d) 3x2 2225mm (h) x 1970mm (w) x 306mm (d) 3x3 2225mm (h) x 2700mm (w) x 306mm (d) 3x4 2225mm (h) x 3435mm (w) x 306mm (d) 3x5 2225mm (h) x 4170mm (w) x 306mm (d)