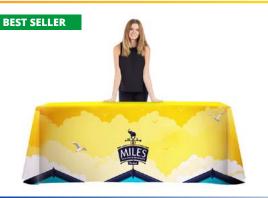

## FULL PRINT TABLECLOTHS

#### **KEY** FEATURES

- Custom Tablecloth in Any Size
- Vibrant Full Colour, Edge to Edge Printing
- ▶ 100% Woven Polyester Fabric is Recyclable
- Overlocked & Hemmed For Improved Finish
- Machine Washable at 30 Degrees
- Fire Retardant 210-gsm Fabric

#### SIZE BREAKDOWN

Maximum Width 2500mm Maximum Length 8000mm