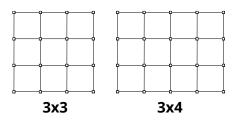

#### SIZE GUIDE

#### **SIZE** BREAKDOWN

| <b>3x1 -</b> 2225mm (h) x 1240mm (w) x | 306mm (d)  |
|----------------------------------------|------------|
| 3x2 - 2225mm (h) x 1930mm (w) x        | 485mm (d)  |
| <b>3x3 -</b> 2225mm (h) x 2540mm (w) x | 685mm (d)  |
| <b>3x4 -</b> 2225mm (h) x 3070mm (w) x | 960mm (d)  |
| <b>3x5 -</b> 2225mm (h) x 3430mm (w) x | 1225mm (d) |