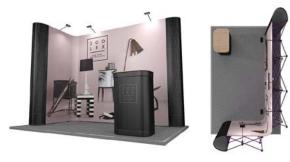

# **POP UP** EXHIBITION **STANDS**

Pop Up Stands are a printed backwall display, designed to make a big impact at exhibitions, trade shows and marketing events. Portable and easy to assemble, we supply each Pop Up Stand with custom printed graphics and exhibition counter case as standard. Our exhibitor bundles also include low-cost LED lights, folding beech top and graphic wrap that converts the transport case into a functional counter with additional marketing space.

Pop Up Stands can be set up within 10 minutes by one person, without tools or special training. No additional contractor costs are required. The complete exhibition stand packs down into the wheeled case and fits in the boot of most cars making it easy to transport between events.

We print all Pop Up Stand panels in-house to a high quality photographic standard. Artwork is printed on a 550-micron, 100% polyester, recyclable grey back pop-up media, via a water-based UV printing process for a professional, durable and long-lasting Pop Up Stand. No solvents are used during the printing process.