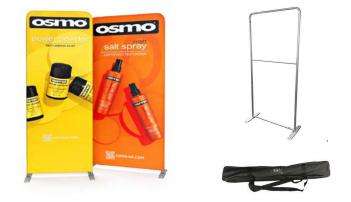

## FABRIWALL® FABRIC DISPLAYS

Our best selling FABRIWALL® Fabric Displays are large format backdrops with a lightweight aluminium frame and a one-piece tension fabric graphic.

They offer a modern and eye-catching alternative to traditional Pop Up Stands and are 100% recyclable.

The printed fabric graphics are machine washable so you can get years of service from your display. No tools are needed for assembly, the number-coded frame system clicks together with a simple push-fit action and the fabric sock slides over the frame and zips along the bottom to reveal the finished display. Set up takes less than 10 minutes and can be completed by one person. Each display is supplied with a portable carry bag making it easy to store and transport between events.

We print our stretch fabric and sew/finish in-house to ensure the highest quality. Dye Sublimation fabric printing process creates a photo-quality, non-reflective, washable, crease resistant and fire-retardant printed textile to BS Standards.