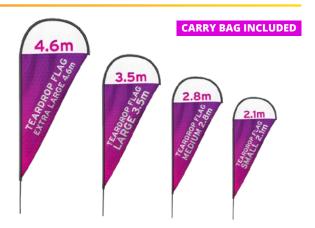

#### **SIZE BREAKDOWN**

**2.1m** 2100mm (h) x 680mm (w) **2.8m** 2800mm (h) x 680mm (w) **3.5m** 3500mm (h) x 1200mm (w) **4.6m** 4600mm (h) x 1204mm (w)