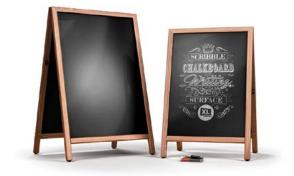

#### **KEY** FEATURES

- Chalkboard A-Frame Sign in 2 Sizes
- Removable & Reversible Panels
- Double Sided Blackboard Surface
- Weather Resistant Made With Real Wood
- Poster Covers Included
- Non-Slip Feet & Leg Stays For Stability

#### SIZE BREAKDOWN

**Standard** 600mm (w) x 850mm (h) **Large** 700mm (w) x 1000mm (h)