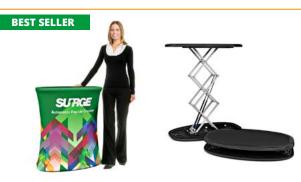

## SURGE<sup>®</sup> AUTOMATIC POP UP COUNTER

#### **KEY** FEATURES

- Automatic Pop-Up Counter
- Assembles in Seconds
- ► Innovative Self Raising Mechanism