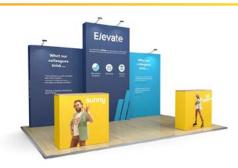

# **POPUP** COUNTERS

Our portable Exhibition Counters are designed to create a professional welcome area for your exhibition stand. They are the ideal solution for event marketing and provide additional branding space and internal storage, allowing you to keep your exhibition stand presentable and tidy. Each counter benefits from fast and effortless tool-free assembly and includes a carry bag to aid transportation. Replacement graphics are available for a rebrand or message change; futureproofing your exhibition counter for years to come.