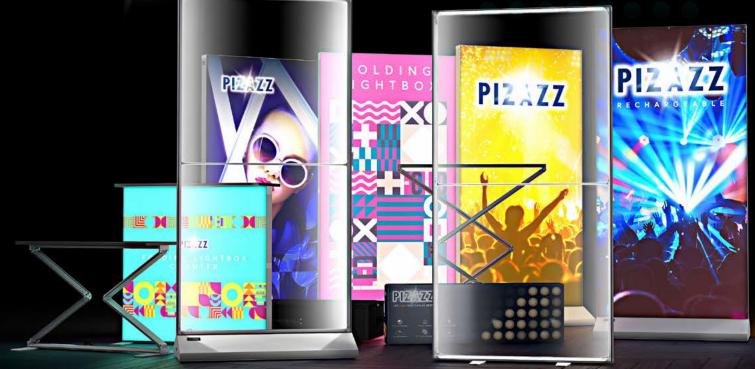

#### MARKETING SOLUTIONS WITH EXTRA PIZAZZ!

PIZAZZ<sup>®</sup> LED Fabric Lightboxes are portable, lightweight, and easy to assemble. LED Lightboxes ensure your brand stands out against the competition and gives your marketing some extra pizazz.

With custom fabric Lightbox printing on SEG graphics, you have the flexibility to update your marketing message whenever needed. The printed graphics are reusable and interchangeable, allowing you to tailor your campaign to suit your target audience. Choose from single or double-sided printed graphics for the same price.

#### PIZAZZ® LED LIGHTBOX DISPLAY

#### **PIZAZZ®** RECHARGEABLE LED LIGHTBOX

#### PIZAZZ<sup>®</sup> FOLDING POP UP LED LIGHTBOX