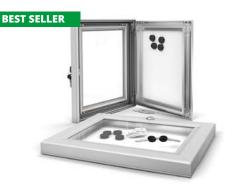

# **EXTERNAL** NOTICEBOARDS

External notice boards can be incredibly effective tools in attracting new customers & increases foot traffic when installed in the right location, printed with eye-catching graphics and directed at your target audience. They provide the opportunity to promote your brand and showcase your services 24/7 – even outside of your business hours.

Our range of external noticeboards are designed and manufactured especially for outdoor use, each with weatherproof seals and high-quality glazing and extrusion to prevent moisture or vandals from getting inside.