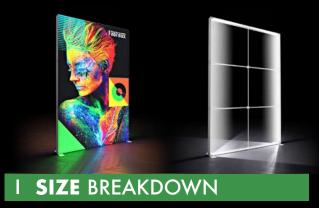

#### FABRILUX<sup>®</sup> LED LIGHTBOX 850 X 2250MM

#### I SIZE BREAKDOWN

**One Size** 2250mm (h) x 850mm (w) x 400mm (d)