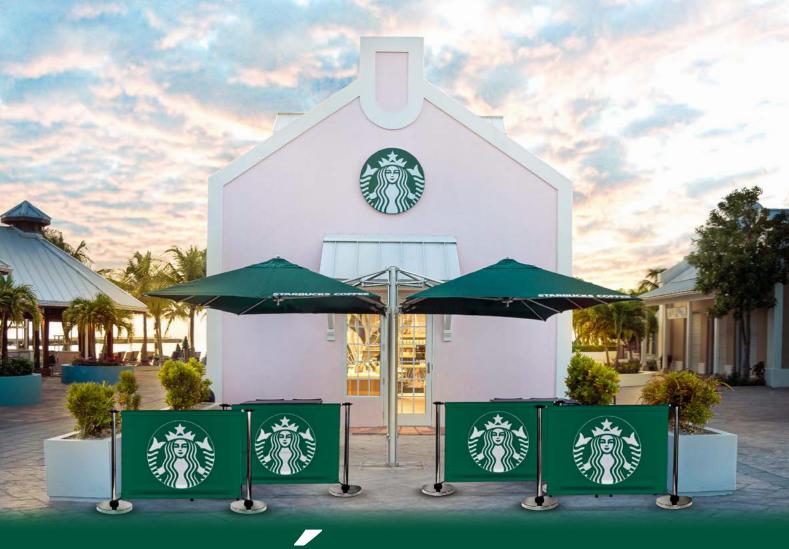

# **CAFÉ** BARRIERS

Café barriers create functional and practical spaces for your business that are eye-catching and branded. Typically found on the high street, in shopping centres and retail, they help to create a welcoming and professional look outside your business premises, and when printed with your branding, they will help to attract customers. We offer a range of ready-to-use kits in each of our different systems. If none of our kits suit your needs, you can create your own system by adding posts and printed banners together to configure your custom café barrier kit.

#### **KEY** FEATURES

- ► For Indoor or Sheltered Outdoor Use
- ► Top Cross Rail & Bottom Bungee Connectors
- ▶ 1200, 1500 or 1800mm Wide Rails
- ▶ PVC, Mesh or Canvas Graphic in Single/Double Sided
- Quick & Easy To Set Up/Dismantle Daily
- ▶ Post & Base Height 926mm / 11.3 kg
- ▶ Polished Chrome Finish