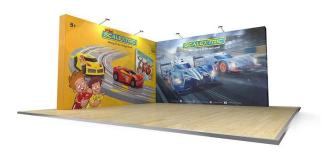

## FABRIWALL® FABRIC DISPLAYS

Our best selling FABRIWALL® Fabric Displays are large format backdrops with a lightweight aluminium frame and a one-piece tension fabric graphic.

They offer a modern and eye-catching alternative to traditional Pop Up Stands and are 100% recyclable.

The printed fabric graphics are machine washable so you can get years of service from your display. No tools are needed for assembly, the number-coded frame system clicks together with a simple push-fit action and the fabric sock slides over the frame and zips along the bottom to reveal the finished display. Set up takes less than 10 minutes and can be completed by one person. Each display is supplied with a portable carry bag making it easy to store and transport between events.

We print our stretch fabric and sew/finish in-house to ensure the highest quality. Dye Sublimation fabric printing process creates a photo-quality, non-reflective, washable, crease resistant and fire-retardant printed textile to BS Standards.