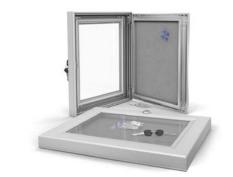

# **EXTERNAL** NOTICEBOARDS

External notice boards can be incredibly effective tools in attracting new customers & increases foot traffic when installed in the right location, printed with eye-catching graphics and directed at your target audience. They provide the opportunity to promote your brand and showcase your services 24/7 – even outside of your business hours.

Our range of external noticeboards are designed and manufactured especially for outdoor use, each with weatherproof seals and high-quality glazing and extrusion to prevent moisture or vandals from getting inside.