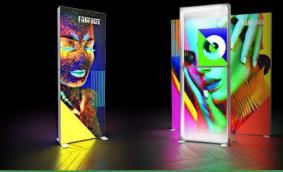

#### MARKETING SOLUTIONS WITH EXTRA PIZAZZ!

PIZAZZ<sup>®</sup> LED Fabric Lightboxes are portable, lightweight, and easy to assemble. LED Lightboxes ensure your brand stands out against the competition and gives your marketing some extra pizazz.

With custom fabric Lightbox printing on SEG graphics, you have the flexibility to update your marketing message whenever needed. The printed graphics are reusable and interchangeable, allowing you to tailor your campaign to suit your target audience. Choose from single or double-sided printed graphics for the same price.