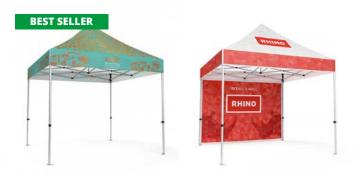

# **PRINTED** GAZEBOS

SUSHI.

Printed gazebos provide instant shelter for outdoor events and offer maximum brand exposure. Our promotional tents are available in a range of sizes and kits which include fully branded walls or half walls with double-sided options. Branded gazebos are ideal for a wide range of outdoor events but can also be used to create a branded impact at indoor events.

#### **KEY** FEATURES

- Dye-Sublimation Printing
- Weatherproof Canopy And Walls
- ► Tool-Free Pop Up Tent Frame
- Wheeled Transport Bag
- Tent Pegs & Anchoring Lines Included