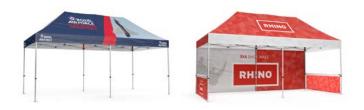

# **PRINTED** GAZEBOS

SUSHI.

Printed gazebos provide instant shelter for outdoor events and offer maximum brand exposure. Our promotional tents are available in a range of sizes and kits which include fully branded walls or half walls with double-sided options. Branded gazebos are ideal for a wide range of outdoor events but can also be used to create a branded impact at indoor events.

#### RHINO<sup>®</sup> 2x2 PRINTED GAZEBO