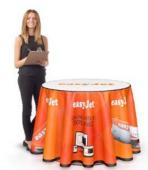

# PRINTED TABLECLOTHS

 1
 1
 1
 1
 1
 1
 1
 1
 1
 1
 1
 1
 1
 1
 1
 1
 1
 1
 1
 1
 1
 1
 1
 1
 1
 1
 1
 1
 1
 1
 1
 1
 1
 1
 1
 1
 1
 1
 1
 1
 1
 1
 1
 1
 1
 1
 1
 1
 1
 1
 1
 1
 1
 1
 1
 1
 1
 1
 1
 1
 1
 1
 1
 1
 1
 1
 1
 1
 1
 1
 1
 1
 1
 1
 1
 1
 1
 1
 1
 1
 1
 1
 1
 1
 1
 1
 1
 1
 1
 1
 1
 1
 1
 1
 1
 1
 1
 1
 1
 1
 1
 1
 1
 1
 1
 1
 1

Printed Tablecloths and table runners are ideal for trade shows, exhibition stands, craft fairs, school events, conferences and marketing events. They add style and brand recognition to your stand, without breaking the budget and will make a big difference to your display.

Our printed tablecloths are printed, sublimated and sewn in-house. These easy-care display cloths can be machine washed at 30° and ironed on a low temperature to maintain a professional display giving you years of use. Manufactured using 100% recyclable, fire rated polyester fabric.

#### **KEY** FEATURES

- ▶ 8 Sizes Available Upto 2500 Dia
- ► Vibrant Full Colour, Edge to Edge Printing
- ▶ 100% Woven Polyester Fabric is Recyclable
- Overlocked & Hemmed For Improved Finish
- Machine Washable at 30 Degrees
- Fire Retardant 210-gsm Fabric