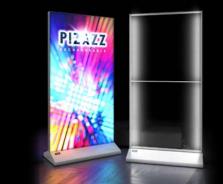

#### PIZAZZ<sup>®</sup> FOLDING POP UP LED LIGHTBOX

#### **KEY** FEATURES

- Folding SEG Tension Fabric Light Box
- ► Set Up Your Lightbox Display in Seconds
- Floor Standing LED Lightbox Banner
- Illuminated Double Sided 2x1 LED Lightbox
- SEG Tension Fabric Lightbox Printing
- Magnetic Frame Linking of Multiple Units

#### SIZE BREAKDOWN

**One Size** 2000mm (h) x 1000mm (w) x 400mm (d)