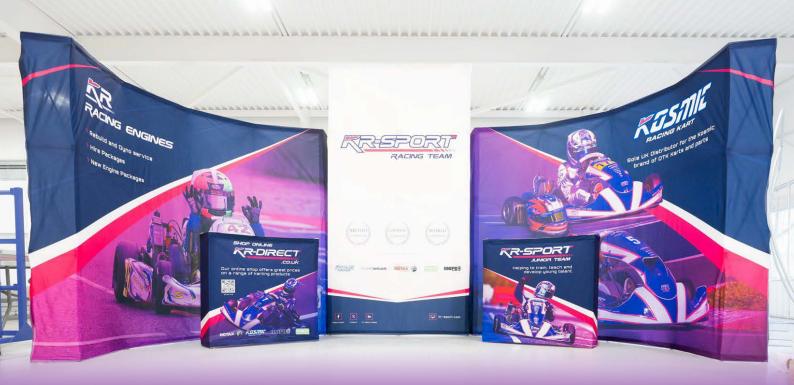

## FABRIWALL® FABRIC DISPLAYS

Our best selling FABRIWALL® Fabric Displays are large format backdrops with a lightweight aluminium frame and a one-piece tension fabric graphic.

They offer a modern and eye-catching alternative to traditional Pop Up Stands and are 100% recyclable.

The printed fabric graphics are machine washable so you can get years of service from your display. No tools are needed for assembly, the number-coded frame system clicks together with a simple push-fit action and the fabric sock slides over the frame and zips along the bottom to reveal the finished display. Set up takes less than 10 minutes and can be completed by one person. Each display is supplied with a portable carry bag making it easy to store and transport between events.

We print our stretch fabric and sew/finish in-house to ensure the highest quality. Dye Sublimation fabric printing process creates a photo-quality, non-reflective, washable, crease resistant and fire-retardant printed textile to BS Standards.