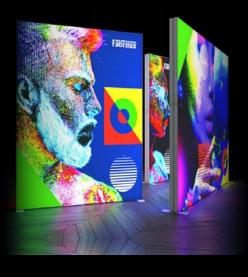

#### THE NEXT GENERATION OF LED LIGHTBOXES

FABRILUX<sup>®</sup> LED Lightbox Displays are versatile backlit displays designed to adapt to any exhibition space, regardless of its shape or size. These modular displays can be easily linked and configured to create a customised LED Exhibition Stand.

Experience the freedom of choice with our range of lightboxes available in 1m, 2m, and 3m widths. For a complete lightbox exhibition stand, consider adding our optional double-sided LED pop up counter.