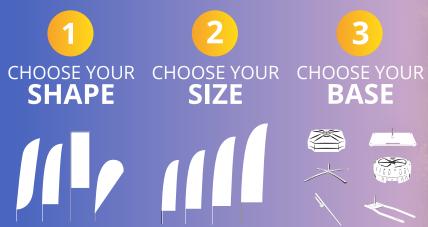

# promotional FLAGS

Promotional Flags are suitable for a wide range of indoor and outdoor events and exhibitions. The lightweight, all-fibre flag poles are strong and study and are assembled without the need for tools. Ordering a Promotional Flag from XL Displays is as easy as 1-2-3. We offer a range of shapes and sizes that can be purchased with a choice of up to 7 flag bases for the same cost. We include a free carry bag with our Feather and Teardrop flags for portability.

#### **BASE OPTION** SELECTION PROCESS

| BASE OPTION                    | GRASS                                                                                                                                                                                                                                                                                                                                                                                                                                                                                                                                                                                                                                                                                                                                                                                                                                                                                                                                                                                                                                                                                                                                                                                                                                                                                                                                                                                                                                                                                                                                                                                                                                                                                                                                                                                                                                                                                                                                                                                                                                                                                                                               | TARMAC                                                                                                                                                                                                                                                                                                                                                                                                                                                                                                                                                                                                                                                                                                                                                                                                                                                                                                                                                                                                                                                                                                                                                                                                                                                                                                                                                                                                                                                                                                                                                                                                                                                                                                                                                                                                                                                                                                                                                                                                                                                                                                                              | SAND     | GRAVEL   | SNOW     |
|--------------------------------|-------------------------------------------------------------------------------------------------------------------------------------------------------------------------------------------------------------------------------------------------------------------------------------------------------------------------------------------------------------------------------------------------------------------------------------------------------------------------------------------------------------------------------------------------------------------------------------------------------------------------------------------------------------------------------------------------------------------------------------------------------------------------------------------------------------------------------------------------------------------------------------------------------------------------------------------------------------------------------------------------------------------------------------------------------------------------------------------------------------------------------------------------------------------------------------------------------------------------------------------------------------------------------------------------------------------------------------------------------------------------------------------------------------------------------------------------------------------------------------------------------------------------------------------------------------------------------------------------------------------------------------------------------------------------------------------------------------------------------------------------------------------------------------------------------------------------------------------------------------------------------------------------------------------------------------------------------------------------------------------------------------------------------------------------------------------------------------------------------------------------------------|-------------------------------------------------------------------------------------------------------------------------------------------------------------------------------------------------------------------------------------------------------------------------------------------------------------------------------------------------------------------------------------------------------------------------------------------------------------------------------------------------------------------------------------------------------------------------------------------------------------------------------------------------------------------------------------------------------------------------------------------------------------------------------------------------------------------------------------------------------------------------------------------------------------------------------------------------------------------------------------------------------------------------------------------------------------------------------------------------------------------------------------------------------------------------------------------------------------------------------------------------------------------------------------------------------------------------------------------------------------------------------------------------------------------------------------------------------------------------------------------------------------------------------------------------------------------------------------------------------------------------------------------------------------------------------------------------------------------------------------------------------------------------------------------------------------------------------------------------------------------------------------------------------------------------------------------------------------------------------------------------------------------------------------------------------------------------------------------------------------------------------------|----------|----------|----------|
| LARGE WATER BASE               | <ul> <li>✓</li> </ul>                                                                                                                                                                                                                                                                                                                                                                                                                                                                                                                                                                                                                                                                                                                                                                                                                                                                                                                                                                                                                                                                                                                                                                                                                                                                                                                                                                                                                                                                                                                                                                                                                                                                                                                                                                                                                                                                                                                                                                                                                                                                                                               | <ul> <li>✓</li> </ul>                                                                                                                                                                                                                                                                                                                                                                                                                                                                                                                                                                                                                                                                                                                                                                                                                                                                                                                                                                                                                                                                                                                                                                                                                                                                                                                                                                                                                                                                                                                                                                                                                                                                                                                                                                                                                                                                                                                                                                                                                                                                                                               | <b>√</b> |          | <b>√</b> |
| STACKABLE WATER BASE           | <ul> <li>✓</li> </ul>                                                                                                                                                                                                                                                                                                                                                                                                                                                                                                                                                                                                                                                                                                                                                                                                                                                                                                                                                                                                                                                                                                                                                                                                                                                                                                                                                                                                                                                                                                                                                                                                                                                                                                                                                                                                                                                                                                                                                                                                                                                                                                               | <b>√</b>                                                                                                                                                                                                                                                                                                                                                                                                                                                                                                                                                                                                                                                                                                                                                                                                                                                                                                                                                                                                                                                                                                                                                                                                                                                                                                                                                                                                                                                                                                                                                                                                                                                                                                                                                                                                                                                                                                                                                                                                                                                                                                                            | <b>√</b> | <b>√</b> | <b>√</b> |
| SMALL WATER BASE               | <ul> <li>✓</li> </ul>                                                                                                                                                                                                                                                                                                                                                                                                                                                                                                                                                                                                                                                                                                                                                                                                                                                                                                                                                                                                                                                                                                                                                                                                                                                                                                                                                                                                                                                                                                                                                                                                                                                                                                                                                                                                                                                                                                                                                                                                                                                                                                               | <ul> <li>✓</li> </ul>                                                                                                                                                                                                                                                                                                                                                                                                                                                                                                                                                                                                                                                                                                                                                                                                                                                                                                                                                                                                                                                                                                                                                                                                                                                                                                                                                                                                                                                                                                                                                                                                                                                                                                                                                                                                                                                                                                                                                                                                                                                                                                               | <b>√</b> | <b>√</b> |          |
| CROSS BASE &<br>WEIGHTED RINGS | <b>√</b>                                                                                                                                                                                                                                                                                                                                                                                                                                                                                                                                                                                                                                                                                                                                                                                                                                                                                                                                                                                                                                                                                                                                                                                                                                                                                                                                                                                                                                                                                                                                                                                                                                                                                                                                                                                                                                                                                                                                                                                                                                                                                                                            | <b>√</b>                                                                                                                                                                                                                                                                                                                                                                                                                                                                                                                                                                                                                                                                                                                                                                                                                                                                                                                                                                                                                                                                                                                                                                                                                                                                                                                                                                                                                                                                                                                                                                                                                                                                                                                                                                                                                                                                                                                                                                                                                                                                                                                            | <b>√</b> |          |          |
| SQUARE BASES                   | <b>√</b>                                                                                                                                                                                                                                                                                                                                                                                                                                                                                                                                                                                                                                                                                                                                                                                                                                                                                                                                                                                                                                                                                                                                                                                                                                                                                                                                                                                                                                                                                                                                                                                                                                                                                                                                                                                                                                                                                                                                                                                                                                                                                                                            | <b>√</b>                                                                                                                                                                                                                                                                                                                                                                                                                                                                                                                                                                                                                                                                                                                                                                                                                                                                                                                                                                                                                                                                                                                                                                                                                                                                                                                                                                                                                                                                                                                                                                                                                                                                                                                                                                                                                                                                                                                                                                                                                                                                                                                            | <b>√</b> |          |          |
| CAR FOOT                       | <ul> <li>Image: A start of the start of</li></ul> | <ul> <li>Image: A start of the start of</li></ul> |          |          | <b>√</b> |
| GROUND SPIKE                   | <ul> <li>Image: A start of the start of</li></ul> |                                                                                                                                                                                                                                                                                                                                                                                                                                                                                                                                                                                                                                                                                                                                                                                                                                                                                                                                                                                                                                                                                                                                                                                                                                                                                                                                                                                                                                                                                                                                                                                                                                                                                                                                                                                                                                                                                                                                                                                                                                                                                                                                     |          |          |          |