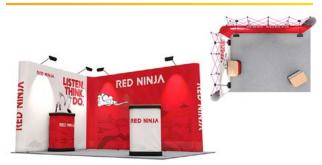

# **POP UP** EXHIBITION **STANDS**

Pop Up Stands are a printed backwall display, designed to make a big impact at exhibitions, trade shows and marketing events. Portable and easy to assemble, we supply each Pop Up Stand with custom printed graphics and exhibition counter case as standard. Our exhibitor bundles also include low-cost LED lights, folding beech top and graphic wrap that converts the transport case into a functional counter with additional marketing space.

Pop Up Stands can be set up within 10 minutes by one person, without tools or special training. No additional contractor costs are required. The complete exhibition stand packs down into the wheeled case and fits in the boot of most cars making it easy to transport between events.

We print all Pop Up Stand panels in-house to a high quality photographic standard. Artwork is printed on a 550-micron, 100% polyester, recyclable grey back pop-up media, via a water-based UV printing process for a professional, durable and long-lasting Pop Up Stand. No solvents are used during the printing process.