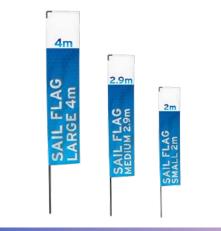

#### **SAIL** PROMOTIONAL FLAGS

#### SIZE BREAKDOWN

**2.0m** 2000mm (h) x 830mm (w) **2.9m** 2900mm (h) x 588mm (w) **4.0m** 4000mm (h) x 940mm (w)