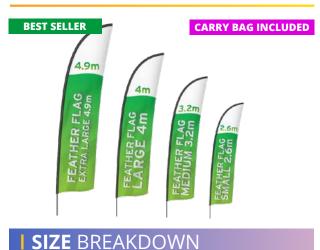

#### FEATHER PROMOTIONAL FLAGS

**2.6m** 2600mm (h) x 640mm (w) **3.2m** 3200mm (h) x 588mm (w) **4.0m** 4000mm (h) x 940mm (w) **4.9m** 4900mm (h) x 1032mm (w)