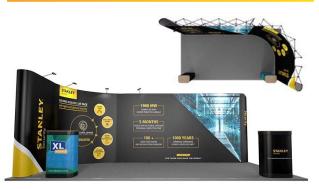

## TENSION FABRIC STANDS

Despite their large configurations, our Tension Fabric Backdrops are extremely lightweight and portable. Each stretch fabric backwall consists of multiple Pop Up fabric displays which are butted up to each other to create a large back wall exhibition stand. They provide a modern and high-impact alternative to traditional PVC pop up stands and banners.

Using a combination of different fabric pop up stands we have created impactful displays that stretch up to 8m wide providing the ultimate display. Each stand includes low-cost LED lights as standard with optional fabric counters to complete your stand.