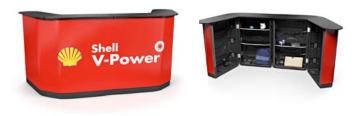

# **POPUP** COUNTERS

Our portable Exhibition Counters are designed to create a professional welcome area for your exhibition stand. They are the ideal solution for event marketing and provide additional branding space and internal storage, allowing you to keep your exhibition stand presentable and tidy. Each counter benefits from fast and effortless tool-free assembly and includes a carry bag to aid transportation. Replacement graphics are available for a rebrand or message change; futureproofing your exhibition counter for years to come.

## **2x2 POP UP** EXHIBITION COUNTER

## **2x1 POP UP** EXHIBITION COUNTER

#### **KEY** FEATURES

- ► Lightweight and Portable Exhibition Counter
- Fast, Tool Free Assembly
- ► Four Internal Shelves For Storage