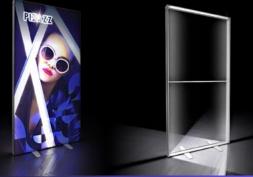

#### **PIZAZZ®** RECHARGEABLE LED LIGHTBOX

#### I KEY FEATURES

- Battery Powered, Wireless LED Lightbox
- Includes SEG Graphics & Premium Case
- ► No More Cables, Wires or Sockets!
- ► 7 Hour Charge = 14 Hour Battery Life
- Backlit Double-Sided LED Lightbox
- Tool Free Assembly and Disassembly

#### SIZE BREAKDOWN

One Size 2080mm (h) x 1000mm (w) x 400mm (d)