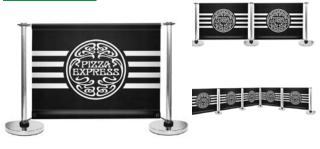

# **CAFÉ** BARRIERS

Café barriers create functional and practical spaces for your business that are eye-catching and branded. Typically found on the high street, in shopping centres and retail, they help to create a welcoming and professional look outside your business premises, and when printed with your branding, they will help to attract customers. We offer a range of ready-to-use kits in each of our different systems. If none of our kits suit your needs, you can create your own system by adding posts and printed banners together to configure your custom café barrier kit.

#### **BUDGET ADFRESCO®** CAFE BARRIER SYSTEM

#### **ADFRESCO**<sup>®</sup> CAFE BARRIER SYSTEM

#### **KEY** FEATURES

- ► For Indoor or Sheltered Outdoor Use
- ► Top Cross Rail & Bottom Bungee Connectors
- ▶ 1200, 1500 or 1800mm Wide Rails
- ▶ PVC, Mesh or Canvas Graphic in Single/Double Sided
- Quick & Easy To Set Up/Dismantle Daily
- ▶ Post & Base Height 926mm / 11.3 kg
- ▶ Polished Chrome Finish