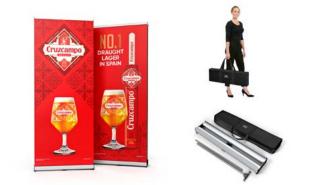

# **PULL UP** BANNERS

Roller banners are an easy to use, cost-effective, portable display solution to your marketing display needs. They can be used as standalone displays or integrated into a larger exhibition stand. Our range of Roller Banners benefit from fast, tool free assembly and include a carry bag for portability. Artwork is printed on a 330-micron, 100% polyester, recyclable grey back pop-up media, via a water-based UV printing process for a professional, durable and long-lasting banner. No solvents are used during the printing process.

#### STINGRAY® ROLLER BANNER STAND

- ► Anti-Curl, StayFlat Grey Back Banner Media
- Choose 800mm or 1000mm Banner Widths
- ► UK Banner Printing & Manufacturing
- ▶ 100% Recyclable Polyester Printed Banner
- Latest Water-Based UV Print Technology

#### SIZE BREAKDOWN

**800mm** 2090mm (h) x 810mm (w) x 215mm (d) **1000mm** 2090mm (h) x 1010mm (w) x 215mm (d)