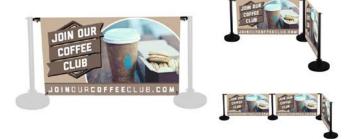

# **CAFÉ** BARRIERS

Café barriers create functional and practical spaces for your business that are eye-catching and branded. Typically found on the high street, in shopping centres and retail, they help to create a welcoming and professional look outside your business premises, and when printed with your branding, they will help to attract customers. We offer a range of ready-to-use kits in each of our different systems. If none of our kits suit your needs, you can create your own system by adding posts and printed banners together to configure your custom café barrier kit.

#### **KEY** FEATURES

- For Indoor or Sheltered Outdoor Use
- Top Cross Rails And Bottom Bungee Connector
- ▶ 1000, 1500 or 2000mm Wide Rails
- ▶ PVC or Display Polyester Graphics Single/Double Sided
- Quick & Easy To Set Up/Dismantle Daily
- Post & Base Height 960mm / 7.75 kg
- Satin Black Finish