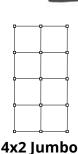

#### SIZE BREAKDOWN

**3x1** 2260mm (h) x 790mm (w) x 295mm (d) **3x2** 2260mm (h) x 1525mm (w) x 315mm (d) **3x3** 2260mm (h) x 2260mm (w) x 315mm (d) **3x4** 2260mm (h) x 2990mm (w) x 315mm (d) **3x5** 2260mm (h) x 3730mm (w) x 295mm (d) **4x2** 2968mm (h) x 1525mm (w) x 315mm (d)