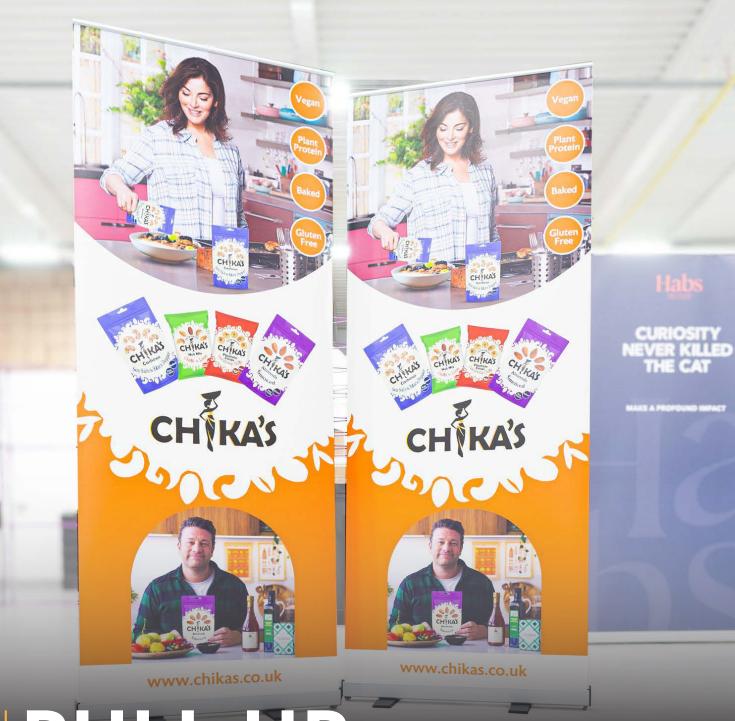

# **PULL UP** BANNERS

Roller banners are an easy to use, cost-effective, portable display solution to your marketing display needs. They can be used as standalone displays or integrated into a larger exhibition stand. Our range of Roller Banners benefit from fast, tool free assembly and include a carry bag for portability. Artwork is printed on a 330-micron, 100% polyester, recyclable grey back pop-up media, via a water-based UV printing process for a professional, durable and long-lasting banner. No solvents are used during the printing process.