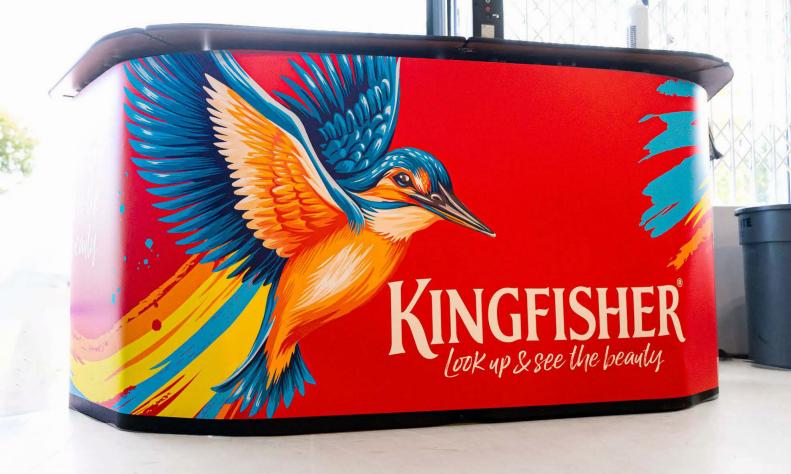

# **POPUP** COUNTERS

Our portable Exhibition Counters are designed to create a professional welcome area for your exhibition stand. They are the ideal solution for event marketing and provide additional branding space and internal storage, allowing you to keep your exhibition stand presentable and tidy. Each counter benefits from fast and effortless tool-free assembly and includes a carry bag to aid transportation. Replacement graphics are available for a rebrand or message change; futureproofing your exhibition counter for years to come.