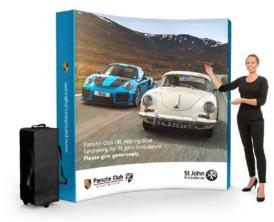

# ESSENTIAL DISPLAY GUIDE

 $\square$ 

XL Displays is an award-winning, family run company with over 20 years' experience in the events and exhibition industry. We deliver high quality, cost-effective exhibition stands and display solutions with excellent customer service to ensure guaranteed satisfaction for every client. Our goal is to minimise the pressure of exhibiting by providing long-lasting, impactful displays that will get your brand noticed at corporate trade shows and events.

## FABRIWALL® FABRIC DISPLAYS

Our best selling FABRIWALL® Fabric Displays are large format backdrops with a lightweight aluminium frame and a one-piece tension fabric graphic.

They offer a modern and eye-catching alternative to traditional Pop Up Stands and are 100% recyclable.

The printed fabric graphics are machine washable so you can get years of service from your display. No tools are needed for assembly, the number-coded frame system clicks together with a simple push-fit action and the fabric sock slides over the frame and zips along the bottom to reveal the finished display. Set up takes less than 10 minutes and can be completed by one person. Each display is supplied with a portable carry bag making it easy to store and transport between events.

We print our stretch fabric and sew/finish in-house to ensure the highest quality. Dye Sublimation fabric printing process creates a photo-quality, non-reflective, washable, crease resistant and fire-retardant printed textile to BS Standards.