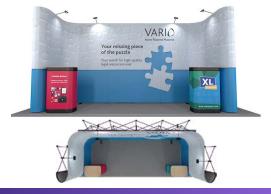

## TENSION FABRIC STANDS

Despite their large configurations, our Tension Fabric Backdrops are extremely lightweight and portable. Each stretch fabric backwall consists of multiple Pop Up fabric displays which are butted up to each other to create a large back wall exhibition stand. They provide a modern and high-impact alternative to traditional PVC pop up stands and banners.

Using a combination of different fabric pop up stands we have created impactful displays that stretch up to 8m wide providing the ultimate display. Each stand includes low-cost LED lights as standard with optional fabric counters to complete your stand.

#### **3x3 L-SHAPED** TENSION FABRIC STAND

#### **KIT** BREAKDOWN

- ► 2x 3x3 Straight Pop Up Fabric Pop Up Displays
- ► 2x Wheeled Carry Cases
- 4x Led Lights