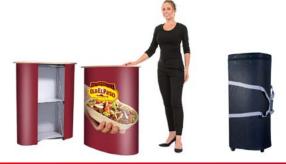

# **POPUP** COUNTERS

Our portable Exhibition Counters are designed to create a professional welcome area for your exhibition stand. They are the ideal solution for event marketing and provide additional branding space and internal storage, allowing you to keep your exhibition stand presentable and tidy. Each counter benefits from fast and effortless tool-free assembly and includes a carry bag to aid transportation. Replacement graphics are available for a rebrand or message change; futureproofing your exhibition counter for years to come.

## **POP UP** FABRIC COUNTER

#### **KEY** FEATURES

- Lightweight and Portable Weighs Just Over 8kg
- Pre-Installed Fabric Graphics
- Fast, Tool Free Assembly in Minutes