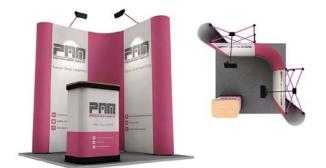

# **POP UP** EXHIBITION **STANDS**

Pop Up Stands are a printed backwall display, designed to make a big impact at exhibitions, trade shows and marketing events. Portable and easy to assemble, we supply each Pop Up Stand with custom printed graphics and exhibition counter case as standard. Our exhibitor bundles also include low-cost LED lights, folding beech top and graphic wrap that converts the transport case into a functional counter with additional marketing space.

Pop Up Stands can be set up within 10 minutes by one person, without tools or special training. No additional contractor costs are required. The complete exhibition stand packs down into the wheeled case and fits in the boot of most cars making it easy to transport between events.

We print all Pop Up Stand panels in-house to a high quality photographic standard. Artwork is printed on a 550-micron, 100% polyester, recyclable grey back pop-up media, via a water-based UV printing process for a professional, durable and long-lasting Pop Up Stand. No solvents are used during the printing process.