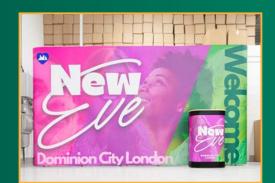

## FABRIWALL® FABRIC DISPLAYS

Our best selling FABRIWALL® Fabric Displays are large format backdrops with a lightweight aluminium frame and a one-piece tension fabric graphic.

They offer a modern and eye-catching alternative to traditional Pop Up Stands and are 100% recyclable.

The printed fabric graphics are machine washable so you can get years of service from your display. No tools are needed for assembly, the number-coded frame system clicks together with a simple push-fit action and the fabric sock slides over the frame and zips along the bottom to reveal the finished display. Set up takes less than 10 minutes and can be completed by one person. Each display is supplied with a portable carry bag making it easy to store and transport between events.

We print our stretch fabric and sew/finish in-house to ensure the highest quality. Dye Sublimation fabric printing process creates a photo-quality, non-reflective, washable, crease resistant and fire-retardant printed textile to BS Standards.