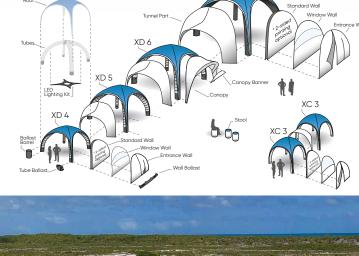

# **PRINTED** GAZEBOS

SUSHI.

Printed gazebos provide instant shelter for outdoor events and offer maximum brand exposure. Our promotional tents are available in a range of sizes and kits which include fully branded walls or half walls with double-sided options. Branded gazebos are ideal for a wide range of outdoor events but can also be used to create a branded impact at indoor events.