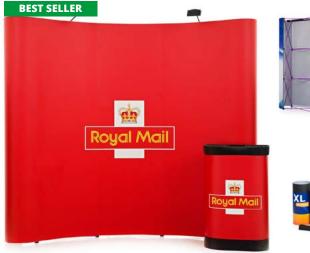

# **POP UP** EXHIBITION **STANDS**

Pop Up Stands are a printed backwall display, designed to make a big impact at exhibitions, trade shows and marketing events. Portable and easy to assemble, we supply each Pop Up Stand with custom printed graphics and exhibition counter case as standard. Our exhibitor bundles also include low-cost LED lights, folding beech top and graphic wrap that converts the transport case into a functional counter with additional marketing space.

Pop Up Stands can be set up within 10 minutes by one person, without tools or special training. No additional contractor costs are required. The complete exhibition stand packs down into the wheeled case and fits in the boot of most cars making it easy to transport between events.

We print all Pop Up Stand panels in-house to a high quality photographic standard. Artwork is printed on a 550-micron, 100% polyester, recyclable grey back pop-up media, via a water-based UV printing process for a professional, durable and long-lasting Pop Up Stand. No solvents are used during the printing process.