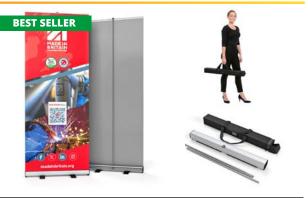

# **PULL UP** BANNERS

Roller banners are an easy to use, cost-effective, portable display solution to your marketing display needs. They can be used as standalone displays or integrated into a larger exhibition stand. Our range of Roller Banners benefit from fast, tool free assembly and include a carry bag for portability. Artwork is printed on a 330-micron, 100% polyester, recyclable grey back pop-up media, via a water-based UV printing process for a professional, durable and long-lasting banner. No solvents are used during the printing process.

#### ENVOY® ROLLER BANNER STAND

#### **KEY** FEATURES

- Best Selling, Low-Cost Solution
- Anti-Curl, Grey Back Pop-Up Media
- Latest UV Print Technology
- Available in 800mm or 1000mm wide
- Supplied Padded Carry Bag