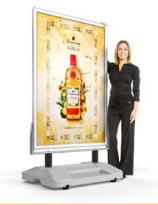

# **POP UP** EXHIBITION **STANDS**

Pop Up Stands are a printed backwall display, designed to make a big impact at exhibitions, trade shows and marketing events. Portable and easy to assemble, we supply each Pop Up Stand with custom printed graphics and exhibition counter case as standard. Our exhibitor bundles also include low-cost LED lights, folding beech top and graphic wrap that converts the transport case into a functional counter with additional marketing space.

Pop Up Stands can be set up within 10 minutes by one person, without tools or special training. No additional contractor costs are required. The complete exhibition stand packs down into the wheeled case and fits in the boot of most cars making it easy to transport between events.

We print all Pop Up Stand panels in-house to a high quality photographic standard. Artwork is printed on a 550-micron, 100% polyester, recyclable grey back pop-up media, via a water-based UV printing process for a professional, durable and long-lasting Pop Up Stand. No solvents are used during the printing process.