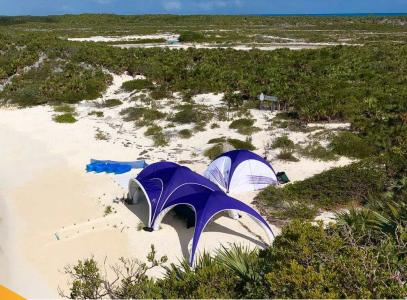

# **PRINTED** GAZEBOS

SUSHI.

Printed gazebos provide instant shelter for outdoor events and offer maximum brand exposure. Our promotional tents are available in a range of sizes and kits which include fully branded walls or half walls with double-sided options. Branded gazebos are ideal for a wide range of outdoor events but can also be used to create a branded impact at indoor events.