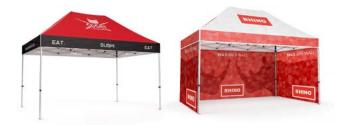

# **PRINTED** GAZEBOS

SUSHI.

Printed gazebos provide instant shelter for outdoor events and offer maximum brand exposure. Our promotional tents are available in a range of sizes and kits which include fully branded walls or half walls with double-sided options. Branded gazebos are ideal for a wide range of outdoor events but can also be used to create a branded impact at indoor events.

#### **KEY** FEATURES

- Dye-Sublimation Printing
- Weatherproof Canopy And Walls
- ► Tool-Free Pop Up Tent Frame
- Wheeled Transport Bag
- Tent Pegs & Anchoring Lines Included