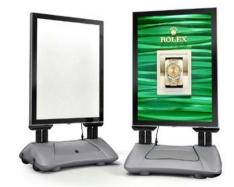

# **PULL UP** BANNERS

Roller banners are an easy to use, cost-effective, portable display solution to your marketing display needs. They can be used as standalone displays or integrated into a larger exhibition stand. Our range of Roller Banners benefit from fast, tool free assembly and include a carry bag for portability. Artwork is printed on a 330-micron, 100% polyester, recyclable grey back pop-up media, via a water-based UV printing process for a professional, durable and long-lasting banner. No solvents are used during the printing process.

#### ENVOY® ROLLER BANNER STAND

#### **ENVOY® TWIN** DOUBLE SIDED ROLLER BANNER

#### **KEY** FEATURES

- Best Selling, Low-Cost Solution
- Anti-Curl, Grey Back Pop-Up Media
- Latest UV Print Technology
- Available in 800mm or 1000mm wide
- Supplied Padded Carry Bag