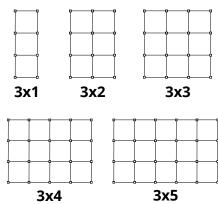

#### **SIZE** BREAKDOWN

| <b>3x1 -</b> 2225mm (h) x 1240mm (w) x | 306mm (d)  |
|----------------------------------------|------------|
| 3x2 - 2225mm (h) x 1930mm (w) x        | 485mm (d)  |
| <b>3x3 -</b> 2225mm (h) x 2540mm (w) x | 685mm (d)  |
| <b>3x4 -</b> 2225mm (h) x 3070mm (w) x | 960mm (d)  |
| <b>3x5 -</b> 2225mm (h) x 3430mm (w) x | 1225mm (d) |

#### **SIZE** BREAKDOWN

3x1 2225mm (h) x 1240mm (w) x 306mm (d) 3x2 2225mm (h) x 1970mm (w) x 306mm (d) 3x3 2225mm (h) x 2700mm (w) x 306mm (d) 3x4 2225mm (h) x 3435mm (w) x 306mm (d) 3x5 2225mm (h) x 4170mm (w) x 306mm (d)