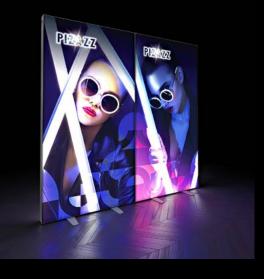

#### MARKETING SOLUTIONS WITH EXTRA PIZAZZ!

PIZAZZ<sup>®</sup> LED Fabric Lightboxes are portable, lightweight, and easy to assemble. LED Lightboxes ensure your brand stands out against the competition and gives your marketing some extra pizazz.

With custom fabric Lightbox printing on SEG graphics, you have the flexibility to update your marketing message whenever needed. The printed graphics are reusable and interchangeable, allowing you to tailor your campaign to suit your target audience. Choose from single or double-sided printed graphics for the same price.

#### PIZAZZ® LED LIGHTBOX DISPLAY