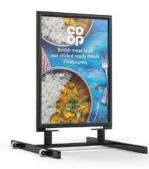

# **SWING** PAVEMENT SIGNS

#### SUREFLEX® PAVEMENT SIGNS

#### **KEY** FEATURES

- ► 3 Sizes Available + HPL Chalkboard
- ► Recycled Solid Rubber Base
- Unique Patented Base With Tool Free Assembly
- Weatherproof Aircraft Grade Aluminium Panel
- Double Sided Printed Vinyl Graphics
- ► Wind Tested For Use In All Weather

#### SIZE BREAKDOWN

 SUREFLEX® LITE
 410mm (w) x
 805mm (h) x
 500mm (d)

 SUREFLEX®
 540mm (w) x
 980mm (h) x
 540mm (d)

 SUREFLEX® Chalk
 540mm (w) x
 980mm (h) x
 540mm (d)

 SUREFLEX® Chalk
 540mm (w) x
 980mm (h) x
 540mm (d)