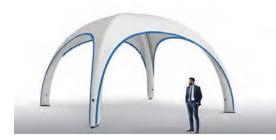

# **PRINTED** GAZEBOS

SUSHI.

Printed gazebos provide instant shelter for outdoor events and offer maximum brand exposure. Our promotional tents are available in a range of sizes and kits which include fully branded walls or half walls with double-sided options. Branded gazebos are ideal for a wide range of outdoor events but can also be used to create a branded impact at indoor events.