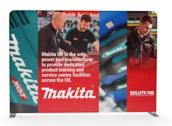

# **POP UP** EXHIBITION **STANDS**

Pop Up Stands are a printed backwall display, designed to make a big impact at exhibitions, trade shows and marketing events. Portable and easy to assemble, we supply each Pop Up Stand with custom printed graphics and exhibition counter case as standard. Our exhibitor bundles also include low-cost LED lights, folding beech top and graphic wrap that converts the transport case into a functional counter with additional marketing space.

Pop Up Stands can be set up within 10 minutes by one person, without tools or special training. No additional contractor costs are required. The complete exhibition stand packs down into the wheeled case and fits in the boot of most cars making it easy to transport between events.

We print all Pop Up Stand panels in-house to a high quality photographic standard. Artwork is printed on a 550-micron, 100% polyester, recyclable grey back pop-up media, via a water-based UV printing process for a professional, durable and long-lasting Pop Up Stand. No solvents are used during the printing process.