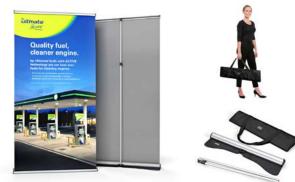

# **PULL UP** BANNERS

Roller banners are an easy to use, cost-effective, portable display solution to your marketing display needs. They can be used as standalone displays or integrated into a larger exhibition stand. Our range of Roller Banners benefit from fast, tool free assembly and include a carry bag for portability. Artwork is printed on a 330-micron, 100% polyester, recyclable grey back pop-up media, via a water-based UV printing process for a professional, durable and long-lasting banner. No solvents are used during the printing process.

#### ENVOY® ROLLER BANNER STAND

#### **KEY** FEATURES

- Best Selling, Low-Cost Solution
- Anti-Curl, Grey Back Pop-Up Media
- Latest UV Print Technology
- Available in 800mm or 1000mm wide
- Supplied Padded Carry Bag