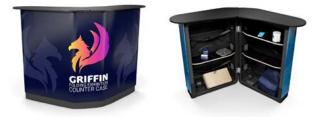

# **POPUP** COUNTERS

Our portable Exhibition Counters are designed to create a professional welcome area for your exhibition stand. They are the ideal solution for event marketing and provide additional branding space and internal storage, allowing you to keep your exhibition stand presentable and tidy. Each counter benefits from fast and effortless tool-free assembly and includes a carry bag to aid transportation. Replacement graphics are available for a rebrand or message change; futureproofing your exhibition counter for years to come.

#### **KEY** FEATURES

- Wheeled Exhibition Counter Case
- ► Large Transport Case 990mm x 640mm / 11kg
- Black Rotor Moulded MDPE Hard Case

#### **KEY** FEATURES

- Double Exhibition Counter Case
- Black Rotor Moulded MDPE Transport Case
- 2x Large Hard Cases 990mm x 640mm / 11kg