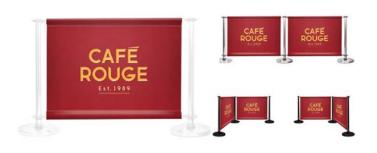

# **CAFÉ** BARRIERS

Café barriers create functional and practical spaces for your business that are eye-catching and branded. Typically found on the high street, in shopping centres and retail, they help to create a welcoming and professional look outside your business premises, and when printed with your branding, they will help to attract customers. We offer a range of ready-to-use kits in each of our different systems. If none of our kits suit your needs, you can create your own system by adding posts and printed banners together to configure your custom café barrier kit.

#### **CAFE BARRIER** DELUXE CAFE BARRIER SYSTEM

#### **KEY** FEATURES

- Heavy Duty Designed For Outdoor Use
- Choose From Bottom Cross Rail or Bungee
- ▶ 1200, 1500 or 1800mm Wide Windbreaks
- ▶ PVC, Mesh or Canvas Graphic in Single/Double Sided
- Quick & Easy To Set Up/Dismantle Daily
- Post & Base Height 947mm / 15 kg
- Satin Black or Polished Chrome Finish