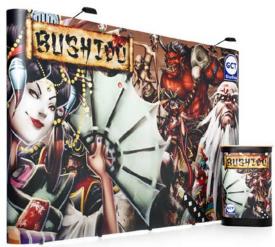

## FABRIWALL® FABRIC DISPLAYS

Our best selling FABRIWALL® Fabric Displays are large format backdrops with a lightweight aluminium frame and a one-piece tension fabric graphic.

They offer a modern and eye-catching alternative to traditional Pop Up Stands and are 100% recyclable.

The printed fabric graphics are machine washable so you can get years of service from your display. No tools are needed for assembly, the number-coded frame system clicks together with a simple push-fit action and the fabric sock slides over the frame and zips along the bottom to reveal the finished display. Set up takes less than 10 minutes and can be completed by one person. Each display is supplied with a portable carry bag making it easy to store and transport between events.

We print our stretch fabric and sew/finish in-house to ensure the highest quality. Dye Sublimation fabric printing process creates a photo-quality, non-reflective, washable, crease resistant and fire-retardant printed textile to BS Standards.