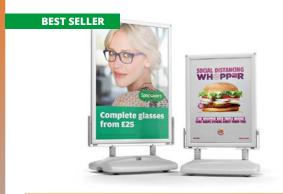

# **SWING** PAVEMENT SIGNS

#### SUREFLEX® PAVEMENT SIGNS

#### **KEY** FEATURES

- ► 3 Sizes Available + HPL Chalkboard
- ► Recycled Solid Rubber Base
- Unique Patented Base With Tool Free Assembly
- Weatherproof Aircraft Grade Aluminium Panel
- Double Sided Printed Vinyl Graphics
- ► Wind Tested For Use In All Weather