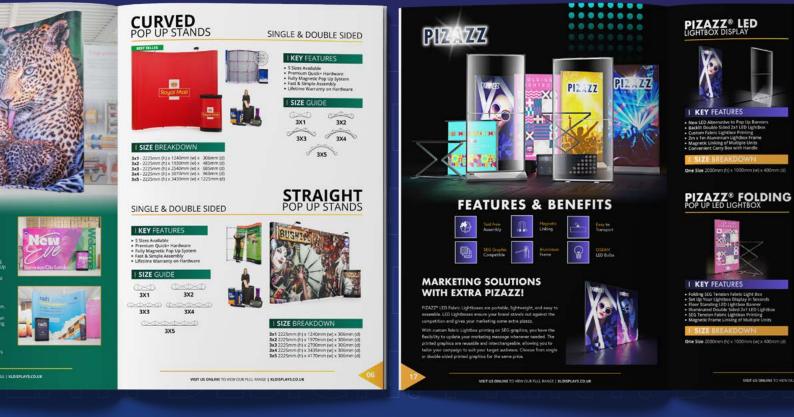

# **CURVED** POP UP STANDS

#### **KEY** FEATURES

- 5 Sizes Available
- Premium Quick+ Hardware
- ► Fully Magnetic Pop Up System
- ► Fast & Simple Assembly
- Lifetime Warranty on Hardware

#### **SIZE** BREAKDOWN

| <b>3x1 -</b> 2225mm (h) x 1240mm (w) x | 306mm (d)  |
|----------------------------------------|------------|
| 3x2 - 2225mm (h) x 1930mm (w) x        | 485mm (d)  |
| <b>3x3 -</b> 2225mm (h) x 2540mm (w) x | 685mm (d)  |
| <b>3x4 -</b> 2225mm (h) x 3070mm (w) x | 960mm (d)  |
| <b>3x5 -</b> 2225mm (h) x 3430mm (w) x | 1225mm (d) |

# **STRAIGHT** POP UP STANDS

#### **SIZE** BREAKDOWN

3x1 2225mm (h) x 1240mm (w) x 306mm (d) 3x2 2225mm (h) x 1970mm (w) x 306mm (d) 3x3 2225mm (h) x 2700mm (w) x 306mm (d) 3x4 2225mm (h) x 3435mm (w) x 306mm (d) 3x5 2225mm (h) x 4170mm (w) x 306mm (d)

#### MARKETING SOLUTIONS WITH EXTRA PIZAZZ!

PIZAZZ<sup>®</sup> LED Fabric Lightboxes are portable, lightweight, and easy to assemble. LED Lightboxes ensure your brand stands out against the competition and gives your marketing some extra pizazz.

With custom fabric Lightbox printing on SEG graphics, you have the flexibility to update your marketing message whenever needed. The printed graphics are reusable and interchangeable, allowing you to tailor your campaign to suit your target audience. Choose from single or double-sided printed graphics for the same price.

#### PIZAZZ® LED LIGHTBOX DISPLAY