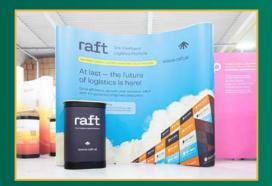

# **POP UP** EXHIBITION **STANDS**

Pop Up Stands are a printed backwall display, designed to make a big impact at exhibitions, trade shows and marketing events. Portable and easy to assemble, we supply each Pop Up Stand with custom printed graphics and exhibition counter case as standard. Our exhibitor bundles also include low-cost LED lights, folding beech top and graphic wrap that converts the transport case into a functional counter with additional marketing space.

Pop Up Stands can be set up within 10 minutes by one person, without tools or special training. No additional contractor costs are required. The complete exhibition stand packs down into the wheeled case and fits in the boot of most cars making it easy to transport between events.

We print all Pop Up Stand panels in-house to a high quality photographic standard. Artwork is printed on a 550-micron, 100% polyester, recyclable grey back pop-up media, via a water-based UV printing process for a professional, durable and long-lasting Pop Up Stand. No solvents are used during the printing process.