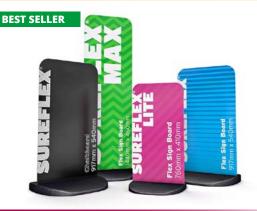

# **SWING** PAVEMENT SIGNS

#### SUREFLEX® PAVEMENT SIGNS

#### **KEY** FEATURES

- ► 3 Sizes Available + HPL Chalkboard
- ► Recycled Solid Rubber Base
- Unique Patented Base With Tool Free Assembly
- Weatherproof Aircraft Grade Aluminium Panel
- Double Sided Printed Vinyl Graphics
- ► Wind Tested For Use In All Weather

#### SIZE BREAKDOWN

 SUREFLEX® LITE
 410mm (w) x
 805mm (h) x
 500mm (d)

 SUREFLEX®
 540mm (w) x
 980mm (h) x
 540mm (d)

 SUREFLEX® Chalk
 540mm (w) x
 980mm (h) x
 540mm (d)

 SUREFLEX® Chalk
 540mm (w) x
 980mm (h) x
 540mm (d)

 SUREFLEX® MAX
 460mm (w) x
 1485mm (h) x
 540mm (d)