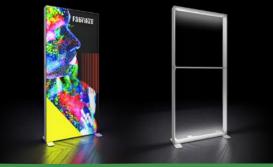

#### MARKETING SOLUTIONS WITH EXTRA PIZAZZ!

PIZAZZ<sup>®</sup> LED Fabric Lightboxes are portable, lightweight, and easy to assemble. LED Lightboxes ensure your brand stands out against the competition and gives your marketing some extra pizazz.

With custom fabric Lightbox printing on SEG graphics, you have the flexibility to update your marketing message whenever needed. The printed graphics are reusable and interchangeable, allowing you to tailor your campaign to suit your target audience. Choose from single or double-sided printed graphics for the same price.

#### PIZAZZ® LED LIGHTBOX DISPLAY