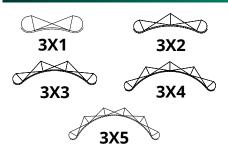

# **CURVED** POP UP STANDS

#### SINGLE & DOUBLE SIDED

#### **KEY** FEATURES

- 5 Sizes Available
- Premium Quick+ Hardware
- ► Fully Magnetic Pop Up System
- ► Fast & Simple Assembly
- Lifetime Warranty on Hardware

#### **SIZE** BREAKDOWN

| <b>3x1 -</b> 2225mm (h) x 1240mm (w) x | 306mm (d)  |
|----------------------------------------|------------|
| 3x2 - 2225mm (h) x 1930mm (w) x        | 485mm (d)  |
| <b>3x3 -</b> 2225mm (h) x 2540mm (w) x | 685mm (d)  |
| <b>3x4 -</b> 2225mm (h) x 3070mm (w) x | 960mm (d)  |
| <b>3x5 -</b> 2225mm (h) x 3430mm (w) x | 1225mm (d) |