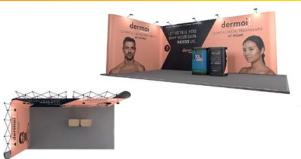

## LINKED POP UP STANDS

Linked Pop Up Stands are the ideal system solution for creating a booth in your exhibition stand space or corner shell scheme.

Each exhibition stand is supplied with hardware to suit your space, custom printed graphics, low-cost LED lights and transport cases that fit the complete stand in. We also include a folding beech top and graphic wrap to convert the wheeled cases into marketing podiums and welcome counters. Linked Pop Up Stands require no tools for assembly and can be installed by 1-2 people. We print, manufacture and test build every Pop Up Display to ensure quality & precision.

#### 3m x 2m L-SHAPED LINKED POP UP STAND

#### **KIT** BREAKDOWN

- ► 1x 3x1 Straight Pop Up Stand Hardware
- ► 1x 3x2 Straight Pop Up Stand Hardware
- ▶ 1x Zeus2 Case With Graphic Wrap & Counter Top
- ► 3x Led Lights
- ► **6x** Printed Graphic Panels