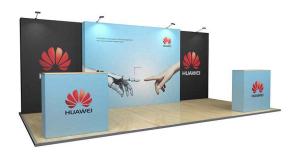

# **POP UP** EXHIBITION **STANDS**

Pop Up Stands are a printed backwall display, designed to make a big impact at exhibitions, trade shows and marketing events. Portable and easy to assemble, we supply each Pop Up Stand with custom printed graphics and exhibition counter case as standard. Our exhibitor bundles also include low-cost LED lights, folding beech top and graphic wrap that converts the transport case into a functional counter with additional marketing space.

Pop Up Stands can be set up within 10 minutes by one person, without tools or special training. No additional contractor costs are required. The complete exhibition stand packs down into the wheeled case and fits in the boot of most cars making it easy to transport between events.

We print all Pop Up Stand panels in-house to a high quality photographic standard. Artwork is printed on a 550-micron, 100% polyester, recyclable grey back pop-up media, via a water-based UV printing process for a professional, durable and long-lasting Pop Up Stand. No solvents are used during the printing process.