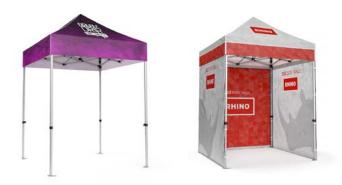

# **PRINTED** GAZEBOS

SUSHI.

Printed gazebos provide instant shelter for outdoor events and offer maximum brand exposure. Our promotional tents are available in a range of sizes and kits which include fully branded walls or half walls with double-sided options. Branded gazebos are ideal for a wide range of outdoor events but can also be used to create a branded impact at indoor events.

#### RHINO<sup>®</sup> 2x2 PRINTED GAZEBO