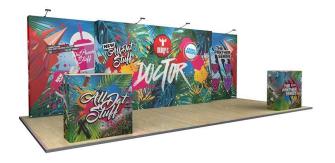

## TENSION FABRIC STANDS

Despite their large configurations, our Tension Fabric Backdrops are extremely lightweight and portable. Each stretch fabric backwall consists of multiple Pop Up fabric displays which are butted up to each other to create a large back wall exhibition stand. They provide a modern and high-impact alternative to traditional PVC pop up stands and banners.

Using a combination of different fabric pop up stands we have created impactful displays that stretch up to 8m wide providing the ultimate display. Each stand includes low-cost LED lights as standard with optional fabric counters to complete your stand.