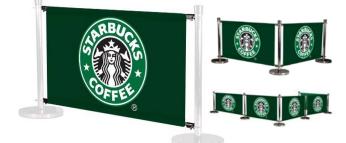

# **CAFÉ** BARRIERS

Café barriers create functional and practical spaces for your business that are eye-catching and branded. Typically found on the high street, in shopping centres and retail, they help to create a welcoming and professional look outside your business premises, and when printed with your branding, they will help to attract customers. We offer a range of ready-to-use kits in each of our different systems. If none of our kits suit your needs, you can create your own system by adding posts and printed banners together to configure your custom café barrier kit.

#### **CAFE BARRIER** STANDARD CAFE BARRIER SYSTEM

#### **KEY** FEATURES

- ► For Indoor or Sheltered Outdoor Use
- Top And Bottom Cross Rails
- ▶ 1000, 1500 or 2000mm Wide Rails
- ► PVC or Display Polyester Graphics Single/Double Sided
- Quick & Easy To Set Up/Dismantle Daily
- Post & Base Height 960mm / 7.75 kg
- Polished Chrome Finish