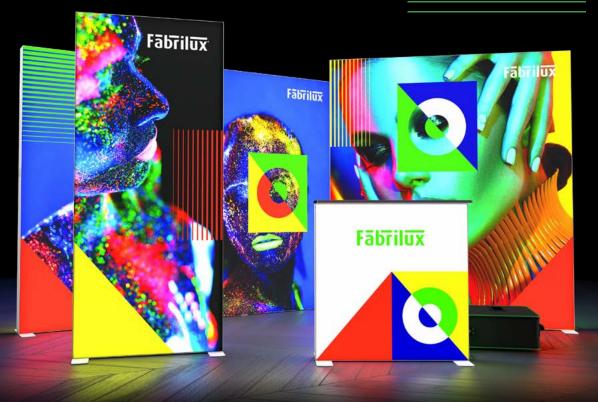

#### THE NEXT GENERATION OF LED LIGHTBOXES

FABRILUX<sup>®</sup> LED Lightbox Displays are versatile backlit displays designed to adapt to any exhibition space, regardless of its shape or size. These modular displays can be easily linked and configured to create a customised LED Exhibition Stand.

Experience the freedom of choice with our range of lightboxes available in 1m, 2m, and 3m widths. For a complete lightbox exhibition stand, consider adding our optional double-sided LED pop up counter.