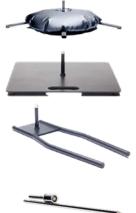

# promotional FLAGS

Promotional Flags are suitable for a wide range of indoor and outdoor events and exhibitions. The lightweight, all-fibre flag poles are strong and study and are assembled without the need for tools. Ordering a Promotional Flag from XL Displays is as easy as 1-2-3. We offer a range of shapes and sizes that can be purchased with a choice of up to 7 flag bases for the same cost. We include a free carry bag with our Feather and Teardrop flags for portability.

#### **BASE OPTION** SELECTION PROCESS

| BASE OPTION                    | GRASS                                                                                                                                                                                                                                                                                                                                                                                                                                                                                                                                                                                                                                                                                                                                                                                                                                                                                                                                                                                                                                                                                                                                                                                                                                                                                                                                                                                                                                                                                                                                                                                                                                                                                                                                                                                                                                                                                                                                                                                                                                                                                                                               | TARMAC                                                                                                                                                                                                                                                                                                                                                                                                                                                                                                                                                                                                                                                                                                                                                                                                                                                                                                                                                                                                                                                                                                                                                                                                                                                                                                                                                                                                                                                                                                                                                                                                                                                                                                                                                                                                                                                                                                                                                                                                                                                                                                                              | SAND     | GRAVEL   | SNOW     |
|--------------------------------|-------------------------------------------------------------------------------------------------------------------------------------------------------------------------------------------------------------------------------------------------------------------------------------------------------------------------------------------------------------------------------------------------------------------------------------------------------------------------------------------------------------------------------------------------------------------------------------------------------------------------------------------------------------------------------------------------------------------------------------------------------------------------------------------------------------------------------------------------------------------------------------------------------------------------------------------------------------------------------------------------------------------------------------------------------------------------------------------------------------------------------------------------------------------------------------------------------------------------------------------------------------------------------------------------------------------------------------------------------------------------------------------------------------------------------------------------------------------------------------------------------------------------------------------------------------------------------------------------------------------------------------------------------------------------------------------------------------------------------------------------------------------------------------------------------------------------------------------------------------------------------------------------------------------------------------------------------------------------------------------------------------------------------------------------------------------------------------------------------------------------------------|-------------------------------------------------------------------------------------------------------------------------------------------------------------------------------------------------------------------------------------------------------------------------------------------------------------------------------------------------------------------------------------------------------------------------------------------------------------------------------------------------------------------------------------------------------------------------------------------------------------------------------------------------------------------------------------------------------------------------------------------------------------------------------------------------------------------------------------------------------------------------------------------------------------------------------------------------------------------------------------------------------------------------------------------------------------------------------------------------------------------------------------------------------------------------------------------------------------------------------------------------------------------------------------------------------------------------------------------------------------------------------------------------------------------------------------------------------------------------------------------------------------------------------------------------------------------------------------------------------------------------------------------------------------------------------------------------------------------------------------------------------------------------------------------------------------------------------------------------------------------------------------------------------------------------------------------------------------------------------------------------------------------------------------------------------------------------------------------------------------------------------------|----------|----------|----------|
| LARGE WATER BASE               | <ul> <li>✓</li> </ul>                                                                                                                                                                                                                                                                                                                                                                                                                                                                                                                                                                                                                                                                                                                                                                                                                                                                                                                                                                                                                                                                                                                                                                                                                                                                                                                                                                                                                                                                                                                                                                                                                                                                                                                                                                                                                                                                                                                                                                                                                                                                                                               | <ul> <li>✓</li> </ul>                                                                                                                                                                                                                                                                                                                                                                                                                                                                                                                                                                                                                                                                                                                                                                                                                                                                                                                                                                                                                                                                                                                                                                                                                                                                                                                                                                                                                                                                                                                                                                                                                                                                                                                                                                                                                                                                                                                                                                                                                                                                                                               | <b>√</b> |          | <b>√</b> |
| STACKABLE WATER BASE           | <ul> <li>✓</li> </ul>                                                                                                                                                                                                                                                                                                                                                                                                                                                                                                                                                                                                                                                                                                                                                                                                                                                                                                                                                                                                                                                                                                                                                                                                                                                                                                                                                                                                                                                                                                                                                                                                                                                                                                                                                                                                                                                                                                                                                                                                                                                                                                               | <b>√</b>                                                                                                                                                                                                                                                                                                                                                                                                                                                                                                                                                                                                                                                                                                                                                                                                                                                                                                                                                                                                                                                                                                                                                                                                                                                                                                                                                                                                                                                                                                                                                                                                                                                                                                                                                                                                                                                                                                                                                                                                                                                                                                                            | <b>√</b> | <b>√</b> | <b>√</b> |
| SMALL WATER BASE               | <ul> <li>✓</li> </ul>                                                                                                                                                                                                                                                                                                                                                                                                                                                                                                                                                                                                                                                                                                                                                                                                                                                                                                                                                                                                                                                                                                                                                                                                                                                                                                                                                                                                                                                                                                                                                                                                                                                                                                                                                                                                                                                                                                                                                                                                                                                                                                               | <ul> <li>✓</li> </ul>                                                                                                                                                                                                                                                                                                                                                                                                                                                                                                                                                                                                                                                                                                                                                                                                                                                                                                                                                                                                                                                                                                                                                                                                                                                                                                                                                                                                                                                                                                                                                                                                                                                                                                                                                                                                                                                                                                                                                                                                                                                                                                               | <b>√</b> | <b>√</b> |          |
| CROSS BASE &<br>WEIGHTED RINGS | <b>√</b>                                                                                                                                                                                                                                                                                                                                                                                                                                                                                                                                                                                                                                                                                                                                                                                                                                                                                                                                                                                                                                                                                                                                                                                                                                                                                                                                                                                                                                                                                                                                                                                                                                                                                                                                                                                                                                                                                                                                                                                                                                                                                                                            | <b>√</b>                                                                                                                                                                                                                                                                                                                                                                                                                                                                                                                                                                                                                                                                                                                                                                                                                                                                                                                                                                                                                                                                                                                                                                                                                                                                                                                                                                                                                                                                                                                                                                                                                                                                                                                                                                                                                                                                                                                                                                                                                                                                                                                            | <b>√</b> |          |          |
| SQUARE BASES                   | <b>√</b>                                                                                                                                                                                                                                                                                                                                                                                                                                                                                                                                                                                                                                                                                                                                                                                                                                                                                                                                                                                                                                                                                                                                                                                                                                                                                                                                                                                                                                                                                                                                                                                                                                                                                                                                                                                                                                                                                                                                                                                                                                                                                                                            | <b>√</b>                                                                                                                                                                                                                                                                                                                                                                                                                                                                                                                                                                                                                                                                                                                                                                                                                                                                                                                                                                                                                                                                                                                                                                                                                                                                                                                                                                                                                                                                                                                                                                                                                                                                                                                                                                                                                                                                                                                                                                                                                                                                                                                            | <b>√</b> |          |          |
| CAR FOOT                       | <ul> <li>Image: A start of the start of</li></ul> | <ul> <li>Image: A start of the start of</li></ul> |          |          | <b>√</b> |
| GROUND SPIKE                   | <ul> <li>Image: A start of the start of</li></ul> |                                                                                                                                                                                                                                                                                                                                                                                                                                                                                                                                                                                                                                                                                                                                                                                                                                                                                                                                                                                                                                                                                                                                                                                                                                                                                                                                                                                                                                                                                                                                                                                                                                                                                                                                                                                                                                                                                                                                                                                                                                                                                                                                     |          |          |          |

#### **BASE** OPTIONS

**LARGE** WATER BASE

**STACKABLE** WATER BASE

**SMALL** WATER BASE

**CROSS BASE** & WEIGHTED RINGS

SQUARE BASE

**CAR** Foot

**GROUND** SPIKE