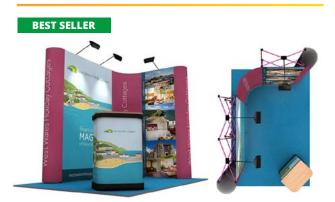

# **POP UP** EXHIBITION **STANDS**

Pop Up Stands are a printed backwall display, designed to make a big impact at exhibitions, trade shows and marketing events. Portable and easy to assemble, we supply each Pop Up Stand with custom printed graphics and exhibition counter case as standard. Our exhibitor bundles also include low-cost LED lights, folding beech top and graphic wrap that converts the transport case into a functional counter with additional marketing space.

Pop Up Stands can be set up within 10 minutes by one person, without tools or special training. No additional contractor costs are required. The complete exhibition stand packs down into the wheeled case and fits in the boot of most cars making it easy to transport between events.

We print all Pop Up Stand panels in-house to a high quality photographic standard. Artwork is printed on a 550-micron, 100% polyester, recyclable grey back pop-up media, via a water-based UV printing process for a professional, durable and long-lasting Pop Up Stand. No solvents are used during the printing process.