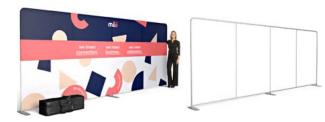

# **POP UP** EXHIBITION **STANDS**

Pop Up Stands are a printed backwall display, designed to make a big impact at exhibitions, trade shows and marketing events. Portable and easy to assemble, we supply each Pop Up Stand with custom printed graphics and exhibition counter case as standard. Our exhibitor bundles also include low-cost LED lights, folding beech top and graphic wrap that converts the transport case into a functional counter with additional marketing space.

Pop Up Stands can be set up within 10 minutes by one person, without tools or special training. No additional contractor costs are required. The complete exhibition stand packs down into the wheeled case and fits in the boot of most cars making it easy to transport between events.

We print all Pop Up Stand panels in-house to a high quality photographic standard. Artwork is printed on a 550-micron, 100% polyester, recyclable grey back pop-up media, via a water-based UV printing process for a professional, durable and long-lasting Pop Up Stand. No solvents are used during the printing process.