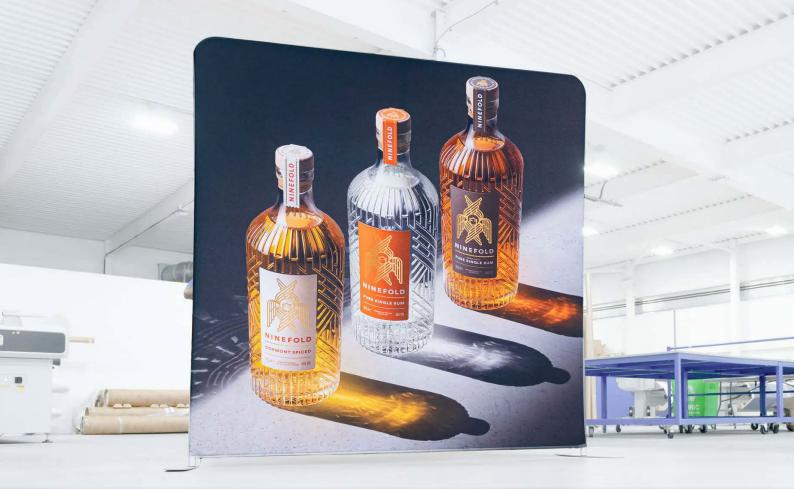

## FABRIC POP UP STANDS

Fabric Pop Up Displays are a portable, lightweight Pop Up system that is quick and simple to install and offers maximum impact. The one-piece printed fabric graphic is attached to the frame and stays in place when the frame is collapsed for storage – making it easy and quick to assemble and take down.

We pre-install a single seamless fabric graphic onto the aluminium frame using ultra-strong Velcro that is tensioned flat when you open the frame. No more panels to line up or hang, no more heavy cases and bulky frames - the complete fabric display can be stored and transported in the included carry bag!

Manufactured, printed & sewn in-house. The fabric is digitally printed in full colour using a dye-sublimation process. This sublimation process results in a permanent, high quality print which will not crack, fade, peel and can be machine washed multiple times giving you a long lasting display.