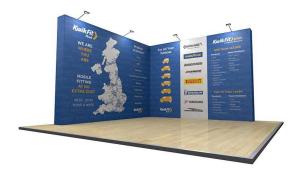

# **POP UP** EXHIBITION **STANDS**

Pop Up Stands are a printed backwall display, designed to make a big impact at exhibitions, trade shows and marketing events. Portable and easy to assemble, we supply each Pop Up Stand with custom printed graphics and exhibition counter case as standard. Our exhibitor bundles also include low-cost LED lights, folding beech top and graphic wrap that converts the transport case into a functional counter with additional marketing space.

Pop Up Stands can be set up within 10 minutes by one person, without tools or special training. No additional contractor costs are required. The complete exhibition stand packs down into the wheeled case and fits in the boot of most cars making it easy to transport between events.

We print all Pop Up Stand panels in-house to a high quality photographic standard. Artwork is printed on a 550-micron, 100% polyester, recyclable grey back pop-up media, via a water-based UV printing process for a professional, durable and long-lasting Pop Up Stand. No solvents are used during the printing process.