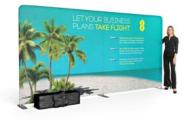

## TENSION FABRIC STANDS

Despite their large configurations, our Tension Fabric Backdrops are extremely lightweight and portable. Each stretch fabric backwall consists of multiple Pop Up fabric displays which are butted up to each other to create a large back wall exhibition stand. They provide a modern and high-impact alternative to traditional PVC pop up stands and banners.

Using a combination of different fabric pop up stands we have created impactful displays that stretch up to 8m wide providing the ultimate display. Each stand includes low-cost LED lights as standard with optional fabric counters to complete your stand.