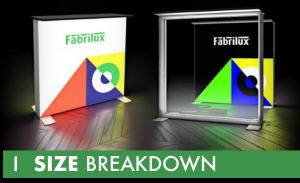

#### MARKETING SOLUTIONS WITH EXTRA PIZAZZ!

PIZAZZ<sup>®</sup> LED Fabric Lightboxes are portable, lightweight, and easy to assemble. LED Lightboxes ensure your brand stands out against the competition and gives your marketing some extra pizazz.

With custom fabric Lightbox printing on SEG graphics, you have the flexibility to update your marketing message whenever needed. The printed graphics are reusable and interchangeable, allowing you to tailor your campaign to suit your target audience. Choose from single or double-sided printed graphics for the same price.