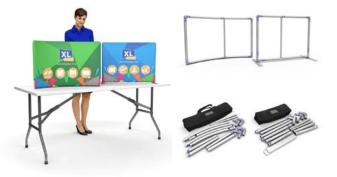

# **POP UP** EXHIBITION **STANDS**

Pop Up Stands are a printed backwall display, designed to make a big impact at exhibitions, trade shows and marketing events. Portable and easy to assemble, we supply each Pop Up Stand with custom printed graphics and exhibition counter case as standard. Our exhibitor bundles also include low-cost LED lights, folding beech top and graphic wrap that converts the transport case into a functional counter with additional marketing space.

Pop Up Stands can be set up within 10 minutes by one person, without tools or special training. No additional contractor costs are required. The complete exhibition stand packs down into the wheeled case and fits in the boot of most cars making it easy to transport between events.

We print all Pop Up Stand panels in-house to a high quality photographic standard. Artwork is printed on a 550-micron, 100% polyester, recyclable grey back pop-up media, via a water-based UV printing process for a professional, durable and long-lasting Pop Up Stand. No solvents are used during the printing process.