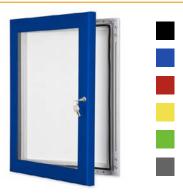

# **EXTERNAL** NOTICEBOARDS

External notice boards can be incredibly effective tools in attracting new customers & increases foot traffic when installed in the right location, printed with eye-catching graphics and directed at your target audience. They provide the opportunity to promote your brand and showcase your services 24/7 – even outside of your business hours.

Our range of external noticeboards are designed and manufactured especially for outdoor use, each with weatherproof seals and high-quality glazing and extrusion to prevent moisture or vandals from getting inside.