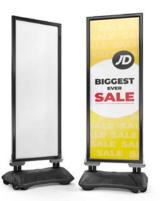

# **SWING** PAVEMENT SIGNS

#### SUREFLEX® PAVEMENT SIGNS

#### **STREET PRO** PAVEMENT SIGN

#### **KEY** FEATURES

- Double Sided A1 Size Swing Sign
- Recycled Smooth Finish Plastic Base
- ► Water Fill Base Sign With Transport Wheels
- Powder Coated Metal Swinger Sign Frame
- Ideal Shop & Street Advertising Signage
- Indoor or Sheltered Outdoor Use