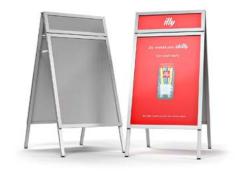

## **A BOARD** PAVEMENT SIGNS

#### ADVERTISING A-BOARD SIGN SANDWICH BOARD

#### **KEY** FEATURES

- Lightweight, Low Cost A-Board
- Folds Flat for Storage
- Built in Carry Handle
- Impact Resistant Rigid uPVC
- No Tools Required for Assembly
- Edge-to-Edge Print or Logo Sign

#### SIZE BREAKDOWN

One Size 508mm (w) x 750mm (h) x 620mm (d)