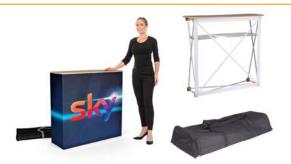

# **POPUP** COUNTERS

Our portable Exhibition Counters are designed to create a professional welcome area for your exhibition stand. They are the ideal solution for event marketing and provide additional branding space and internal storage, allowing you to keep your exhibition stand presentable and tidy. Each counter benefits from fast and effortless tool-free assembly and includes a carry bag to aid transportation. Replacement graphics are available for a rebrand or message change; futureproofing your exhibition counter for years to come.

## **2x2 POP UP** EXHIBITION COUNTER