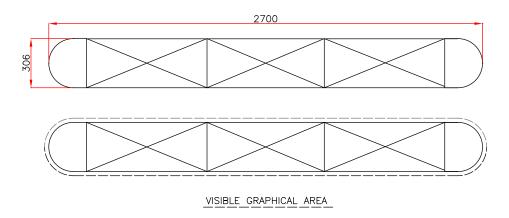

For text, images or logos on the 'D' end panels, please position items in accordance with the diagram. Place in the front or side section of the 'D' end, avoiding the grey chevron area. For text or logo to be visible from the back, place in the chevron area panel and back panels.