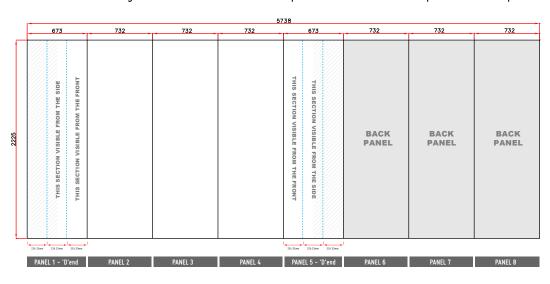

- The artwork should be sized at 25% of the total artwork size.
- 3 x 3 Double Sided Straight Pop Up Stand: 8 panels = 3 x front panels, 2 x 'D' end panels
   + 3 x back panels

Total Artwork size: 5738mm (W) x 2225mm (H)
Artwork size 25%: 1434.5mm (W) x 556.25mm (H)
Front panels = 732mm / 183mm (25%) | 'D' End panel = 673mm / 168.25mm (25%)
Back panel = 732mm / 183mm (25%)

For text, images or logos on the 'D' end panels, please position items in accordance with the diagram. Place in the front or side section of the 'D' end, avoiding the grey chevron area. For text or logo to be visible from the back, place in the chevron area panel and back panels.