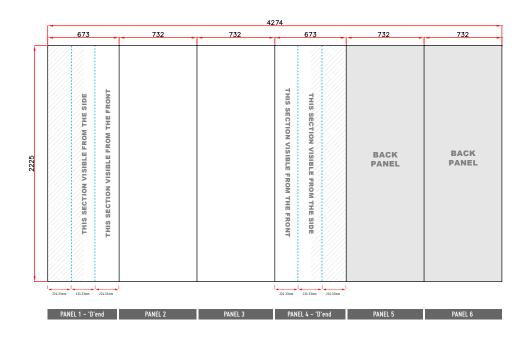

Total Artwork size: 4274mm (W) x 2225mm (H) Artwork size 25%: 1068.5mm (W) x 556.25mm (H)

Front panels = 732mm / **183mm (25%)** | 'D' End panel = 673mm / **168.25mm (25%)** 

Back panel = 732mm / 183mm (25%)

For text, images or logos on the 'D' end panels, please position items in accordance with the diagram. Place in the front or side section of the 'D' end, avoiding the grey chevron area. For text or logo to be visible from the back, place in the chevron area panel and back panels.