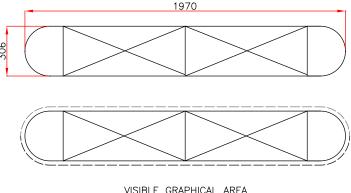

chieve a solid black in your artwork, please create solid black with the following colour reference: 100% C, 100% M, 100% Y, 100% K
- The artwork should be sized at 25% of the total artwork size.
- 3 x 2 Double Sided Straight Pop Up Stand: 6 panels = 2 x front panels, 2 x 'D' end panels + 2 x back panels

Total Artwork size: 4274mm (W) x 2225mm (H) Artwork size 25%: 1068.5mm (W) x 556.25mm (H)

Front panels = 732mm / **183mm (25%)** | 'D' End panel = 673mm / **168.25mm (25%)** 

Back panel = 732mm / 183mm (25%)

For text, images or logos on the 'D' end panels, please position items in accordance with the diagram. Place in the front or side section of the 'D' end, avoiding the grey chevron area. For text or logo to be visible from the back, place in the chevron area panel and back panels.



VISIBLE GRAPHICAL AREA