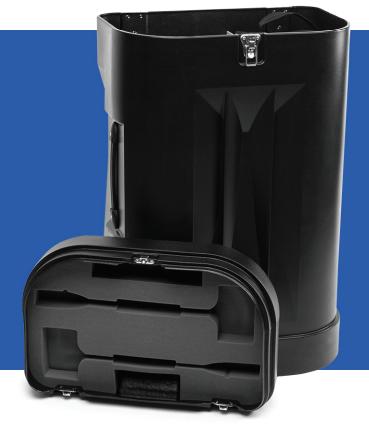

## Zeus 2 Pop-Up Transport Case

Strong and durable, wheeled pop-up case for safe transportation of pop-up frame, fixings and graphics.

## **Features and Benefits**

- Manufactured from tough moulded polyethylene
- Wheels & handle for easy transportation
- Case can accept one curved or straight popup frame with graphic panels and magnetic bars
- Removable divider to protect graphics
- Case can be locked using padlocks (not supplied)
- Lighting insert can accept 2 lights
- Case to counter conversion option available

## Lid internal storage:

45mm deep

Weight (when empty): 15kg Table top size (h) x (w) 640 x 420