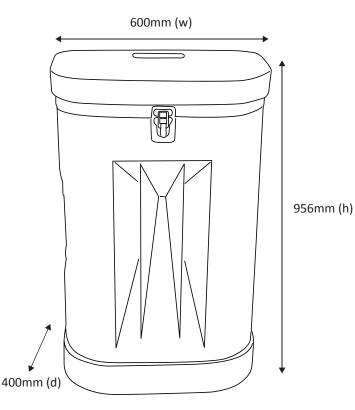

**Hardware Specifications** 

**Overall size (h) x (w) x (d):** 956mm x 600mm x 400mm