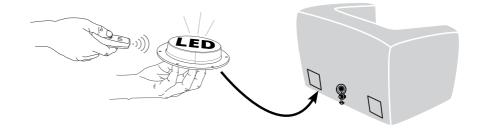

### LIGHTING OPTION

1) Charge at 100% before using the first time.

2) Insert a **LED lamp** inside the plastic pocket. Turn it on with the **remote control**.