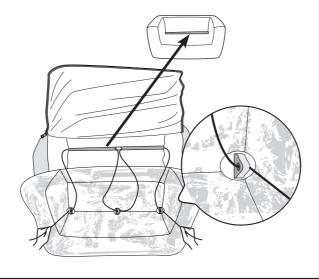

### INFLATABLESOFA

**1)** See the location of the valve.

**3)** Place the plastic bladder as the drawing below.

**4)** Put the cover string in the eyelets of the structure.

**5)** Tighten strong and make a knot.