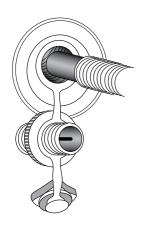

## FUGU® VALVE

- 1) Inflate the furniture at 60% with the access to the air tank. Then reajust the cover easily.
- **2)** Close the **check valve** and finish inflation.
- 3) Screw the cap.