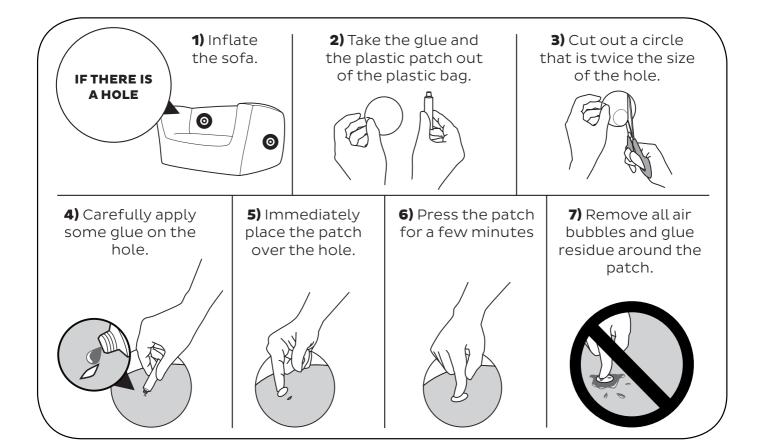

### **REPAIRS**

The fugu furniture has to be inflated for repairs. Holes bigger than 2cm cannot be repaired.

Do not use the Airflower for 48 hours after any repairs.