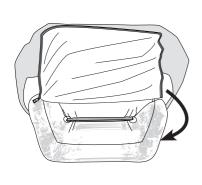

**5)** Finish covering the plastic bladder.

**5)** Place the cover properly.

**6)** Close the check valve and finish inflating.

**7)** Screw the cap.