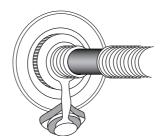

## FUGU® VALVE

- 1) Inflate the furniture at 60% with the access to the air tank. Then reajust the cover easily.
- **2)** Close the **check valve** and finish inflation.
- 3) Screw the cap.

**5)** Finish covering the plastic bladder.

**5)** Place the cover properly.

**6)** Close the check valve and finish inflating.

**7)** Screw the cap.