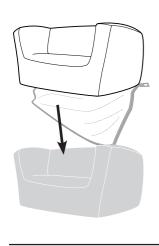

**5)** Finish covering the plastic bladder.

**5)** Place the cover properly.

**6)** Close the check valve and finish inflating.

**7)** Screw the cap.