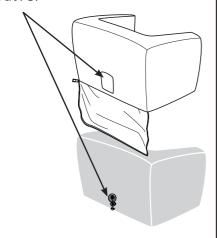

### INFLATABLESOFA

**1)** See the location of the valve.

**3)** Place the plastic bladder as the drawing below.

**4)** Put the cover string in the eyelets of the structure.

**5)** Tighten strong and make a knot.