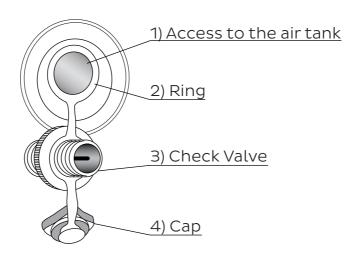

## FUGU® VALVE

- 1) Inflate the furniture at 60% with the access to the air tank. Then reajust the cover easily.
- **2)** Close the **check valve** and finish inflation.
- 3) Screw the cap.