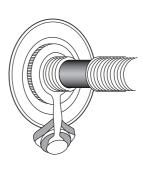

## FUGU® VALVE

- 1) Inflate the furniture at 60% with the access to the air tank. Then reajust the cover easily.
- **2)** Close the **check valve** and finish inflation.
- 3) Screw the cap.

### INFLATABLESOFA

**1)** See the location of the valve.

**3)** Place the plastic bladder as the drawing below.

**4)** Put the cover string in the eyelets of the structure.

**5)** Tighten strong and make a knot.

**5)** Finish covering the plastic bladder.

**5)** Place the cover properly.

**6)** Close the check valve and finish inflating.

**7)** Screw the cap.