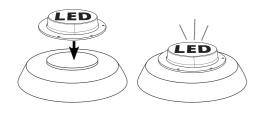

### LIGHTING OPTION

1) Charge at 100% before using the first time.

2) Insert a **LED lamp** inside the plastic pocket. Turn it on with the **remote control**.