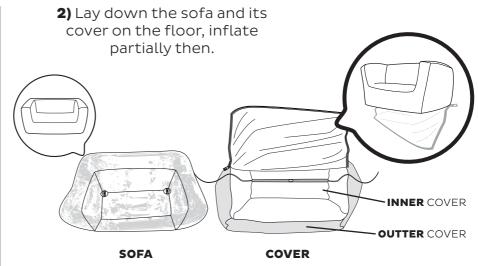

### INFLATABLESOFA

**1)** See the location of the valve.

**3)** Place the plastic bladder as the drawing below.

**4)** Put the cover string in the eyelets of the structure.

**5)** Tighten strong and make a knot.

**5)** Finish covering the plastic bladder.

**5)** Place the cover properly.

**6)** Close the check valve and finish inflating.

**7)** Screw the cap.