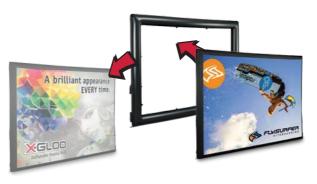

### **EXCHANGEABLE WALL PRINTS**

Do you need to feature a different message or brand at each event? If so, there is no need to purchase two Display Wall Frames. Thanks to a clever systems of toggles, you can easily swap different Wall Prints in and out as often as you need to.