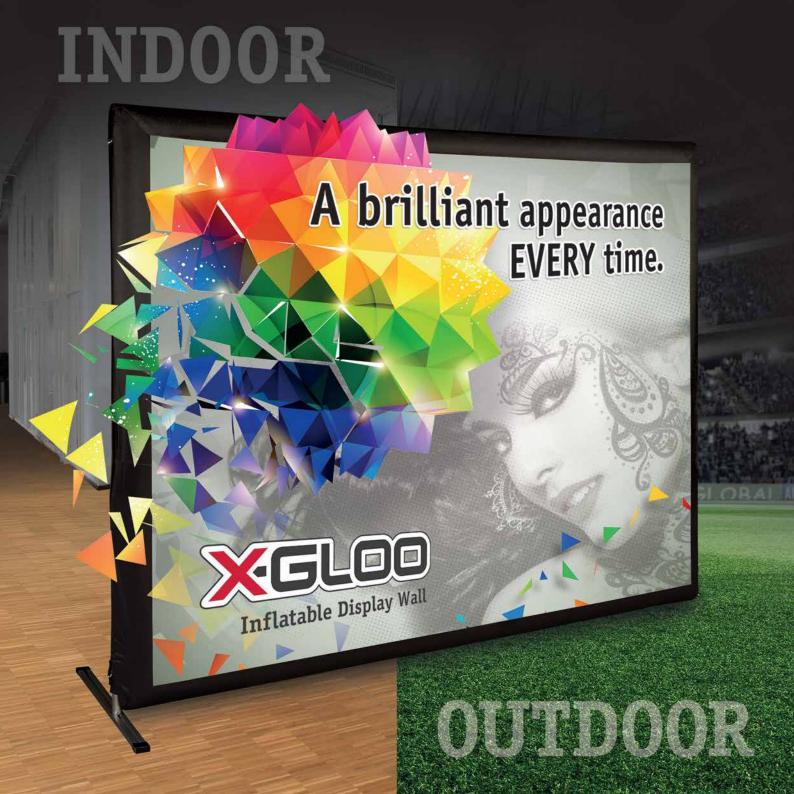

## X-GL00 Inflatable Display Wall

The quick and easy solution wherever and whenever you need a backdrop, sponsor board, or presentation wall.

Thanks to its light weight and small pack size, the Inflatable Display Wall is easy to transport to your location in the provided Trolley. Setup is simple too, leaving plenty of time to handle other details for your event.

Finally, the Inflatable Display Wall is a versatile solution. With no tools and in just a few minutes the high-quality Wall Print can be removed and replaced as often as needed.

Learn why the
X-GL00 Inflatable
Display Wall is perfect
for your event!