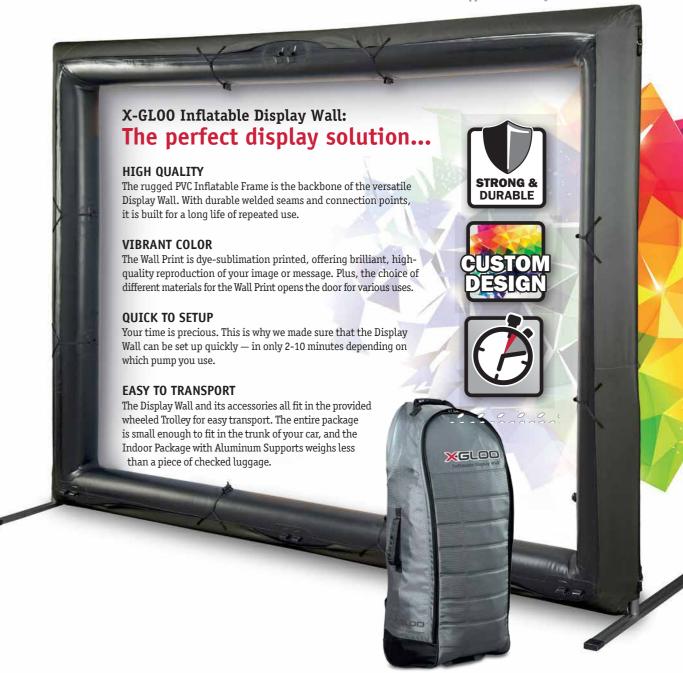

## X-GL00 Inflatable Display Wall

The quick and easy solution wherever and whenever you need a backdrop, sponsor board, or presentation wall.

Thanks to its light weight and small pack size, the Inflatable Display Wall is easy to transport to your location in the provided Trolley. Setup is simple too, leaving plenty of time to handle other details for your event.

Finally, the Inflatable Display Wall is a versatile solution. With no tools and in just a few minutes the high-quality Wall Print can be removed and replaced as often as needed.

Learn why the
X-GL00 Inflatable
Display Wall is perfect
for your event!

### CONTENTS OF DELIVERY

Inflatable Frame, Wall Print, Bag for Wall Print, Anchoring Lines and Line Tensioners, Trolley, Hand Pump, User's Manual, Repair Patches