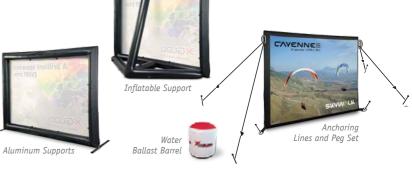

### SUPPORT OPTIONS FOR INDOORS OR -OUT

The optional Aluminum Supports and Inflatable Support connect easily to the Frame and pack down to fit into the provided Trolley. The Peg Set is perfect for securing the Display Wall on soft ground surfaces, and brandable Water Ballast Barrels are also available for setting up in locations with high winds.

### CONTENTS OF DELIVERY

Inflatable Frame, Wall Print, Bag for Wall Print, Anchoring Lines and Line Tensioners, Trolley, Hand Pump, User's Manual, Repair Patches

### **INCLUDED WITH INDOOR PACKAGE**

**Aluminum Supports** 

### INCLUDED WITH OUTDOOR PACKAGE

Inflatable Support and Connection Bolts, Fill Hose, Peg Set

### OPTIONAL

Electric Pump, Protection Foil, Water Ballast Barrels, Mesh Wall Print