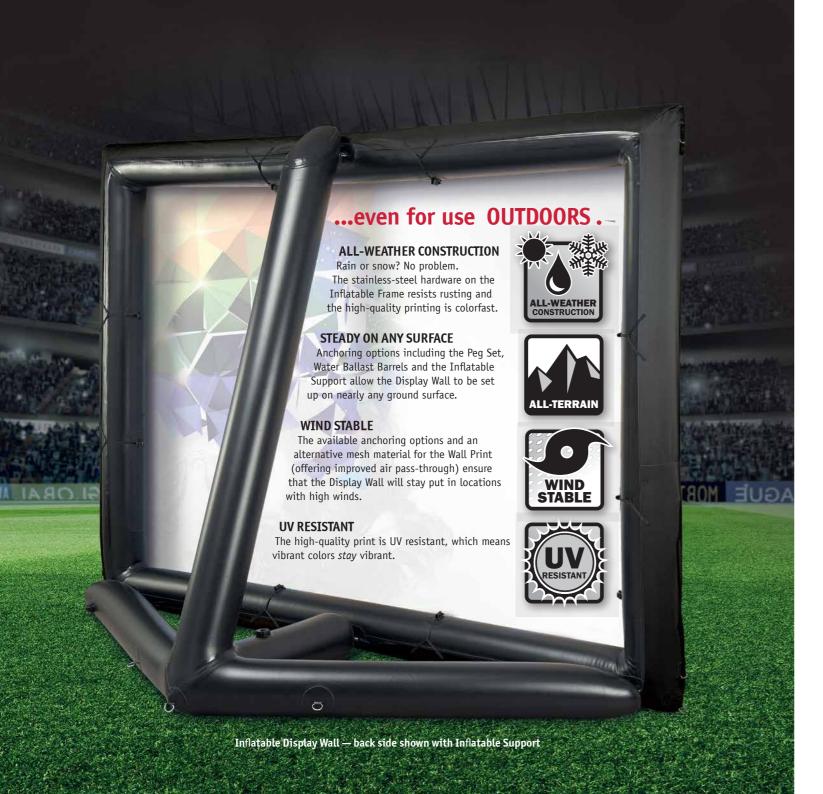

### SUPPORT OPTIONS FOR INDOORS OR -OUT

The optional Aluminum Supports and Inflatable Support connect easily to the Frame and pack down to fit into the provided Trolley. The Peg Set is perfect for securing the Display Wall on soft ground surfaces, and brandable Water Ballast Barrels are also available for setting up in locations with high winds.

### INCLUDED WITH OUTDOOR PACKAGE

Inflatable Support and Connection Bolts, Fill Hose, Peg Set