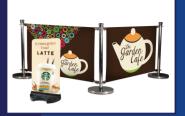

### Outdoor

Our extensive range of outdoor display equipment is ideal for any outdoor event. No matter what the weather conditions we have a product that will be sure to get you noticed all year round. Designed to provide you with maximum exposure and brand potential.

Our outdoor range includes branded gazebos, outdoor banner stands, pavement signs, printed flags and printed café barriers.

- **▷** Alfresco
- **▷** Weather resistant

Images featured are a small selection of our full outdoor display equipment range.