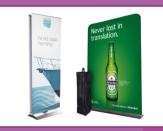

#### Banners

Exhibition banners provide an affordable and portable solution for marketing your brand whilst on the go. Available in a range of sizes and styles, they can be used on their own or alongside other display products to create eye-catching and effective display stands.

Our extensive exhibition banner range includes pull up banners, Link2 linking banner, Twist banners and replaceable cassette banners.

- **▷** Easy to use
- **▷** Cost effective
- ▷ Simply professional

Images featured are a small selection of our full exhibition banner range.