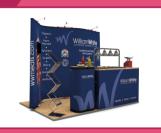

# Bespoke

Bespoke exhibition stands are completely unique to you – simply give us a detailed brief of your ideas and our design experts will do the rest. We can create 3D renders that will bring your exhibition stand to life, and allow you to view every detail.

Our range of bespoke exhibition stands includes Shell Scheme, Linear and Vector, Twist, Overhead branding, Centro and many more.

- **▷** Be unique
- ▶ Make a statement
- Showcase your brand

Images featured are a small selection of our bespoke exhibition stand designs.