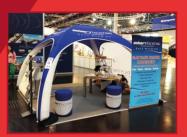

# XL Displays is proud to be an official 'diamond' distributor of the X-GLOO Inflatable Event Tent.

The X-GLOO is a flexible and light weight solution for both indoor and outdoor use. The X-GLOO provides the desired attention with limitless customisation and colour options to suit your brand. Making the perfect presentation platform, tent footprints start at 4m x 4m going up to infinitely larger tent cities. A building block style system allows you to expand as your business needs grow.

To find out more about this amazing and unique product contact one of our expert sales team **on 01733 511030**.

Images featured are a small selection of our fully custom print X-Gloo tents.

Send us your tent spec along with a logo or artwork and we will produce a FREE mockup 3D visualisation and quotation!