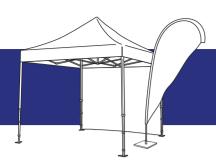

### Outdoor

Our extensive range of outdoor display equipment is ideal for any outdoor event. No matter what the weather conditions we have a product that will be sure to get you noticed all year round. Designed to provide you with maximum exposure and brand potential.

Our outdoor range includes branded gazebos, outdoor banner stands, pavement signs, printed flags and printed café barriers.

- **▷** Alfresco
- **▷** Weather resistant

Images featured are a small selection of our full outdoor display equipment range.