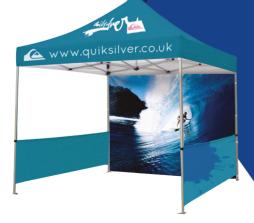

### Outdoor

Our extensive range of outdoor display equipment is ideal for any outdoor event. No matter what the weather conditions we have a product that will be sure to get you noticed all year round. Designed to provide you with maximum exposure and brand potential.

Our outdoor range includes branded gazebos, outdoor banner stands, pavement signs, printed flags and printed café barriers.

- **▷** Alfresco
- **▷** Weather resistant

Images featured are a small selection of our full outdoor display equipment range.