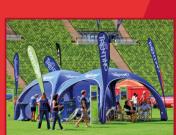

# XL Displays is proud to be an official 'diamond' distributor of the X-GLOO Inflatable Event Tent.

The X-GLOO is a flexible and light weight solution for both indoor and outdoor use. The X-GLOO provides the desired attention with limitless customisation and colour options to suit your brand. Making the perfect presentation platform, tent footprints start at 4m x 4m going up to infinitely larger tent cities. A building block style system allows you to expand as your business needs grow.

To find out more about this amazing and unique product contact one of our expert sales team **on 01733 511030**.

Images featured are a small selection of our fully custom print X-Gloo tents.

Send us your tent spec along with a logo or artwork and we will produce a FREE mockup 3D visualisation and quotation!