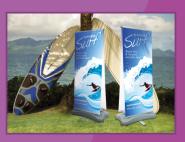

#### Banners

Exhibition banners provide an affordable and portable solution for marketing your brand whilst on the go. Available in a range of sizes and styles, they can be used on their own or alongside other display products to create eye-catching and effective display stands.

Our extensive exhibition banner range includes pull up banners, Link2 linking banner, Twist banners and replaceable cassette banners.

- **▷** Easy to use
- **▷** Cost effective
- ▷ Simply professional

Images featured are a small selection of our full exhibition banner range.