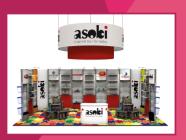

# Bespoke

Bespoke exhibition stands are completely unique to you – simply give us a detailed brief of your ideas and our design experts will do the rest. We can create 3D renders that will bring your exhibition stand to life, and allow you to view every detail.

Our range of bespoke exhibition stands includes Shell Scheme, Linear and Vector, Twist, Overhead branding, Centro and many more.

- **▷** Be unique
- ▶ Make a statement
- Showcase your brand

Images featured are a small selection of our bespoke exhibition stand designs.