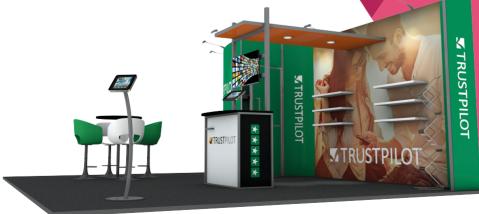

# Bespoke

Bespoke exhibition stands are completely unique to you – simply give us a detailed brief of your ideas and our design experts will do the rest. We can create 3D renders that will bring your exhibition stand to life, and allow you to view every detail.

Our range of bespoke exhibition stands includes Shell Scheme, Linear and Vector, Twist, Overhead branding, Centro and many more.

- **▷** Be unique
- ▶ Make a statement
- Showcase your brand

Images featured are a small selection of our bespoke exhibition stand designs.