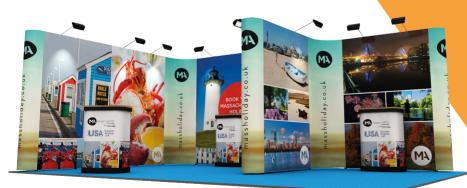

# Bespoke

Bespoke exhibition stands are completely unique to you – simply give us a detailed brief of your ideas and our design experts will do the rest. We can create 3D renders that will bring your exhibition stand to life, and allow you to view every detail.

Our range of bespoke exhibition stands includes Shell Scheme, Linear and Vector, Twist, Overhead branding, Centro and many more.

- **▷** Be unique
- ▶ Make a statement
- Showcase your brand

Images featured are a small selection of our bespoke exhibition stand designs.