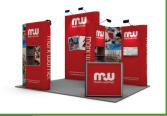

# Bespoke

Bespoke exhibition stands are completely unique to you – simply give us a detailed brief of your ideas and our design experts will do the rest. We can create 3D renders that will bring your exhibition stand to life, and allow you to view every detail.

Our range of bespoke exhibition stands includes Shell Scheme, Linear and Vector, Twist, Overhead branding, Centro and many more.

- **▷** Be unique
- ▶ Make a statement
- Showcase your brand

Images featured are a small selection of our bespoke exhibition stand designs.