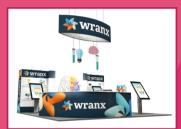

# Bespoke

Bespoke exhibition stands are completely unique to you – simply give us a detailed brief of your ideas and our design experts will do the rest. We can create 3D renders that will bring your exhibition stand to life, and allow you to view every detail.

Our range of bespoke exhibition stands includes Shell Scheme, Linear and Vector, Twist, Overhead branding, Centro and many more.

- **▷** Be unique
- ▶ Make a statement
- Showcase your brand

Images featured are a small selection of our bespoke exhibition stand designs.