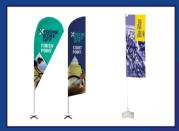

#### Banners

Exhibition banners provide an affordable and portable solution for marketing your brand whilst on the go. Available in a range of sizes and styles, they can be used on their own or alongside other display products to create eye-catching and effective display stands.

Our extensive exhibition banner range includes pull up banners, Link2 linking banner, Twist banners and replaceable cassette banners.

- **▷** Easy to use
- **▷** Cost effective
- ▷ Simply professional

Images featured are a small selection of our full exhibition banner range.