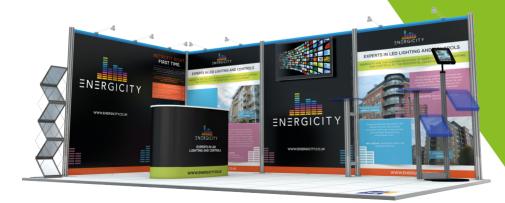

# Bespoke

Bespoke exhibition stands are completely unique to you – simply give us a detailed brief of your ideas and our design experts will do the rest. We can create 3D renders that will bring your exhibition stand to life, and allow you to view every detail.

Our range of bespoke exhibition stands includes Shell Scheme, Linear and Vector, Twist, Overhead branding, Centro and many more.

- **▷** Be unique
- ▶ Make a statement
- Showcase your brand

Images featured are a small selection of our bespoke exhibition stand designs.