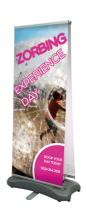

#### Banners

Exhibition banners provide an affordable and portable solution for marketing your brand whilst on the go. Available in a range of sizes and styles, they can be used on their own or alongside other display products to create eye-catching and effective display stands.

Our extensive exhibition banner range includes pull up banners, Link2 linking banner, Twist banners and replaceable cassette banners.

- **▷** Easy to use
- **▷** Cost effective
- ▷ Simply professional

Images featured are a small selection of our full exhibition banner range.