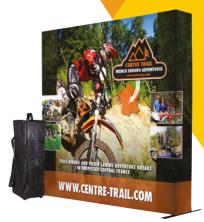

#### Portable

Our range of portable exhibition stands offers some of the most versatile and cost effective display options on the market. Available in a wide range of sizes and configurations that are quick and easy to assemble, disassemble, transport and store.

Our portable exhibition stand range includes pop up exhibition stands, exhibition banners, fabric exhibition stands and Twist banners.

- **▷** Self assemble

Images featured are a small selection of our full portable exhibition stand range.