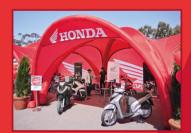

# XL Displays is proud to be an official 'diamond' distributor of the X-GLOO Inflatable Event Tent.

The X-GLOO is a flexible and light weight solution for both indoor and outdoor use. The X-GLOO provides the desired attention with limitless customisation and colour options to suit your brand. Making the perfect presentation platform, tent footprints start at 4m x 4m going up to infinitely larger tent cities. A building block style system allows you to expand as your business needs grow.

To find out more about this amazing and unique product contact one of our expert sales team **on 01733 511030**.

Images featured are a small selection of our fully custom print X-Gloo tents.

Send us your tent spec along with a logo or artwork and we will produce a FREE mockup 3D visualisation and quotation!