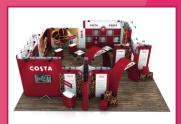

# Bespoke

Bespoke exhibition stands are completely unique to you – simply give us a detailed brief of your ideas and our design experts will do the rest. We can create 3D renders that will bring your exhibition stand to life, and allow you to view every detail.

Our range of bespoke exhibition stands includes Shell Scheme, Linear and Vector, Twist, Overhead branding, Centro and many more.

- **▷** Be unique
- ▶ Make a statement
- Showcase your brand

Images featured are a small selection of our bespoke exhibition stand designs.