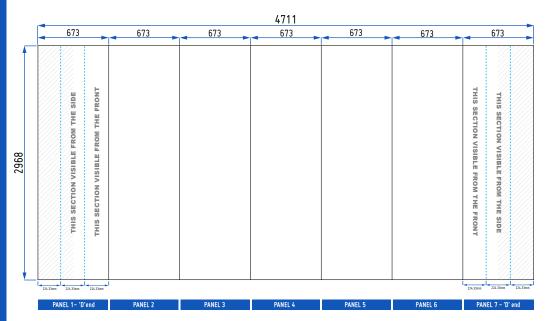

## Artwork Specification XL Jumbo 4 x 5 Curved Pop Up Display Stand

XL Jumbo 4 x 5 Curved Pop Up Stand: 7 panels = 5 x front panels and 2 x 'D' end wraparound panels

Total Artwork size: 4711mm (W) x 2968mm (H) Artwork size 25%: **1177.75mm** (W) x **742mm** (H) Front panels = 673mm / **168.25mm (25%)** | 'D' End panel = 673mm / **168.25mm (25%)** 

For text, images or logos on the 'D' end panels, please position items in accordance with the diagram. Place in the front or side section of the 'D' end, avoiding the grey chevron area.

For optimum printing results artwork documents should be submitted in vector format in either EPS, Adobe Illustrator (Ai) or High Quality PDF.