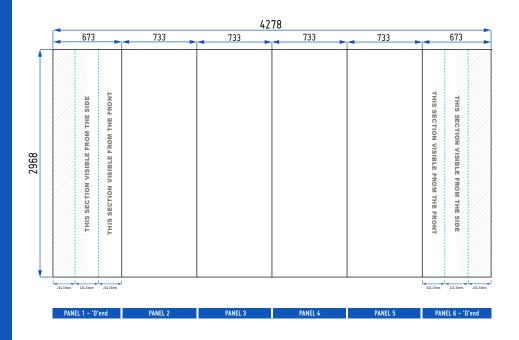

## **Artwork Specification**

XL Jumbo 4 x 4 Straight Pop Up Display Stand

XL Jumbo  $4 \times 4$  Straight Pop Up Stand: 6 panels =  $4 \times 4$  front panels and  $2 \times 4$  wraparound panels

Total Artwork size: 4278mm (W) x 2968mm (H) Artwork size 25%: **1069.5mm** (W) x **742mm** (H)

Front panels = 733mm / 183.25mm (25%) | 'D' End panel = 673mm / 168.25mm (25%)

For text, images or logos on the 'D' end panels, please position items in accordance with the diagram. Place in the front or side section of the 'D' end, avoiding the grey chevron area.