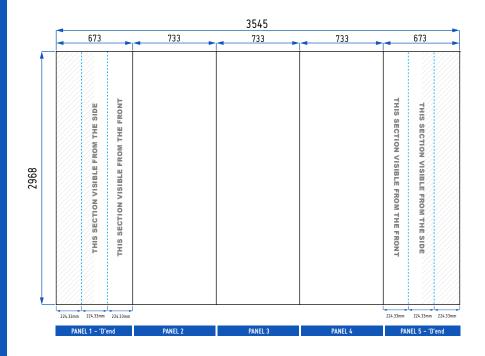

## **Artwork Specification**

XL Jumbo 4 x 3 Straight Pop Up Display Stand

XL Jumbo 4 x 3 Straight Pop Up Stand: 5 panels = 3 x front panels and 2 x 'D' end wraparound panels

Total Artwork size: 3545mm (W) x 2968mm (H)
Artwork size 25%: **886.25mm** (W) x **742mm** (H)

Front panels = 733mm / **183.25mm (25%)** | 'D' End panel = 673mm / **168.25mm (25%)** 

For text, images or logos on the 'D' end panels, please position items in accordance with the diagram. Place in the front or side section of the 'D' end, avoiding the grey chevron area.