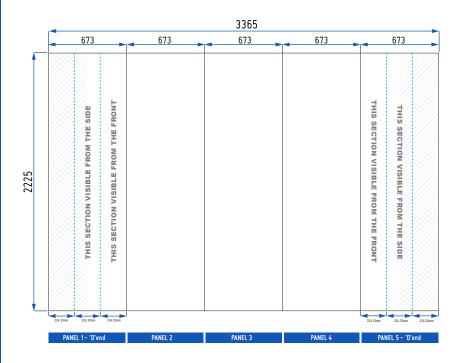

## **Artwork Specification**

XL Jumbo 4 x 3 Curved Pop Up Display Stand

XL Jumbo 4 x 3 Curved Pop Up Stand: 5 panels = 3 x front panels and 2 x 'D' end wraparound panels

Total Artwork size: 3365mm (W) x 2968mm (H)
Artwork size 25%: **841.25 mm** (W) x **742mm** (H)

Front panels = 673mm / **168.25mm (25%)** | 'D' End panel = 673mm / **168.25mm (25%)** 

For text, images or logos on the 'D' end panels, please position items in accordance with the diagram. Place in the front or side section of the 'D' end, avoiding the grey chevron area.