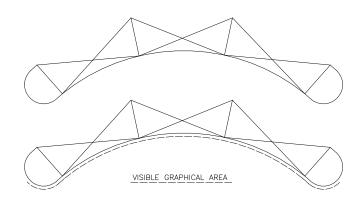

Front panels = 673mm / **168.25mm (25%)** | 'D' End panel = 673mm / **168.25mm (25%)** 

For text, images or logos on the 'D' end panels, please position items in accordance with the diagram. Place in the front or side section of the 'D' end, avoiding the grey chevron area.