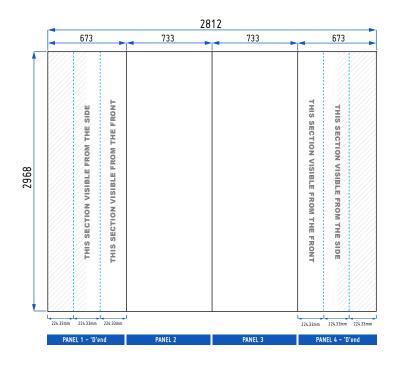

## **Artwork Specification**

XL Jumbo 4 x 2 Straight Pop Up Display Stand

XL Jumbo 4 x 2 Straight Pop Up Stand: 4 panels = 2 x front panels and 2 x 'D' end wraparound panels

Total Artwork size: 2812mm (W) x 2968mm (H) Artwork size 25%: **703 mm** (W) x **742mm** (H)

Front panels = 733mm / **183mm (25%)** | 'D' End panel = 673mm / **168.25mm (25%)** 

For text, images or logos on the 'D' end panels, please position items in accordance with the diagram. Place in the front or side section of the 'D' end, avoiding the grey chevron area.