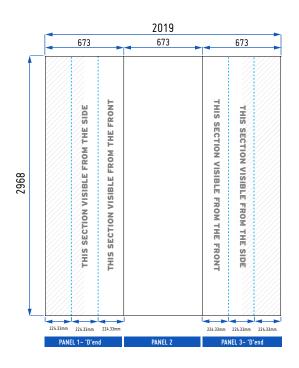

## **Artwork Specification**

XL Jumbo 4 x 1 Curved Pop Up Display Stand

XL Jumbo 4 x 1 Curved Pop Up Stand: 3 panels = 1 x front panels and 2 x 'D' end wraparound panels

Total Artwork size: 2019mm (W) x 2968mm (H)
Artwork size 25%: **504.75 mm** (W) x **742mm** (H)

Front panels = 673mm / 168.25mm (25%) | 'D' End panel = 673mm / 168.25mm (25%)

For text, images or logos on the 'D' end panels, please position items in accordance with the diagram. Place in the front or side section of the 'D' end, avoiding the grey chevron area.