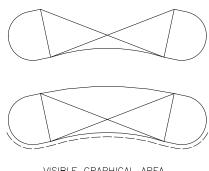

673mm / 168.25mm (25%)

For text, images or logos on the 'D' end panels, please position items in accordance with the diagram. Place in the front or side section of the 'D' end, avoiding the grey chevron area.

For optimum printing results artwork documents should be submitted in vector format in either EPS, Adobe Illustrator (Ai) or High Quality PDF.

Ensure that all text has been outlined, any images or placed items are linked within the document and that all layers have been flattened.

Artwork to be sized at 25% of the total artwork size. Set up your artwork in CMYK at 300dpi

Bleed and crop marks are not required.

CMYK Printing of Solid Black - To achieve a rich black in your artwork, please create black with the following colour reference: C - 100% | M - 100% | Y - 100% | K - 100%



VISIBLE GRAPHICAL AREA