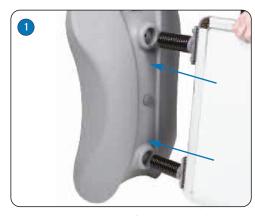

Kit includes: Snap frame, moulded base and 2x bolts.

Insert the snap frame springs into the moulded base.

Insert bolt and washer through the top of the moulded base.

Tighten the bolt to secure the snap frame to the moulded base. Repeat steps 3 and 3 for the second bolt.