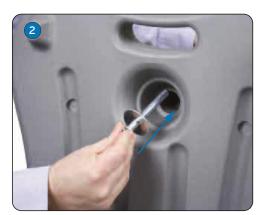

Kit includes: Snap frame, moulded base and 2x bolts.

Insert the snap frame springs into the moulded base.

Insert bolt and washer through the top of the moulded base.

Tighten the bolt to secure the snap frame to the moulded base. Repeat steps 3 and 3 for the second bolt.