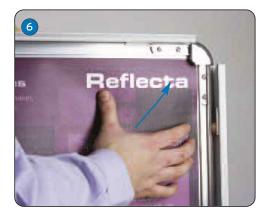

Open up the snap frame sides.

Remove the protective cover.

Fit the graphic into the snap frame.

Fit the protective cover.

Close the snap-frame to hold the graphics in place.

Note: When moving the unit do not drag the base. Tip unit onto it's wheels and pull or push to move