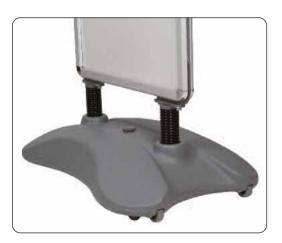

Integral wheels make Whirlwind easy to move.

Whirlwind is a heavy-duty double sided swing sign for displaying A1, A0, B1 and B2 size posters. The unit has a wheeled compact moulded base that can be filled with water or sand. The snap frame poster holders makechanging your message extremely quick and simple.

| Hardware Specifications                                                                                                                                 | Graphic Specifications                | Additional Info                                                                                          |
|---------------------------------------------------------------------------------------------------------------------------------------------------------|---------------------------------------|----------------------------------------------------------------------------------------------------------|
| Assembled dimensions h/w/d(mm): A1 - 1165 x 780 x 500 approx. A0 - 1315 x 860 x 500 approx. B1 - 1325 x 780 x 500 approx. B2 - 1030 x 780 x 500 approx. | Please refer to the graphic template. | Availability: Aluminium frame with anodised silver finish and grey moulded base.                         |
| Weight (Base):  11kg approx when empty & 36kg approx when filled with water. (Capacity 25 litres approx)                                                |                                       | Note: When moving the unit do not drag the base. Tip the unit onto it's wheels and pull or push to move. |