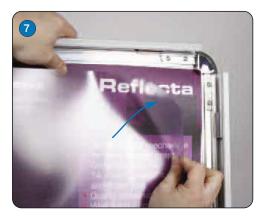

Open up the snap frame sides.

Remove the protective cover.

Fit the graphic into the snap frame.

Fit the protective cover.

Close the snap-frame to hold the graphics in place.

Note: When moving the unit do not drag the base. Tip unit onto it's wheels and pull or push to move