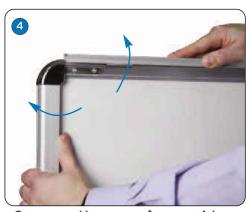

Open up the snap frame sides.

Remove the protective cover.

Fit the graphic into the snap frame.

Fit the protective cover.

Close the snap-frame to hold the graphics in place.

Note: When moving the unit do not drag the base. Tip unit onto it's wheels and pull or push to move