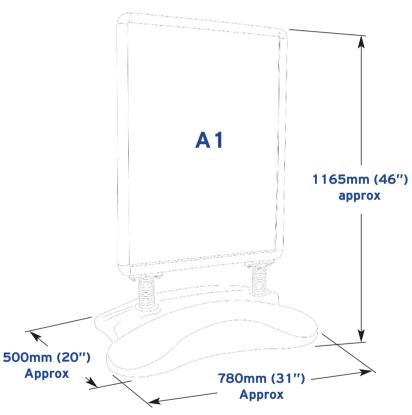

| Hardware Specifications                                                                                                                                 | Graphic Specifications                | Additional Info                                                                                          |
|---------------------------------------------------------------------------------------------------------------------------------------------------------|---------------------------------------|----------------------------------------------------------------------------------------------------------|
| Assembled dimensions h/w/d(mm): A1 - 1165 x 780 x 500 approx. A0 - 1315 x 860 x 500 approx. B1 - 1325 x 780 x 500 approx. B2 - 1030 x 780 x 500 approx. | Please refer to the graphic template. | Availability: Aluminium frame with anodised silver finish and grey moulded base.                         |
| Weight (Base):  11kg approx when empty & 36kg approx when filled with water. (Capacity 25 litres approx)                                                |                                       | Note: When moving the unit do not drag the base. Tip the unit onto it's wheels and pull or push to move. |