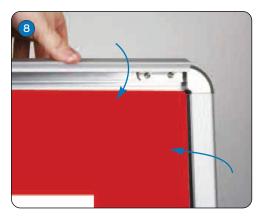

Open up the snap frame sides.

Remove the protective cover.

Fit the graphic into the snap frame.

Fit the protective cover.

Close the snap-frame to hold the graphics in place.

Note: When moving the unit do not drag the base. Tip unit onto it's wheels and pull or push to move