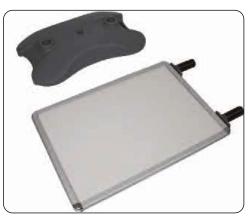

Kit includes: Snap frame, moulded base and 2x bolts.

Insert the snap frame springs into the moulded base.

Insert bolt and washer through the top of the moulded base.

Tighten the bolt to secure the snap frame to the moulded base. Repeat steps 3 and 3 for the second bolt.