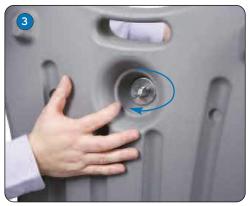

Kit includes: Snap frame, moulded base and 2x bolts.

Insert the snap frame springs into the moulded base.

Insert bolt and washer through the top of the moulded base.

Tighten the bolt to secure the snap frame to the moulded base. Repeat steps 3 and 3 for the second bolt.