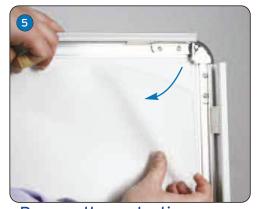

Open up the snap frame sides.

Remove the protective cover.

Fit the graphic into the snap frame.

Fit the protective cover.

Close the snap-frame to hold the graphics in place.

Note: When moving the unit do not drag the base. Tip unit onto it's wheels and pull or push to move