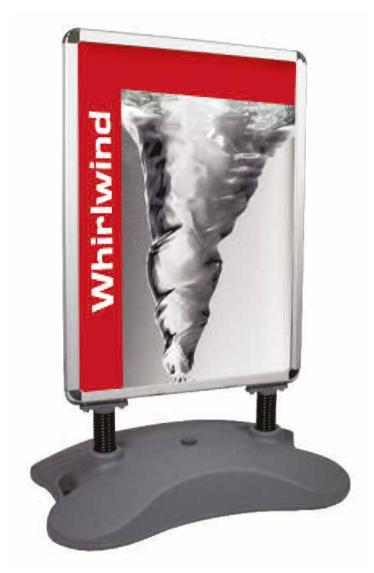

Integral wheels make Whirlwind easy to move.

Whirlwind is a heavy-duty double sided swing sign for displaying A1, A0, B1 and B2 size posters. The unit has a wheeled compact moulded base that can be filled with water or sand. The snap frame poster holders makechanging your message extremely quick and simple.

## Features & Benefits

- Double sided
- Easy front loading aluminium snap frames
- Suitable for indoor or outdoor use
- Heavy-duty construction
- Wheeled compact moulded base that can be filled with water or sand
- Complete with protective graphics covers