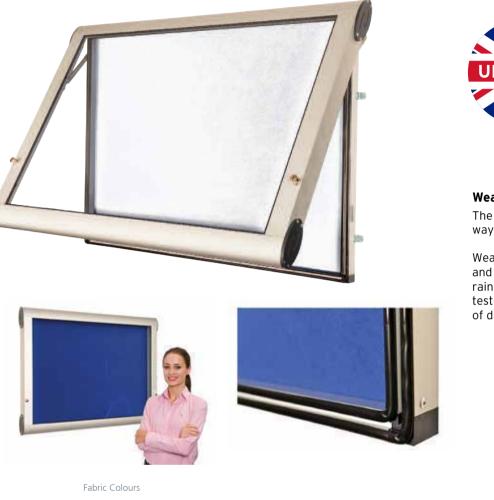

## WeatherShield Showcase

The WeatherShield Showcase is a professional way to present information to visitors outdoors.

WeatherShield's uniquely designed double seal and fully enclosed case allow no penetration of rain or moisture. It complies fully with, and is tested to, the officially recognised IP55 test of dust and water ingress.