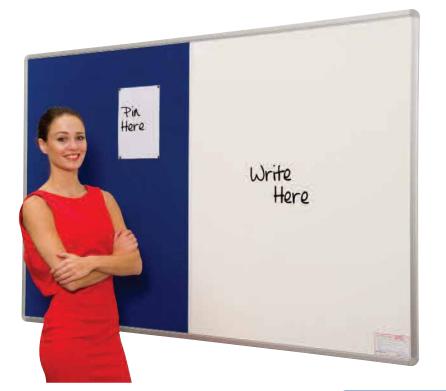

## Wall Mounted Pin Up Pen Board

Pinup Pen Boards.

Combination pinboard and whiteboard. Fire rated felt surface fabric (see colour chart). W hiteboard with high gloss surface for drymarker pens. Satin silver anodised aluminium frame with rounded corners and concealed fixings.

This product is guaranteed for 5 years.

Surface/ Area size (mm): 900x600, 1200x900, 1200x1200, 1500x1200, 1800x1200, 2400x1200 Size Depth(mm): 17 Frame Material: Anodised Satin Silver Alumin ium Core Material: 9mm Softboard, MFC Melamine Faced W hiteboard Material Colour Options: Red, Blue, Grey, Green, W eight (kg): 3-1 0kg