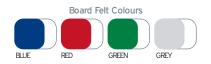

This product is guaranteed for 5 years.

Surface/ Area size (mm): 900x600, 1200x900, 1200x1200, 1500x1200, 1800x1200, 2400x1200 Size Depth(mm): 17 Frame Material: Anodised Satin Silver Alumin ium Core Material: 9mm Softboard, MFC Melamine Faced W hiteboard Material Colour Options: Red, Blue, Grey, Green, W eight (kg): 3-1 0kg