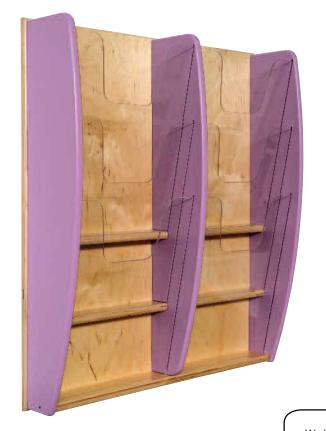

## Wall Mounted Leaflet Dispensers.

- Manufactured in wood from sustainable sources
- Strong, attractive and practical leaflet and brochure dispensers
- Inside pocket depth 1 5mm with clear acrylic leaflet retainers
- Depth from wall 1 00mm
- Choice of A4, A5 and 1 / 3 A4 pocket sizes
- 4 modern soft pastel colours to choose from
- Easy to install with all fixings supplied

Surface/ Area size (mm): 4x1/3 A4 (110x525x100mm), A4x3 (235x525x100mm), A5 x4 (180x525x100mm), A4 x6 (460x525x100mm)

Internal Clearance(mm): 20mm Core Material: Plywood

Colour Options: Blue, Orange, Lilac, Apple Green

W eight (kg): 1 -5kg Self Assembly: Yes Guarantee: 5 years