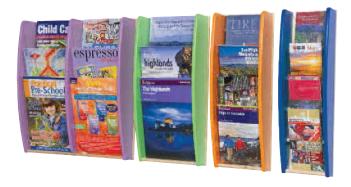

## Wall Mounted Leaflet Dispensers.

- Manufactured in wood from sustainable sources
- Strong, attractive and practical leaflet and brochure dispensers
- Inside pocket depth 1 5mm with clear acrylic leaflet retainers
- Depth from wall 1 00mm
- Choice of A4, A5 and 1 / 3 A4 pocket sizes
- 4 modern soft pastel colours to choose from
- Easy to install with all fixings supplied

Surface/ Area size (mm): 4x1/3 A4 (110x525x100mm), A4x3 (235x525x100mm), A5 x4 (180x525x100mm), A4 x6 (460x525x100mm)

Internal Clearance(mm): 20mm Core Material: Plywood

Colour Options: Blue, Orange, Lilac, Apple Green

W eight (kg): 1 -5kg Self Assembly: Yes Guarantee: 5 years