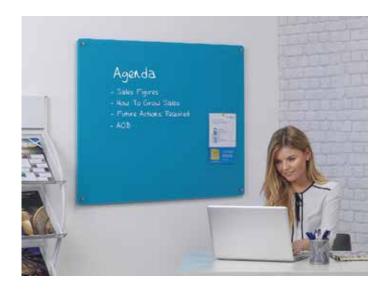

Made in the UK from recycled 4mm toughened safety glass with polished edges, these boards provide a durable, premium quality writing surface for presenting information. The contemporary design makes an impressive visual impact and offers a refined alternative to conventional dry wipe boards. Wall mounted, mobile and desk glassboards are available, each in a variety of colours, with the option to add your logo or create your own design.