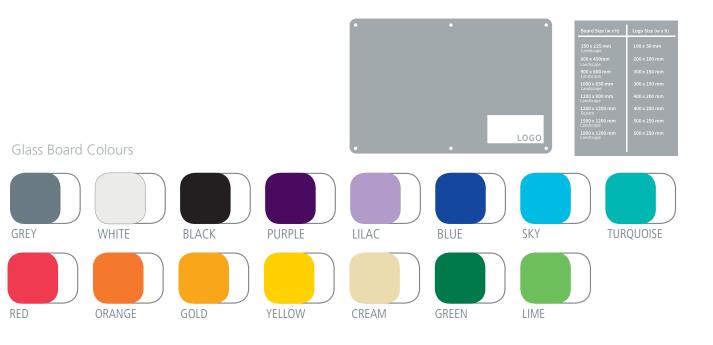

Surface/Area size (mm): 350x225 - 600x450 - 900x600 - 1000x650 - 1200x900 - 1200x1200 - 1500x1200 - 1800x1200

Size Depth (mm): 20mm (from wall)

Surface Material: 4mm Toughened safety glass

Magnetic: Yes

Colour Options: Yes, Various. Blue, Red, Green, Yellow, Black, White, Purple, Orange, Lime, Cream, Grey, Turquoise, Lilac

Gold, Sky (See below) Weight (kg): 5-30kg Fire Proof: Yes British Made: Yes

FSC/Recycled: Recyclable

Guarentee: 5 Years - Lifetime Surface Guarentee