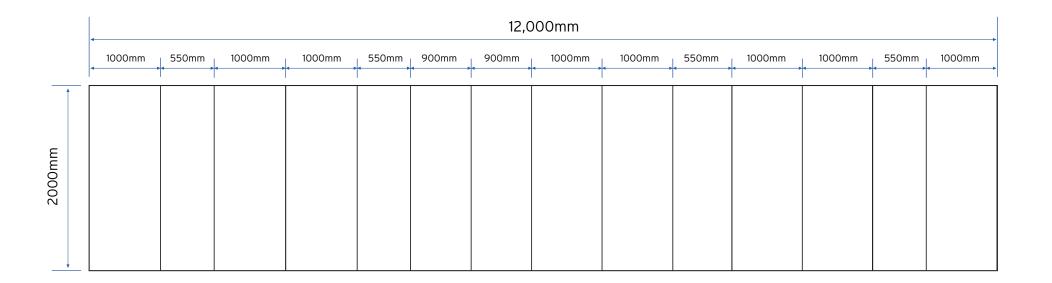

## Artwork guidelines and sizing

Twist U-Shaped Exhibition Stand 5m x 3m for inside promotion and display use

Total Artwork size: 12,000mm(W) x 2000mm(H)
Artwork size 25%: **3000mm** (W) x **500mm** (H)