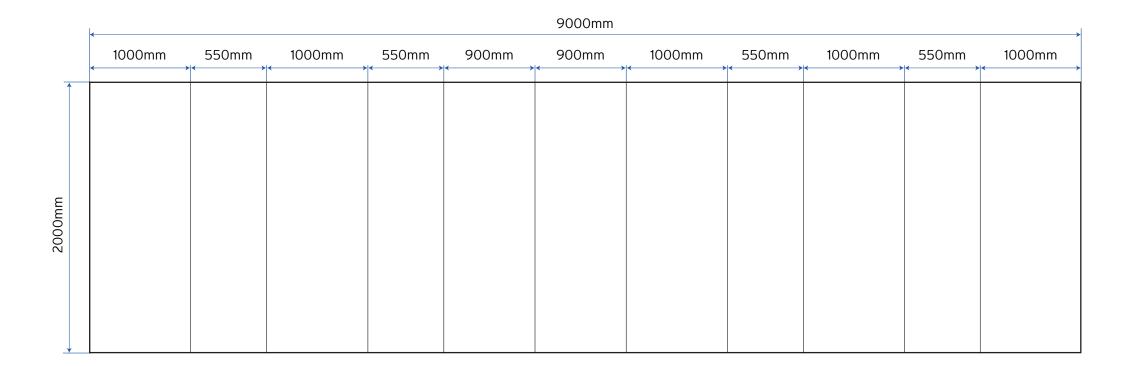

## Twist 11 Panel Flexible Display Stand

Artwork guidelines and sizing

Twist 11 Panel Flexible Display Stand for inside promotion and display use

Total Artwork size: 9000mm(W) x 2000mm(H)
Artwork size 25%: **2250mm**(W) x **500mm**(H)

Artwork to be sized at 25% of the total artwork size.

Set up your artwork in CMYK at 300dpi.

Pantone colours accepted.