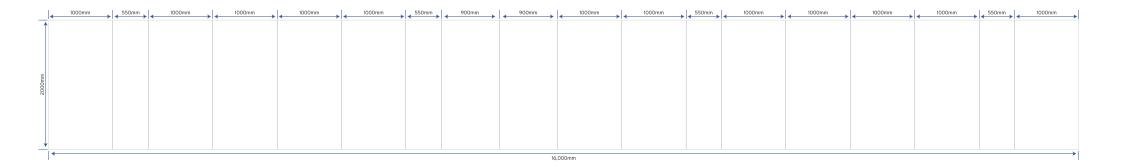

## Artwork guidelines and sizing

Twist U-Shaped Banner Stand 5m x 5m for inside promotion and display use

Total Artwork size: 16,000mm(W) x 2000mm(H)
Artwork size 25%: 4000mm (W) x 500mm (H)

For optimum printing results artwork documents should be submitted in vector format in either EPS or High Quality PDF.