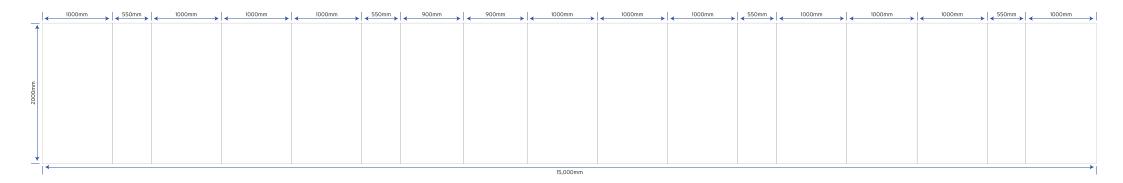

## Artwork guidelines and sizing

Twist Flexible Display Stand U-Shaped 4m x 4m for inside promotion and display use

Total Artwork size: 15,000mm(W) x 2000mm(H)
Artwork size 25%: **3,750mm**(W) x **500mm**(H)