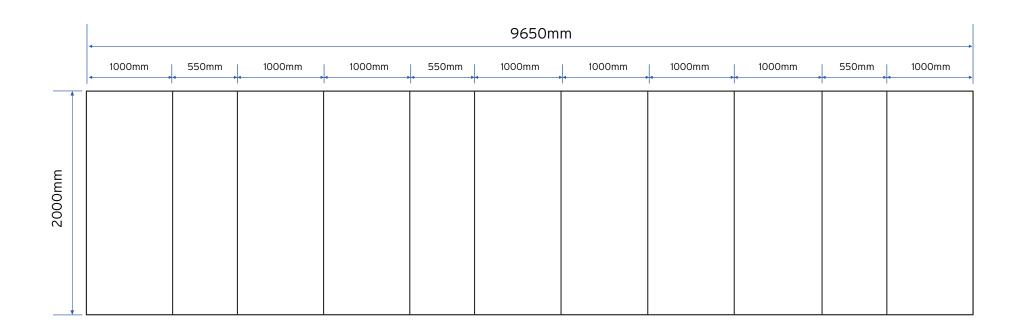

## Artwork guidelines and sizing

Twist Flexible Display Stand 5m x 3m L-Shaped for inside promotion and display use

Total Artwork size: 9650 mm(W) x 2000mm(H)
Artwork size 25%: **2412.5mm**(W) x **500mm**(H)