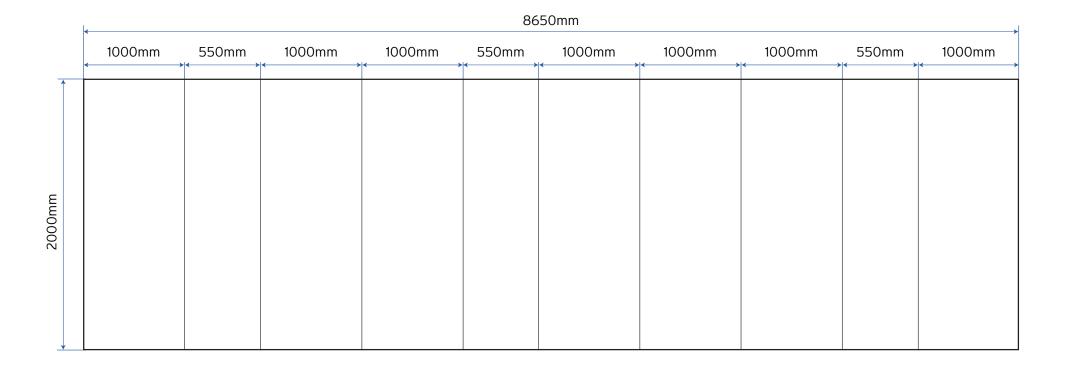

## Twist 10 Panel Flexible Display Stand

Artwork guidelines and sizing

Twist 10 Panel Flexible Display Stand for inside promotion and display use

Total Artwork size: 8650mm(W) x 2000mm(H)
Artwork size 25%: 2162.5mm(W) x 500 mm(H)

Artwork to be sized at 25% of the total artwork size.

Set up your artwork in CMYK at 300dpi.

Pantone colours accepted.