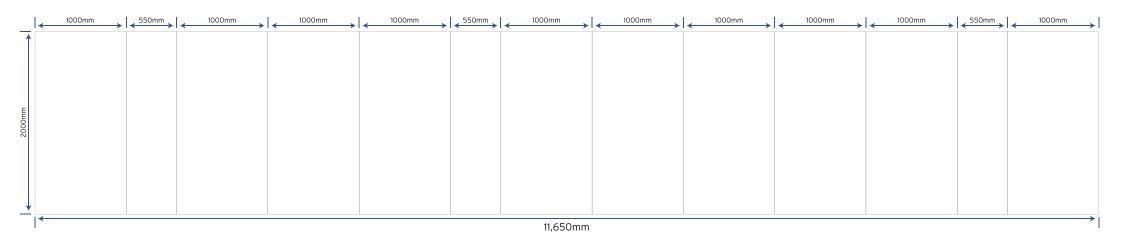

## Artwork guidelines and sizing

Twist 6m x 4m Open Flexible Exhibition Stand for inside promotion and display use

Total Artwork size: 11,650mm(W) x 2000mm(H)
Artwork size 25%: **2,912.5mm** (W) x **500mm**(H)

Artwork to be sized at 25% of the total artwork size.

Set up your artwork in CMYK at 300dpi.

Pantone colours accepted.