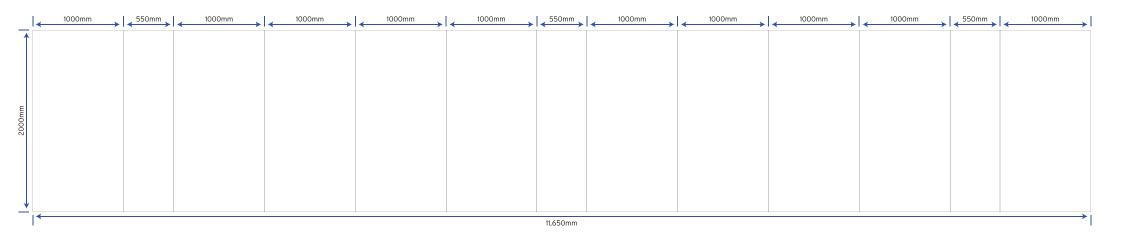

## Artwork guidelines and sizing

Twist 5m x 5m L Shaped Flexible Display Stand for inside promotion and display use

Total Artwork size: 11,650mm (W) x 2000mm(H)
Artwork size 25%: **2,912.5mm** (W) x **500mm** (H)