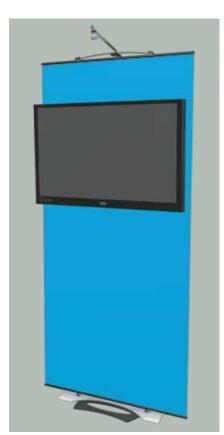

Please check the TV vesa mounting holes for compatability.

Visible Graphic Area 📗 Unprinted Cut Lines 🗖

Visual shows 2000mm stand

Twist Original Template pdf 2700mm WARNING: Please check the screen width will fit onto the graphic width that you choose 2250mm WARNING: Graphic image must be included within aperture area. 2000mm WARNING: Further holes maybe required to accomodate additional cable positions WARNING: The Aperture position can **NOT** be moved from dimension shown, the position is fixed WARNING: The bottom of aperture is always measured from the bottom of the graphic, regardless of graphic height.

Twist graphic widths can be found on the

Visual shows 2000mm stand