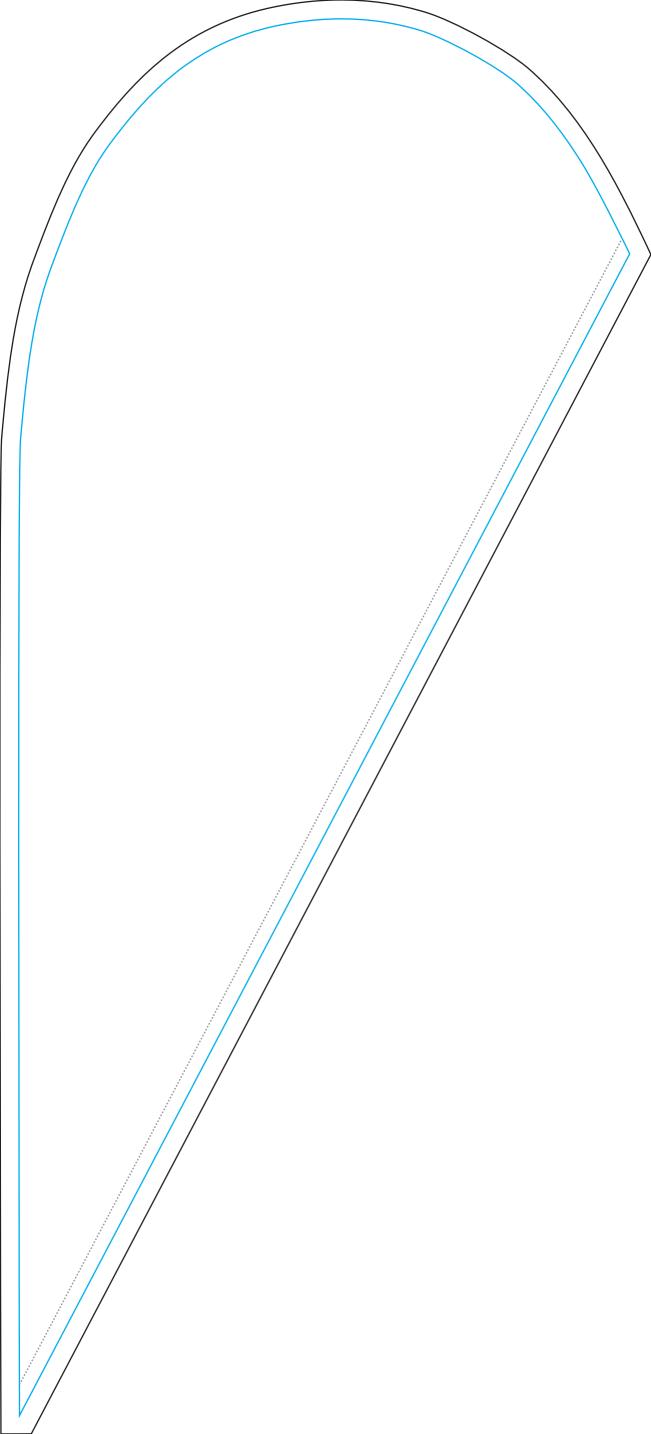

## **Teardrop Flag Small 2.2m**

## **Product Specifics**

- Total area (includes bleed): 687mm (w) x 1517mm (h)
- Visual area
  - 645 (w) x 1477 (h) mm
- Please keep all key design elements clear of pole pockets.
- Blue solid line indicates safe visible area. Please keep all key design elements and text within this space avoiding stitch lines