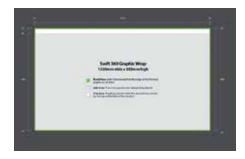

### **USE TEMPLATE FILES:**

SWIFT360\_Template.pdf

# Swift 360 Graphic Wrap 1530mm wide x 885mm high

- **Bleed Area:** Add 10mm bleed from the edge of the finished graphic on all sides.
- Safe Area: This is the area for your design to be placed.
- Trim Area: Anything placed inside this area will be covered by the top and bottom of the product.