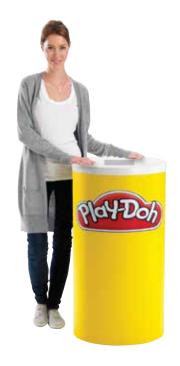

# VISUAL OF FINISHED PRODUCT:



### **USE TEMPLATE FILES:**



SWIFT360\_Template.pdf

### PRINT ARTWORK SPECIFICATIONS:

# General

- Create artwork in Illustrator or InDesign.
- Artwork to be saved as high resolution PDF at 100% scale.
- Use template above for reference.
- Submit 2 files;
  - (i) PDF of artwork.
  - (ii) PDF of artwork with template over.
- Do not include crop, registration or trim marks.

### **Fonts**

- Include all fonts (screen and printer).
- Where possible convert fonts to paths / outlines (particularly PC generated files).

### Logos

 Supply created in Illustrator or Freehand, as vector format.

## Photographic Images

 Supply a minimum of 200dpi at full size, otherwise pixilation may occur.

# File Size

• If possible, keep below 10MB uncompressed.

# **IMPORTANT**

- Colours may vary depend