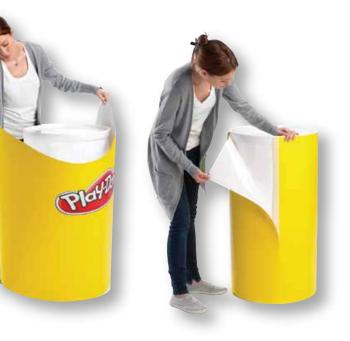

## Graphic visual site size 1495mm x 865mm

Graphic not supplied with product, recommended size (if different graphics are used measurements may vary)