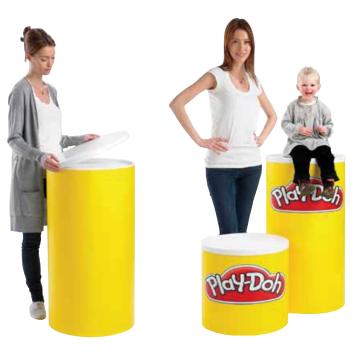

## Swift 360 Counter

## www.xldisplays.co.uk 01733 511030



885

—1530 —

Velcro fix PS18 self adhesive 25mm Velcro, hook to face edge to short dimension, loop to back 10mm from edge of short dimension (to give a nice finish)

## Graphic visual site size 1495mm x 865mm

Graphic not supplied with product, recommended size (if different graphics are used measurements may vary)

## **GRAPHIC INFORMATION**

As an alternative to printing on Photo Satin paper we also recommend printing onto full colour digital print to flexible 305 micron PVC material this also gives a high quality finish and is a cost effective solution.

Dimensions quoted are approximate.



GRAPHIC WRAP SIZE