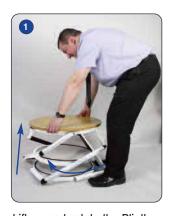

Kit includes: Spiral Plinth 8 x clear acetate panels, 1 x carry bag

Lift up and rotate the Plinth clockwise.

Continue to lift and rotate.

As the Plinth assembles ensure each post becomes vertical and is locked into place.