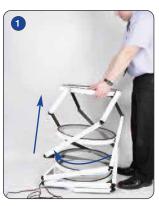

## Caution: Ensure hands are clear of the folding mechanism when assembling/disassembling

Kit includes: Spiral Tower, 16 x clear acetate panels 1 x carry bag

Lift up and rotate the tower clockwise.

Continue to lift and rotate.

As the Tower assembles ensure each post becomes vertical

Continue to lift and rotate until the Tower is assembled. Push down each locating clip to secure.

Fit each panel into the Tower

\*NB Graphic panels can be fitted in the same way.