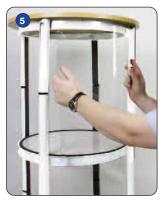

As the Tower assembles ensure each post becomes vertical

Continue to lift and rotate until the Tower is assembled. Push down each locating clip to secure.

Fit each panel into the Tower

\*NB Graphic panels can be fitted in the same way.

Continue to lift and rotate until the Plinth is assembled. Push down each locating clip to secure.

Fit each panel into the Tower