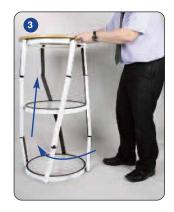

Continue to lift and rotate until the Plinth is assembled. Push down each locating clip to secure.

Fit each panel into the Tower