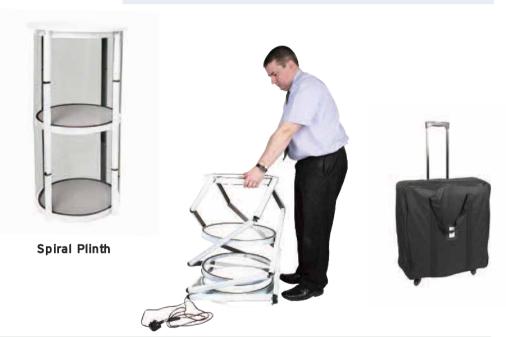

## Features & Benefits

- Portable collapsible display case available as a tower or counter
- To assemble, simply pull up and twist to lock in place
- Steel frame with internal spring locks together when assembled
- Supplied with clear accetate panels printed panels available
- Ideal for custom branding by replacing the acetate panels with graphics
- Top mounted downlighter fitted to the spiral tower
- Spiral Plinth top available in beech, white silver or black.
- iPad holder available for Spiral Plinth
- Spiral Tower inludes wheeled bag, Spiral plinth includes padded carry bags.

## Caution: Ensure hands are clear of the folding mechanism when assembling/disassembling

Kit includes: Spiral Tower, 16 x clear acetate panels 1 x carry bag

Lift up and rotate the tower clockwise.

Continue to lift and rotate.

Kit includes: Spiral Plinth 8 x clear acetate panels, 1 x carry bag

Lift up and rotate the Plinth clockwise.

Continue to lift and rotate.

As the Plinth assembles ensure each post becomes vertical and is locked into place.