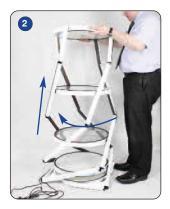

## Caution: Ensure hands are clear of the folding mechanism when assembling/disassembling

Kit includes: Spiral Tower, 16 x clear acetate panels 1 x carry bag

Lift up and rotate the tower clockwise.

Continue to lift and rotate.