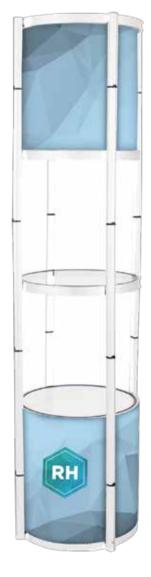

**Spiral Tower** (NB Graphics are not supplied, Optional graphics available)

Portable collapsible display cases that assemble in seconds without the need for tools.

## Features & Benefits

- Portable collapsible display case available as a tower or counter
- To assemble, simply pull up and twist to lock in place
- Steel frame with internal spring locks together when assembled
- Supplied with clear accetate panels printed panels available
- Ideal for custom branding by replacing the acetate panels with graphics
- Top mounted downlighter fitted to the spiral tower
- Spiral Plinth top available in beech, white silver or black.
- iPad holder available for Spiral Plinth
- Spiral Tower inludes wheeled bag, Spiral plinth includes padded carry bags.

## **Graphic specifications** Additional info Hardware specifications Spiral Tower Please refer to Graphic Template Spiral Tower downlighter: 20watt 1 2V Low voltage G4 lamp Assembled dimensions (mm): Spiral Tower power lead: 2065 (h) x Dia 565 approx Length 2.8m (9ft) approx, supplied with 81.3" (h) x Dia 22.25" approx Euro plua Weight: (use US704 converter for UK 3 pin style sockets) 20kg approx (44lbs) including carry bag Internal shelving (Tower & Plinth) Each individual shelf will support 4kg (8.8lbs) Spiral Plinth approx with the load spread evenly Assembled dimensions (mm): 1070 (h) x Dia 580 approx Internal dia: 460mm (18.1") approx 480mm (h) 42.13" (h) x Dia 22.83" approx (18.9") Weight: арргох 14.5kg (32lbs) approx 500mm (h) 500mm (h) including carry bag (19.7")(19.7")approx approx