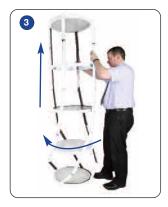

## Caution: Ensure hands are clear of the folding mechanism when assembling/disassembling

Kit includes: Spiral Tower, 16 x clear acetate panels 1 x carry bag

Lift up and rotate the tower clockwise.

Continue to lift and rotate.