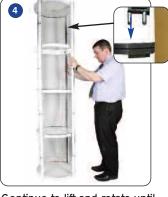

As the Tower assembles ensure each post becomes vertical

Continue to lift and rotate until the Tower is assembled. Push down each locating clip to secure.

Fit each panel into the Tower

\*NB Graphic panels can be fitted in the same way.