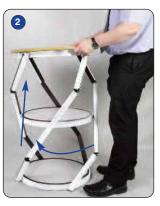

Kit includes: Spiral Plinth 8 x clear acetate panels, 1 x carry bag

Lift up and rotate the Plinth clockwise.

Continue to lift and rotate.

As the Plinth assembles ensure each post becomes vertical and is locked into place.