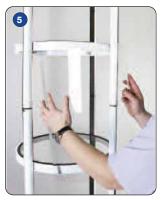

As the Tower assembles ensure each post becomes vertical

Continue to lift and rotate until the Tower is assembled. Push down each locating clip to secure.

Fit each panel into the Tower

\*NB Graphic panels can be fitted in the same way.