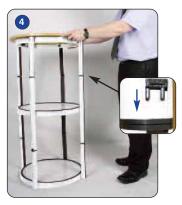

## Caution: Ensure hands are clear of the folding mechanism when assembling/disassembling

Kit includes: Spiral Tower, 16 x clear acetate panels 1 x carry bag

Lift up and rotate the tower clockwise.

Continue to lift and rotate.

As the Tower assembles ensure each post becomes vertical

Continue to lift and rotate until the Tower is assembled. Push down each locating clip to secure.

Fit each panel into the Tower

\*NB Graphic panels can be fitted in the same way.