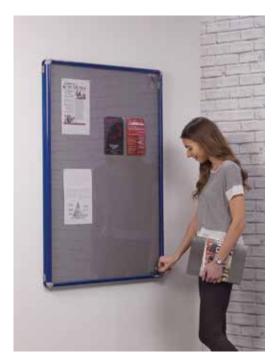

## Smartshield Tamperproof Noticeboard

- Premium tamperproof board
- Contemporary and stylish in design
- Locking doors are virtually shatterproof PETG
- Choice of 2 frame colours: aluminium or blue
- Felt fabric cover
- Smooth rounded safety corners and concealed corner fixing
- Internal clearance between door and board is 20mm
- Single door models are suitable for portrait or landscape use
- Double door models are suitable for landscape use only
- Suitable for pins and staples
- Wall fixings included
- 4 primary board colours to choose from
- 2 year product guarantee