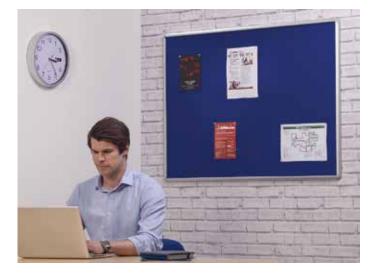

## SmartShield Aluminium Framed Noticeboard

- Premium aluminium framed board
- Contemporary and stylish in design
- Felt fabric cover
- Choice of 2 frame colours: aluminium or blue
- Smooth rounded safety corners and concealed corner fixing
- Suitable for pins and staples
- Suitable for portrait or landscape use
- Wall fixings included
- 4 primary board colours to choose from
- 2 year product guarantee