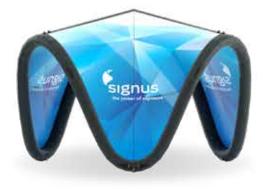

#### Signus ONE Experience pavilion

The Signus ONE is a fully customizable and inflatable brand pavilion. With full color printed cloths you can stand out at all kind of experiential marketing and events.

Because of the organic shape the Signus ONE makes an impression of being a one piece design pavilion. It guarantees visibility in a way that will make the difference. With the adaptable cloths the inflatable pavilion can easily redesigned. Each event a different design.

### Design zone Logo positioning

LIVE WAY YOU RUN HAPPY

example cloth design

The custom Signus pavilion can be designed with 3 separate segments of 13m2 printable polyester. Ask us to send the design templates for 5M and 6M cloths and start customing your Signus ONE.