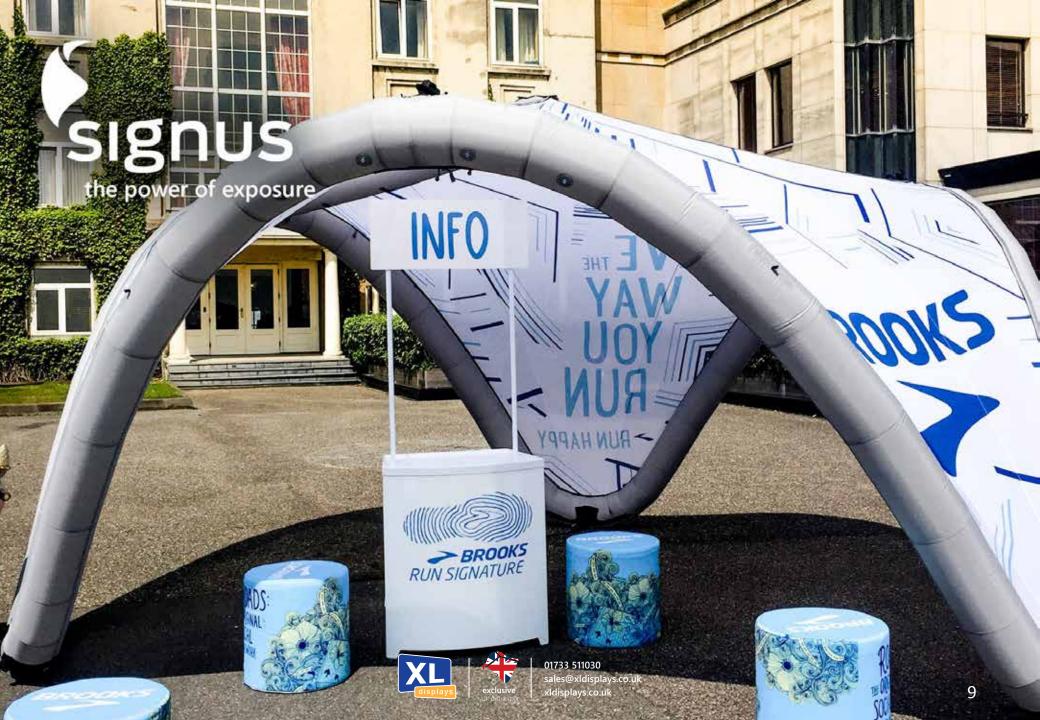

#### Signus ONE Experience pavilion

The Signus ONE is a fully customizable and inflatable brand pavilion. With full color printed cloths you can stand out at all kind of experiential marketing and events.

Because of the organic shape the Signus ONE makes an impression of being a one piece design pavilion. It guarantees visibility in a way that will make the difference. With the adaptable cloths the inflatable pavilion can easily redesigned. Each event a different design.

Especially because the pavilion is set-up in only 15 minutes Signus One is definitely perfect for guerilla marketing, sampling and other pop-up marketing.

### Design zone Logo positioning

LIVE WAY YOU RUN HAPPY

example cloth design

The custom Signus pavilion can be designed with 3 separate segments of 13m2 printable polyester. Ask us to send the design templates for 5M and 6M cloths and start customing your Signus ONE.