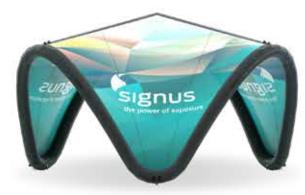

#### Signus ONE Experience pavilion

The Signus ONE is a fully customizable and inflatable brand pavilion. With full color printed cloths you can stand out at all kind of experiential marketing and events.

Because of the organic shape the Signus ONE makes an impression of being a one piece design pavilion. It guarantees visibility in a way that will make the difference. With the adaptable cloths the inflatable pavilion can easily redesigned. Each event a different design.

### Design zone Logo positioning

LIVE WAY YOU RUN HAPPY

example cloth design

The custom Signus pavilion can be designed with 3 separate segments of 13m2 printable polyester. Ask us to send the design templates for 5M and 6M cloths and start customing your Signus ONE.