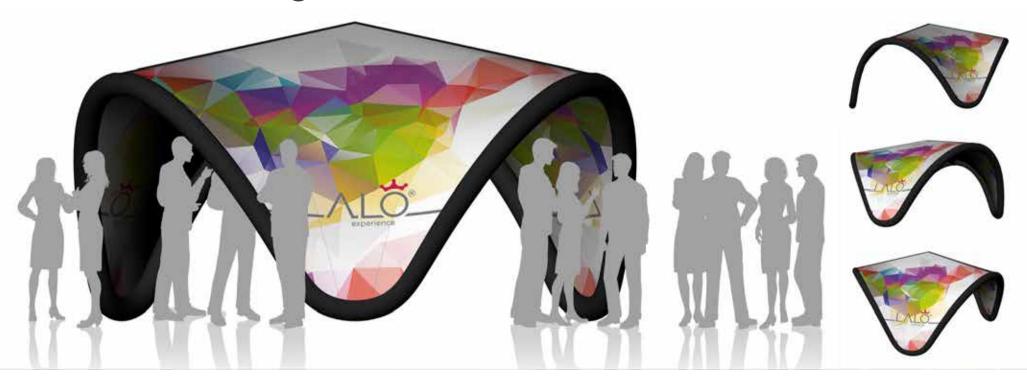

#### Signus ONE Experience pavilion

The Signus ONE is a fully customizable and inflatable brand pavilion. With full color printed cloths you can stand out at all kind of experiential marketing and events.

Because of the organic shape the Signus ONE makes an impression of being a one piece design pavilion. It guarantees visibility in a way that will make the difference. With the adaptable cloths the inflatable pavilion can easily redesigned. Each event a different design.

#### Customising Branding design

The Signus ONE can be used for multiple marketing activities and multiple campaigns. How? Easy, just change the printed cloths.