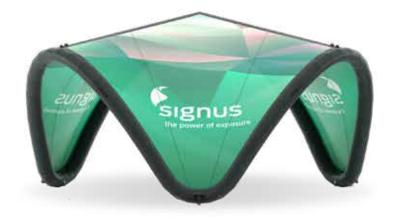

#### Signus ONE Experience pavilion

The Signus ONE is a fully customizable and inflatable brand pavilion. With full color printed cloths you can stand out at all kind of experiential marketing and events.

Because of the organic shape the Signus ONE makes an impression of being a one piece design pavilion. It guarantees visibility in a way that will make the difference. With the adaptable cloths the inflatable pavilion can easily redesigned. Each event a different design.

### Design zone Logo positioning

LIVE WAY YOU RUN HAPPY

example cloth design

The custom Signus pavilion can be designed with 3 separate segments of 13m2 printable polyester. Ask us to send the design templates for 5M and 6M cloths and start customing your Signus ONE.