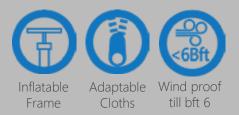

The cloths are adaptable and easily changed in 5 minutes so you can design your Signus pavilion each event differently.

## Set-up 15 minutes

The Signus pavilion is easily installed by one person in only 15 minutes. The frame is inflatable and can be inflated with a hand pump or electric pump. Watch our Signus ONE set-up video for more details.

#### Outdoor use

Outdoors the Signus pavilion should always be anchored and can be used in all weather till 6 beaufort. Signus pavilion can be anchored with pegs, screws or congretes blocks of 50 kilo each at leg.