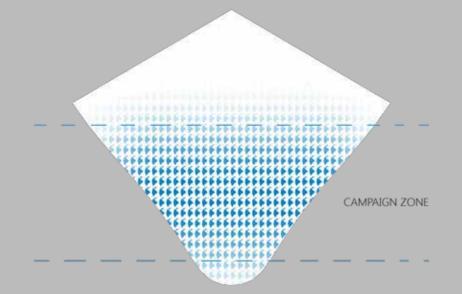

### Design zone Logo positioning

LIVE WAY YOU RUN HAPPY

example cloth design

The custom Signus pavilion can be designed with 3 separate segments of 13m2 printable polyester. Ask us to send the design templates for 5M and 6M cloths and start customing your Signus ONE.