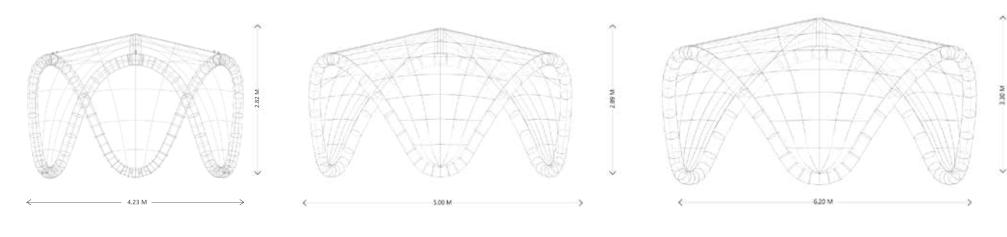

#### Available sizes Signus 4M, 5M and 6M

4.23M 13.1 ø x 9.2 ft

5M 16.4 ø x 9.48 ft

6M 20.34 ø x 10.82

CH Man

Stor a

XL

detain.