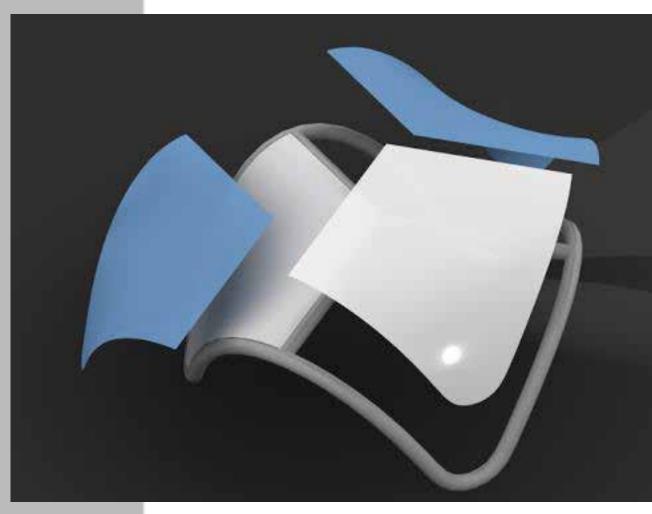

#### Signus ONE Experience pavilion

The Signus ONE is a fully customizable and inflatable brand pavilion. With full color printed cloths you can stand out at all kind of experiential marketing and events.

Because of the organic shape the Signus ONE makes an impression of being a one piece design pavilion. It guarantees visibility in a way that will make the difference. With the adaptable cloths the inflatable pavilion can easily redesigned. Each event a different design.

#### Separate parts

The Signus contains of three parts: Inflatable frame, white unprinted cloths and custom printed cloths. The inflatable frame and the cloths are connected with high quality YKK zippers