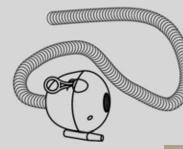

## Set-up 15 minutes

The Signus pavilion is easily installed by one person in only 15 minutes. The frame is inflatable and can be inflated with a hand pump or electric pump. Watch our Signus ONE set-up video for more details.