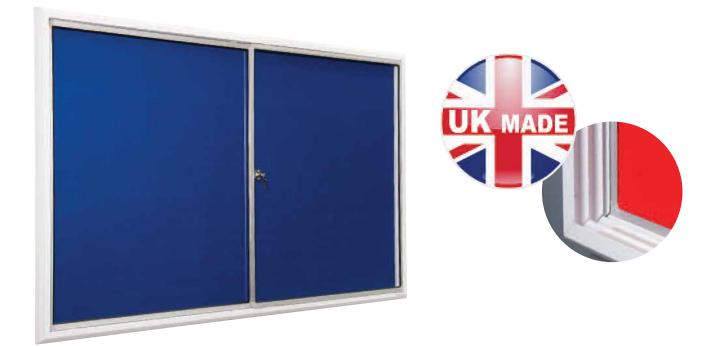

Safety Locking Noticeboard.

Fully tamperproof locking sliding doors that do not open outwards or upwards. Engineered for safety first with white coated aluminium casing, locking smooth sliding aluminium framed polycarbonate doors. Fire rated felt cover suitable for pins (see colour chart).

British Made: Yes FSC/ Recycled: Yes, Board Core Self Assembly: yes Heavy Duty: yes Guarantee: 5 years More sizes available on special order: yes