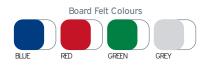

This product is guaranteed for 5 years.

Surface/ Area size (mm): 1200 x 1200, 1800x 1200, 2400 x 1200 Size Depth(mm): 82 Internal Clearance(mm): 24 Frame Material: Powder Coated Aluminium Core Material: 9mm Softboard Door Material: PETG Colour Options: Red, Blue, Grey, Green W eight (kg): 8-1 8kg