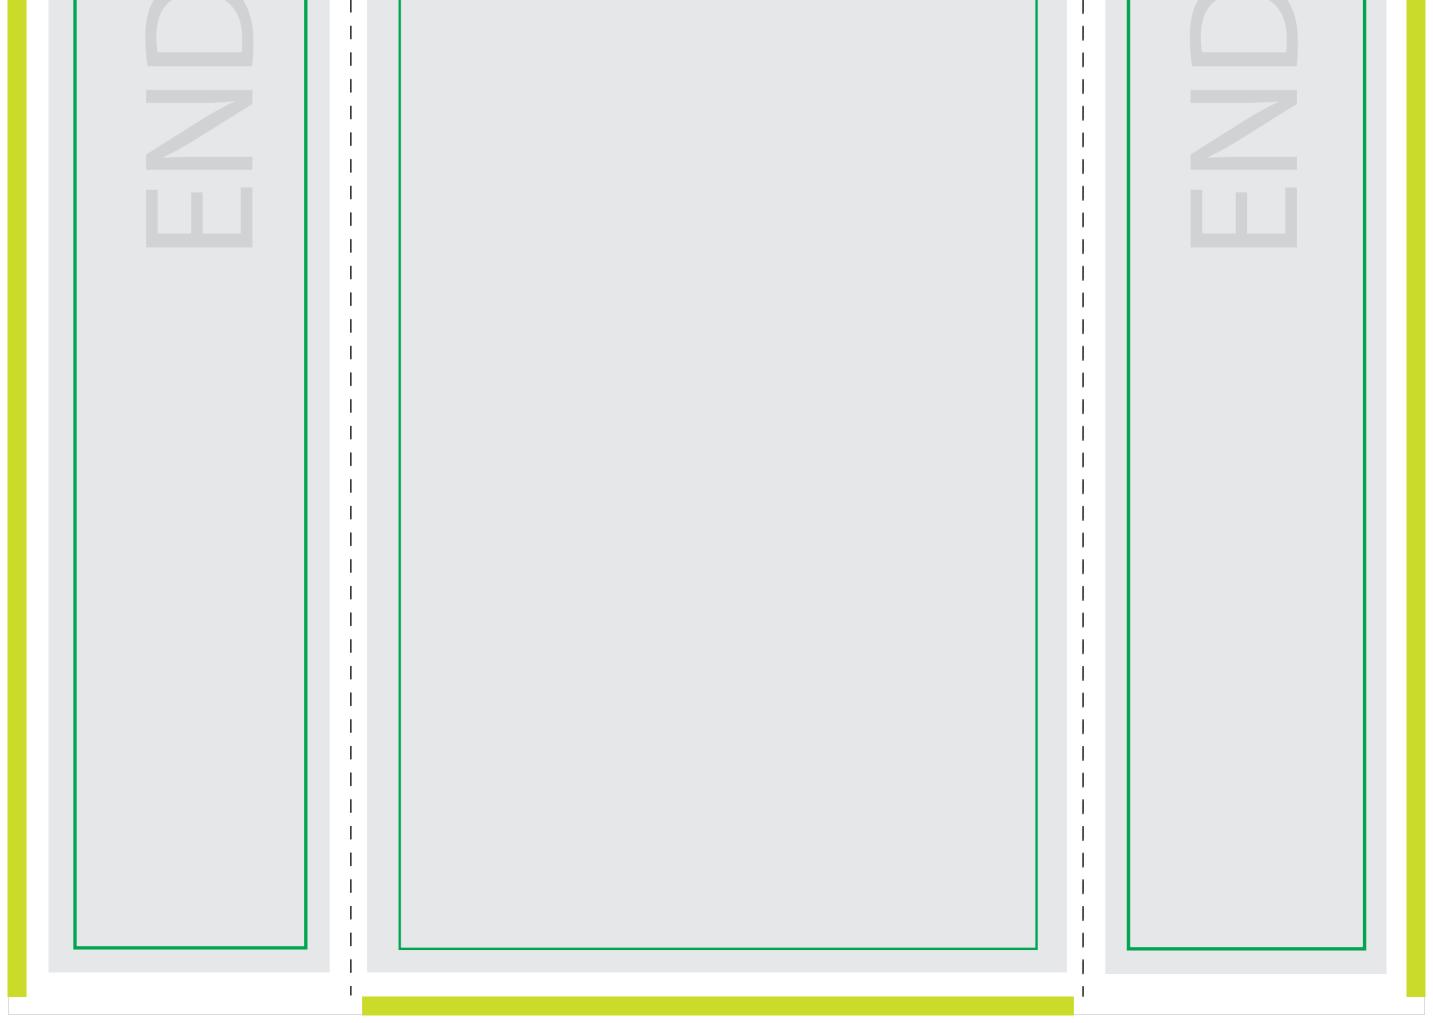

## SEG 3x1 Fabric Exhibition Stand

Total area including bleed: 1498 (w) x 2280 (h) mm

Total visual area: 1460 (w) x 2242 (h) mm

Front visual area 774 (w) x 2242 (h) mm

Endcap visual area 343 (w) x 2242 (h) mm

Please be sure to include the 19 mm around the perimeter.

DO NOT design any critical elements (text,logos,etc) within 50mm of the edge

General guidelines

- Supply artwork in CMYK
- Convert Pantone colours to CMYK.
- Do not supply RGB images.
- Do not embed images, supply them.
- Resolution must be 300 dpi at 25% output size.
- All fonts must be converted to outlines.
- Please supply artwork as PDF or Illustrator EPS files.