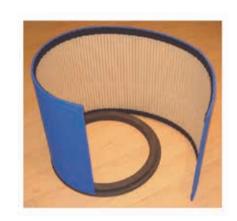

Kit includes: top, base & wrap.

Fit half of the wrap to the base

Fit the top to the wrap

## 3.

Ensure the hook fastener is fitted securely around the lip of the base and the top

1.

Finally fit the remainder of the wrap to complete the unit