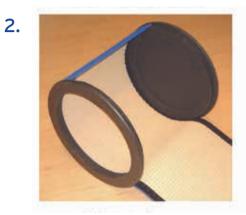

## 3.

Ensure the hook fastener is fitted securely around the lip of the base and the top

1.

Finally fit the remainder of the wrap to complete the unit