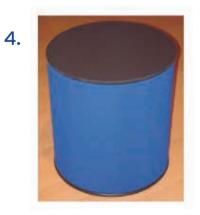

## 3.

Ensure the hook fastener is fitted securely around the lip of the base and the top

1.

Finally fit the remainder of the wrap to complete the unit

## **Technical Specification**

Assembled size:
400mm, 800mm or 1200mm (H) x Diameter 400mm
1000mm (H) x 600mm Diameter
(depending on version supplied)
If applying a graphic to the wrap, an
allowance should be made to its size
to accomodate material type, thickness etc.