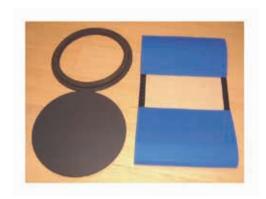

Kit includes: top, base & wrap.

Fit half of the wrap to the base

Fit the top to the wrap