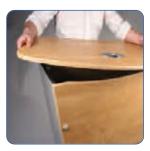

Lift the top onto the base of the unit

Lower the table top onto the base of the unit. Make sure the table top locators are in the locators on the sides of the unit.

Once the table top is in place secure using hand wheel