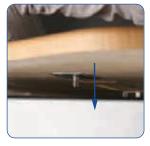

Lift the top onto the base of the unit

Lower the table top onto the base of the unit. Make sure the table top locators are in the locators on the sides of the unit.

Once the table top is in place secure using hand wheel