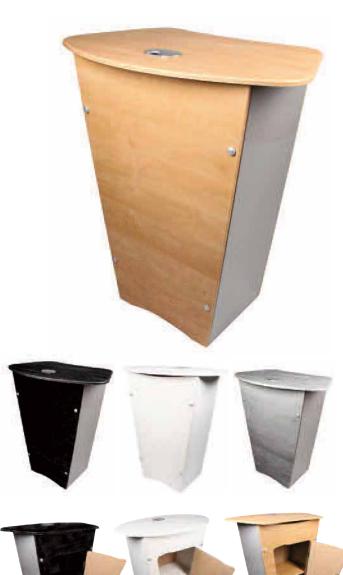

Deluxe V Counter Back View

A very robust, stylish counter or workstation with integral shelving and lockable storage. Ideal for application where security is important.

## Features & Benifits

- Flat packs for easy storage and transportation
- Easy "no-tool" assembly
- Use our optional fascia kit to customise with your own printed design
- Main unit available in Black, White, Woodgrain or silver
- Side panels available in White or Silver
- Standard with top, sides, aperture back panel and front panel
- **Deluxe Style** with top, sides, front, back, 2x internal shelf and lockable door
- Two top shapes available Keystone and Elliptical