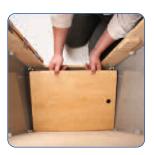

Insert the smaller of the two shelves at the bottom of the unit. Rest the shelf on the shelf locator. Repeat these steps with the upper shelf. Please note: 8 screws are supplied to fix shelves permanently