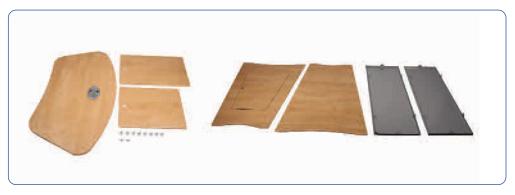

Standard and Deluxe 100kg Approx

Please see template for fascia kit

Kit includes: Top, front, back, 2x sides, 2x shelves, 8x turn parts and 2 x hand wheel nuts. Foam tape suppled but not applied ( The above kit shown is a deluxe kit)