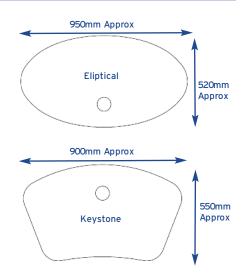

## Features & Benifits

- Flat packs for easy storage and transportation
- Easy "no-tool" assembly
- Use our optional fascia kit to customise with your own printed design
- Main unit available in Black, White, Woodgrain or silver
- Side panels available in White or Silver
- Standard with top, sides, aperture back panel and front panel
- **Deluxe Style** with top, sides, front, back, 2x internal shelf and lockable door
- Two top shapes available Keystone and Elliptical

## **Hardware specifications**

Assembled Dimensions (mm):

Elliptical: 1 020mm (h) x 950mm (w) x 520mm

Keystone:1 020mm (h) x 900mm (w) x 550mm (d)

Weight

Standard 17.5 approx

Deluxe 20kg approx

Load Bearing: