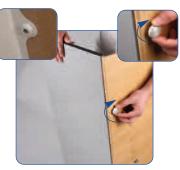

Ensure top of side is aligned/Parallel with front/rear face. Please note: The adhesive dot indicates the top.

To build the base of the unit align front with the locators on the sides, Screw the turn parts through the front and into the side panel. Repeat this for the remaining sides