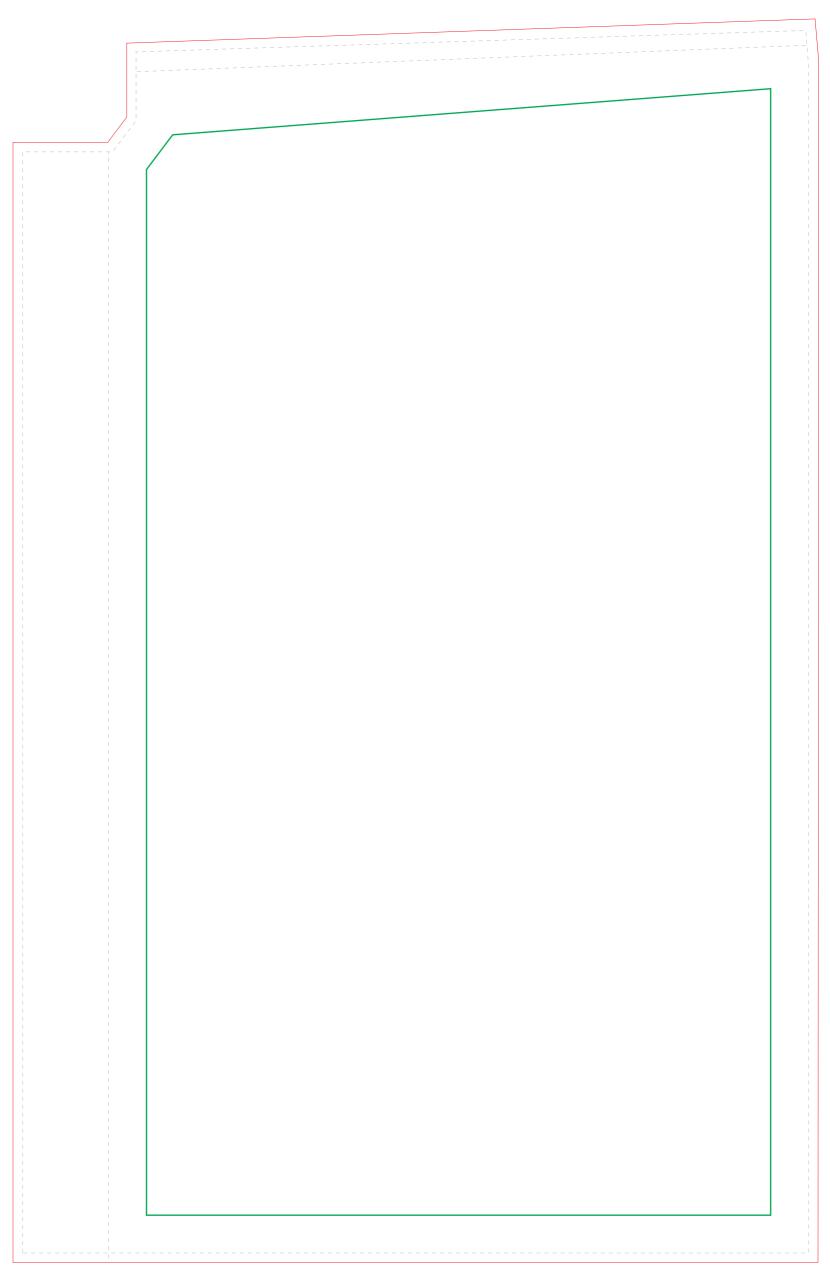

## Sail Flag 2.9m Small

Total area including bleed: 850 (w) x 1346 (h) mm

Finished size: 830 (w) x 1326 (h) mm

## **General Guidelines**

Please keep all text, logos and critical design elements to the inside of the safe area indicated by the green keyline.

Single sided show through print.

All sizes are approximate.

## This Template

- Is supplied at 25% of finished size.
- Includes bleed (as shown by the red keyline).

Please note that for accurate colour reproduction a Pantone colour is always better than supplying colours in CMYK make up. Where colour reproduction is critical please supply a Pantone reference or a Hard Copy Proof.