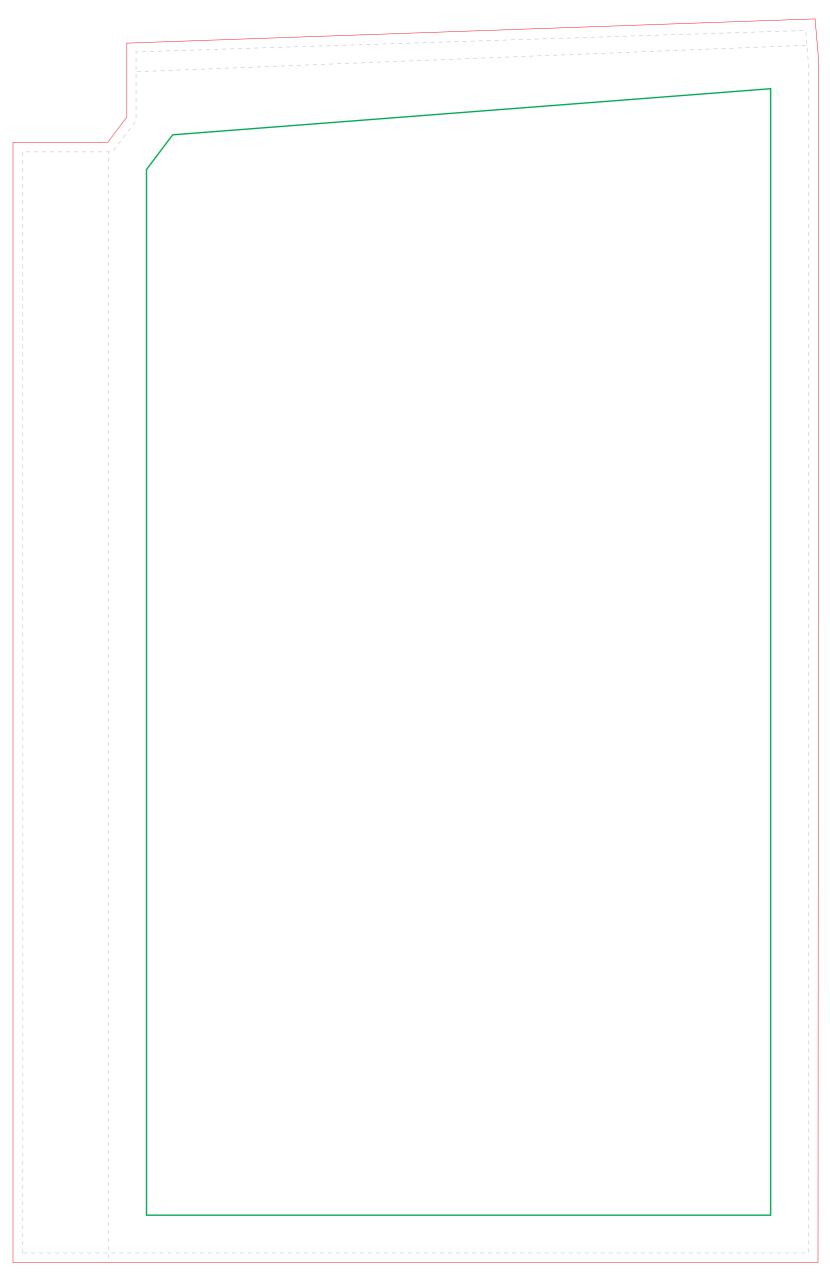

## Sail Flag 2.0m Small - Double Sided

Total area including bleed: 850 (w) x 1346 (h) mm

Finished size: 830 (w) x 1326 (h) mm

**General Guidelines** 

Please keep all text, logos and critical design elements to the inside of the safe area indicated by the green keyline.

## This Template

- Is supplied at 25% of finished size.
- Includes bleed (as shown by the red keyline).

Please note that for accurate colour reproduction a Pantone colour is always better than supplying colours in CMYK make up. Where colour reproduction is critical please supply a Pantone reference or a Hard Copy Proof.