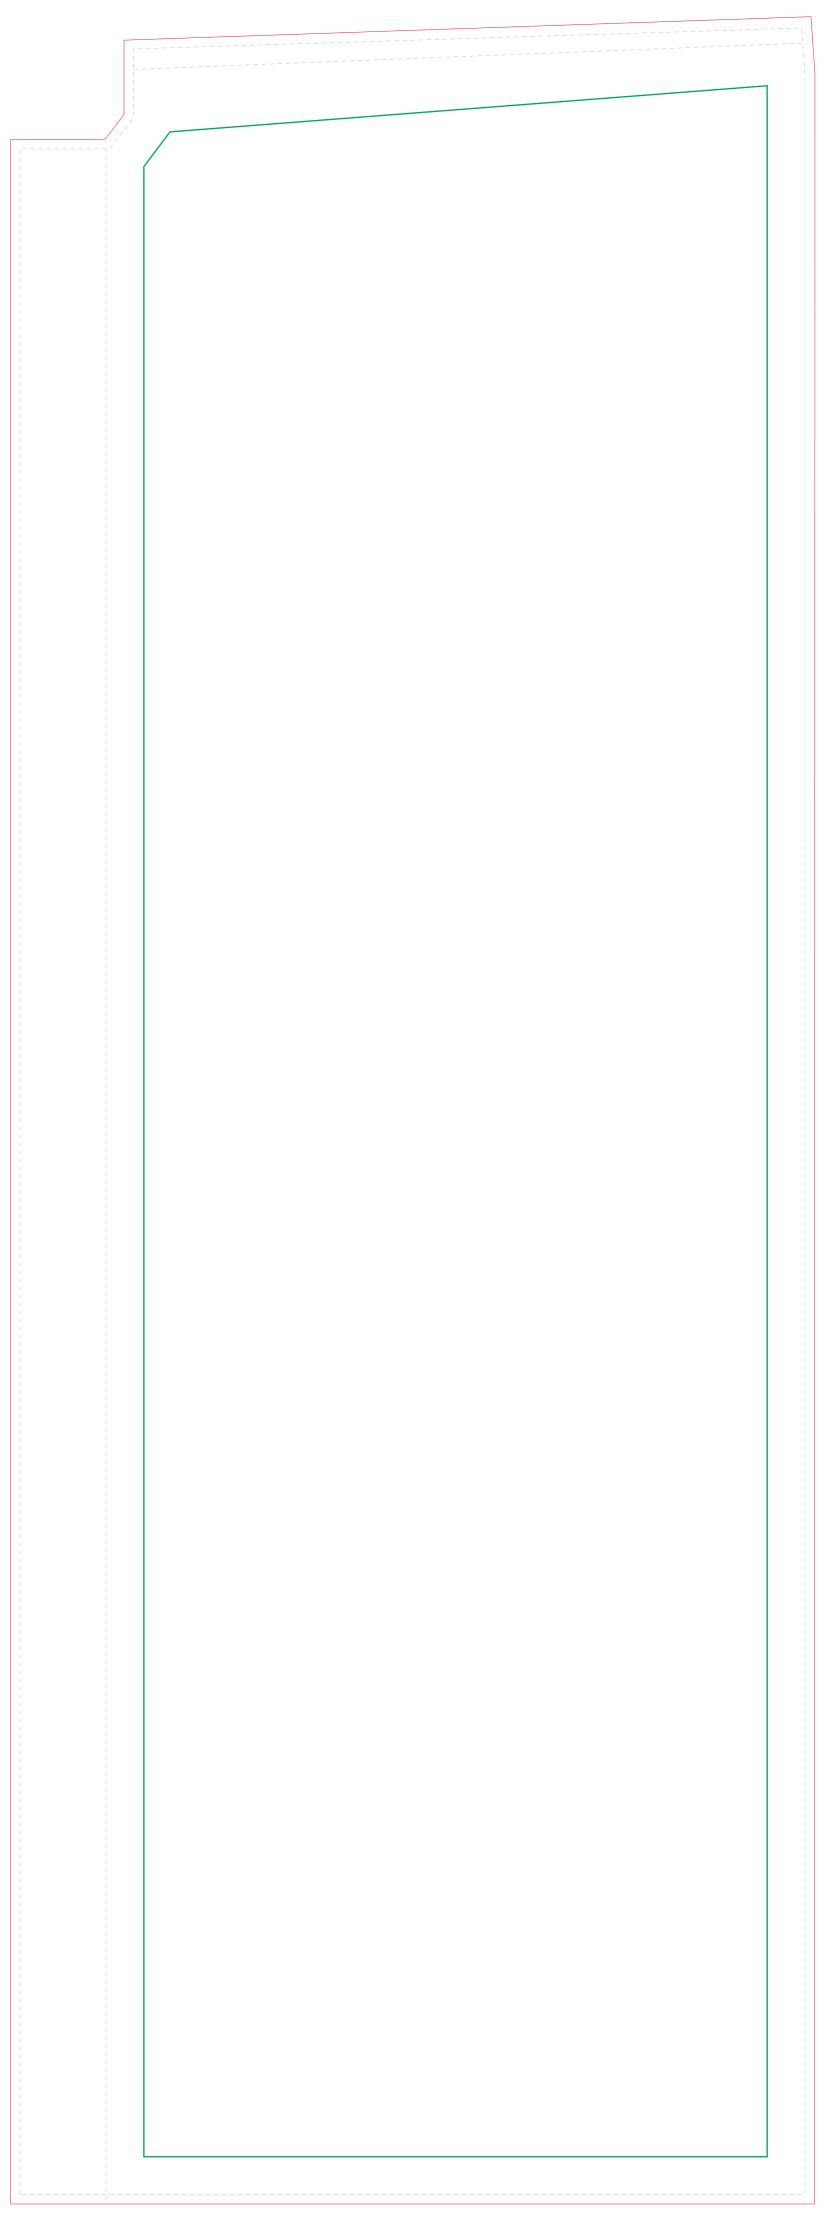

## Sail Flag 2.9m Medium

Total area including bleed: 850 (w) x 2346 (h) mm

Finished size: 830 (w) x 2326 (h) mm

## **General Guidelines**

Please keep all text, logos and critical design elements to the inside of the safe area indicated by the green keyline.

Single sided show through print.

All sizes are approximate.

## This Template

- Is supplied at 25% of finished size.
- Includes bleed (as shown by the red keyline).

Please note that for accurate colour reproduction a Pantone colour is always better than supplying colours in CMYK make up. Where colour reproduction is critical please supply a Pantone reference or a Hard Copy Proof.