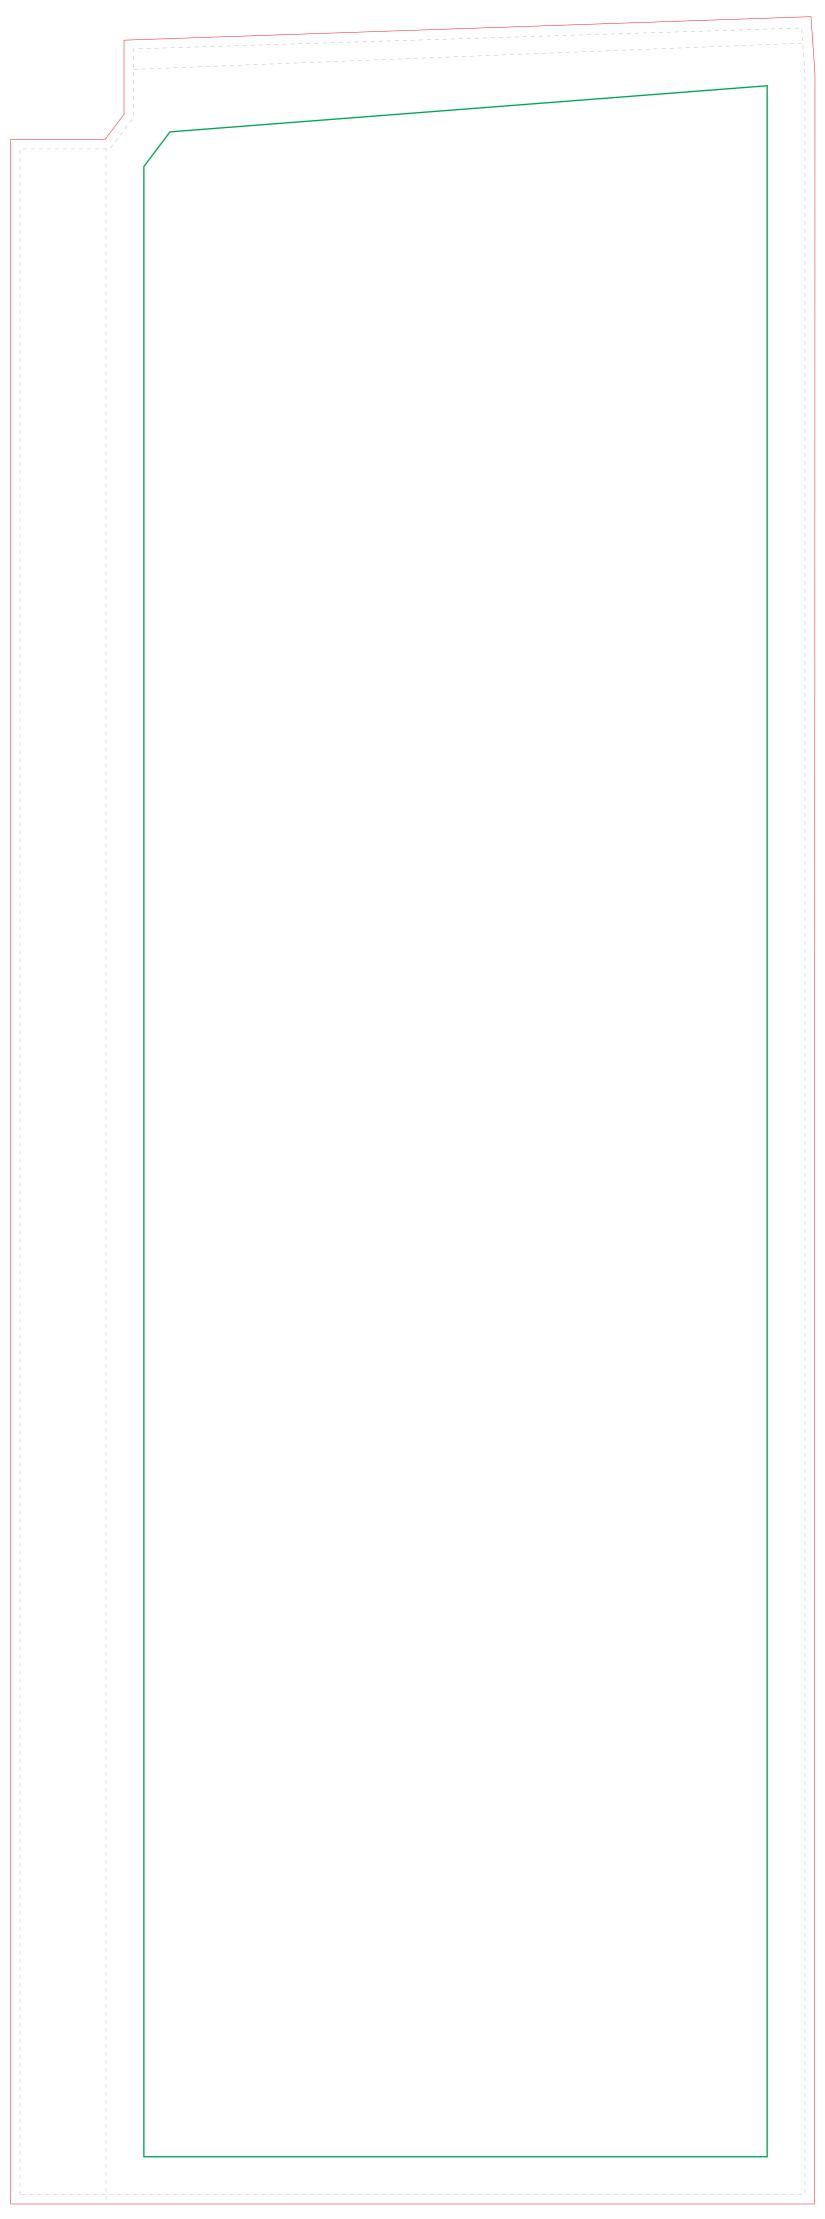

## Sail Flag 2.9m Medium - Double Sided

Total area including bleed: 850 (w) x 2346 (h) mm

Finished size: 830 (w) x 2326 (h) mm

## General Guidelines

Please keep all text, logos and critical design elements to the inside of the safe area indicated by the green keyline.

Single sided show through print.

All sizes are approximate.

- CMYK
- Do not supply RGB images.
- Resolution must be 300 dpi at 25% of output size.
- All fonts must be converted to outlines.
- Please supply artwork as PDF or Illustrator EPS files.

## This Template

- Is supplied at 25% of finished size.
- Includes bleed (as shown by the red keyline).

Please note that for accurate colour reproduction a Pantone colour is always better than supplying colours in CMYK make up. Where colour reproduction is critical please supply a Pantone reference or a Hard Copy Proof.