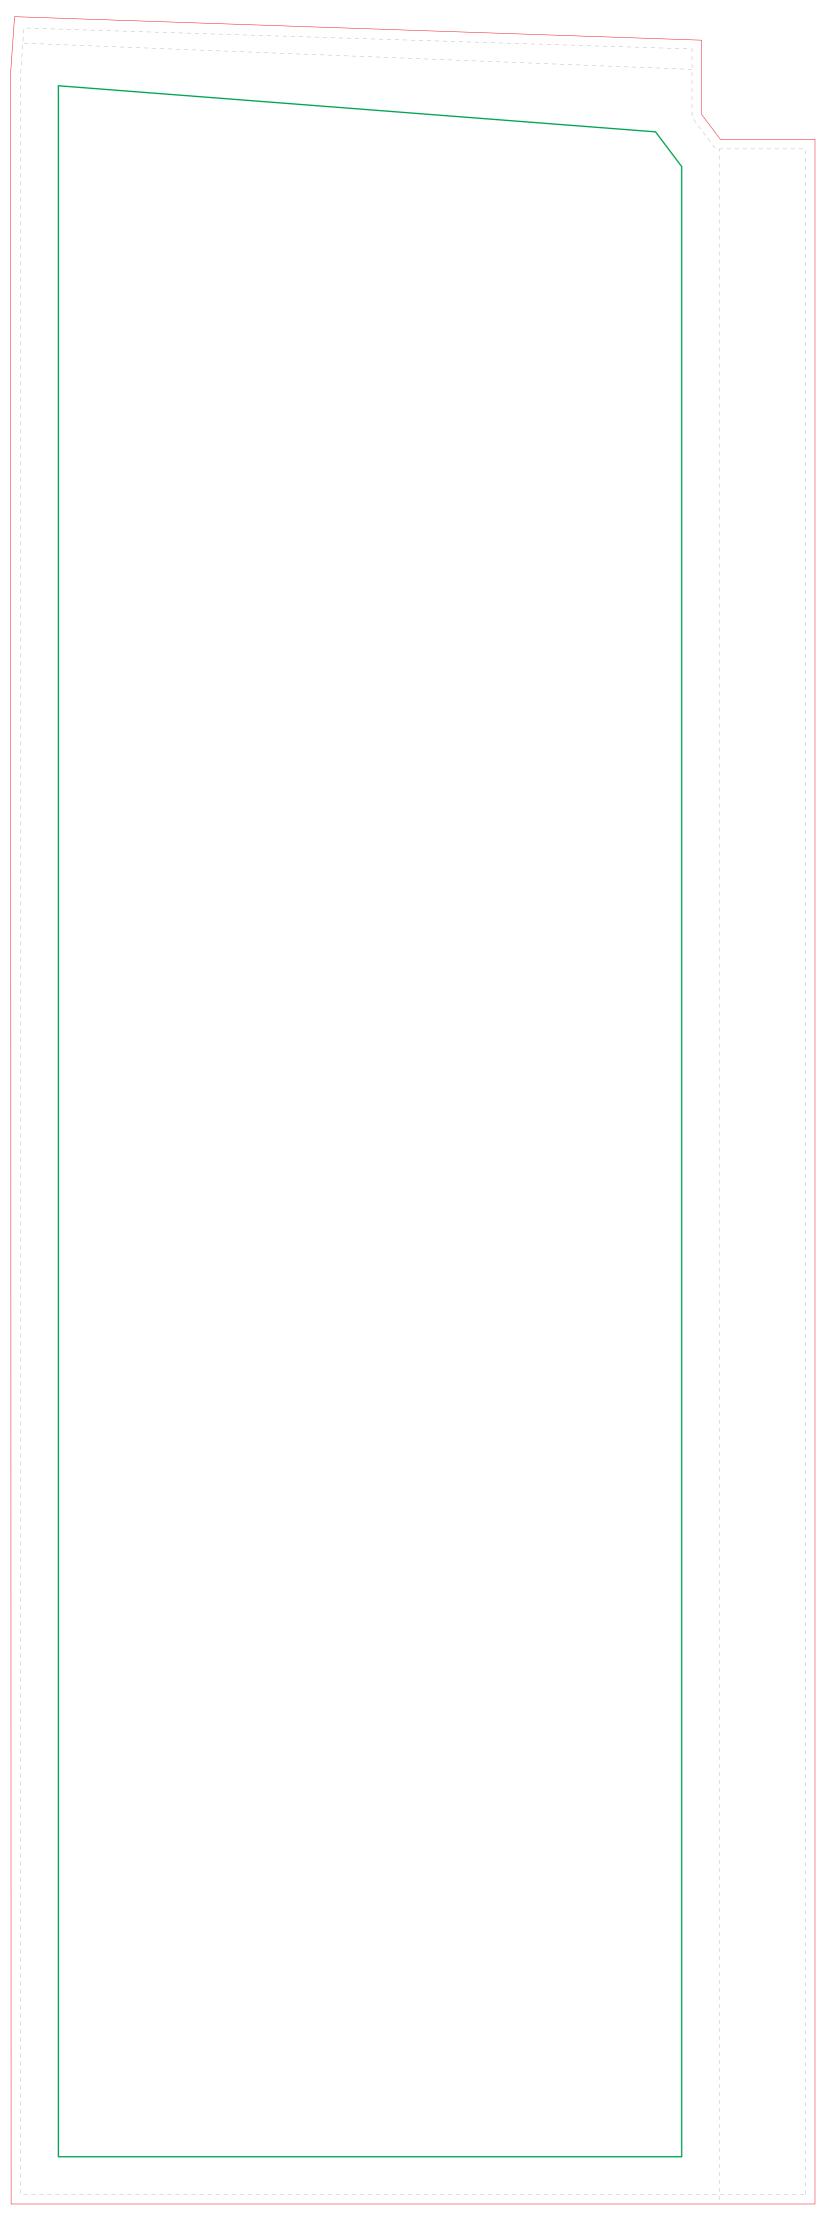

## Sail Flag 2.9m Medium - Double Sided

Total area including bleed: 850 (w) x 2346 (h) mm

Finished size: 830 (w) x 2326 (h) mm

## General Guidelines

Please keep all text, logos and critical design elements to the inside of the safe area indicated by the green keyline.

Single sided show through print.

All sizes are approximate.

- CMYK
- Do not supply RGB images.
- Resolution must be 300 dpi at 25% of output size.
- All fonts must be converted to outlines.
- Please supply artwork as PDF or Illustrator EPS files.

## This Template

- Is supplied at 25% of finished size.
- Includes bleed (as shown by the red keyline).

Please note that for accurate colour reproduction a Pantone colour is always better than supplying colours in CMYK make up. Where colour reproduction is critical please supply a Pantone reference or a Hard Copy Proof.