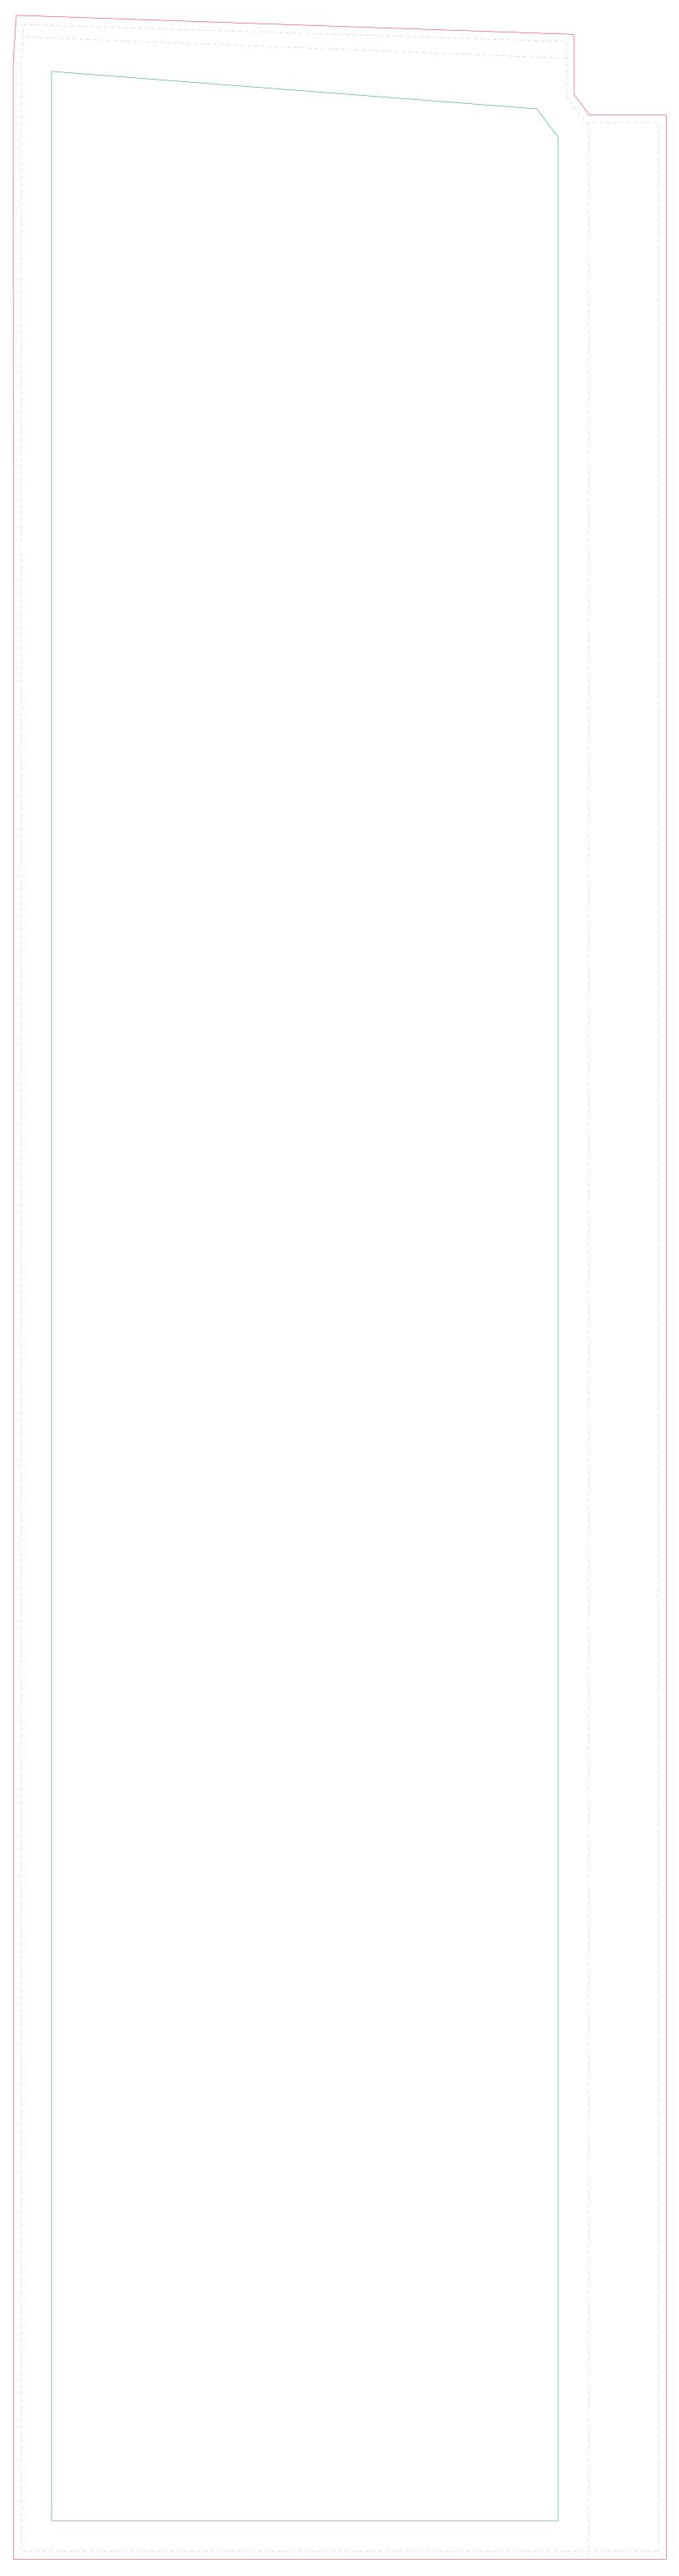

## Sail Flag 4.0m Large - Double Sided

Total area including bleed: 850 (w) x 3346 (h) mm

Finished size: 830 (w) x 3326 (h) mm

## **General Guidelines**

Please keep all text, logos and critical design elements to the inside of the safe area indicated by the green keyline.

Single sided show through print.

All sizes are approximate.

## This Template

- Is supplied at 25% of finished size.
- Includes bleed (as shown by the red keyline).

Please note that for accurate colour reproduction a Pantone colour is always better than supplying colours in CMYK make up. Where colour reproduction is critical please supply a Pantone reference or a Hard Copy Proof.