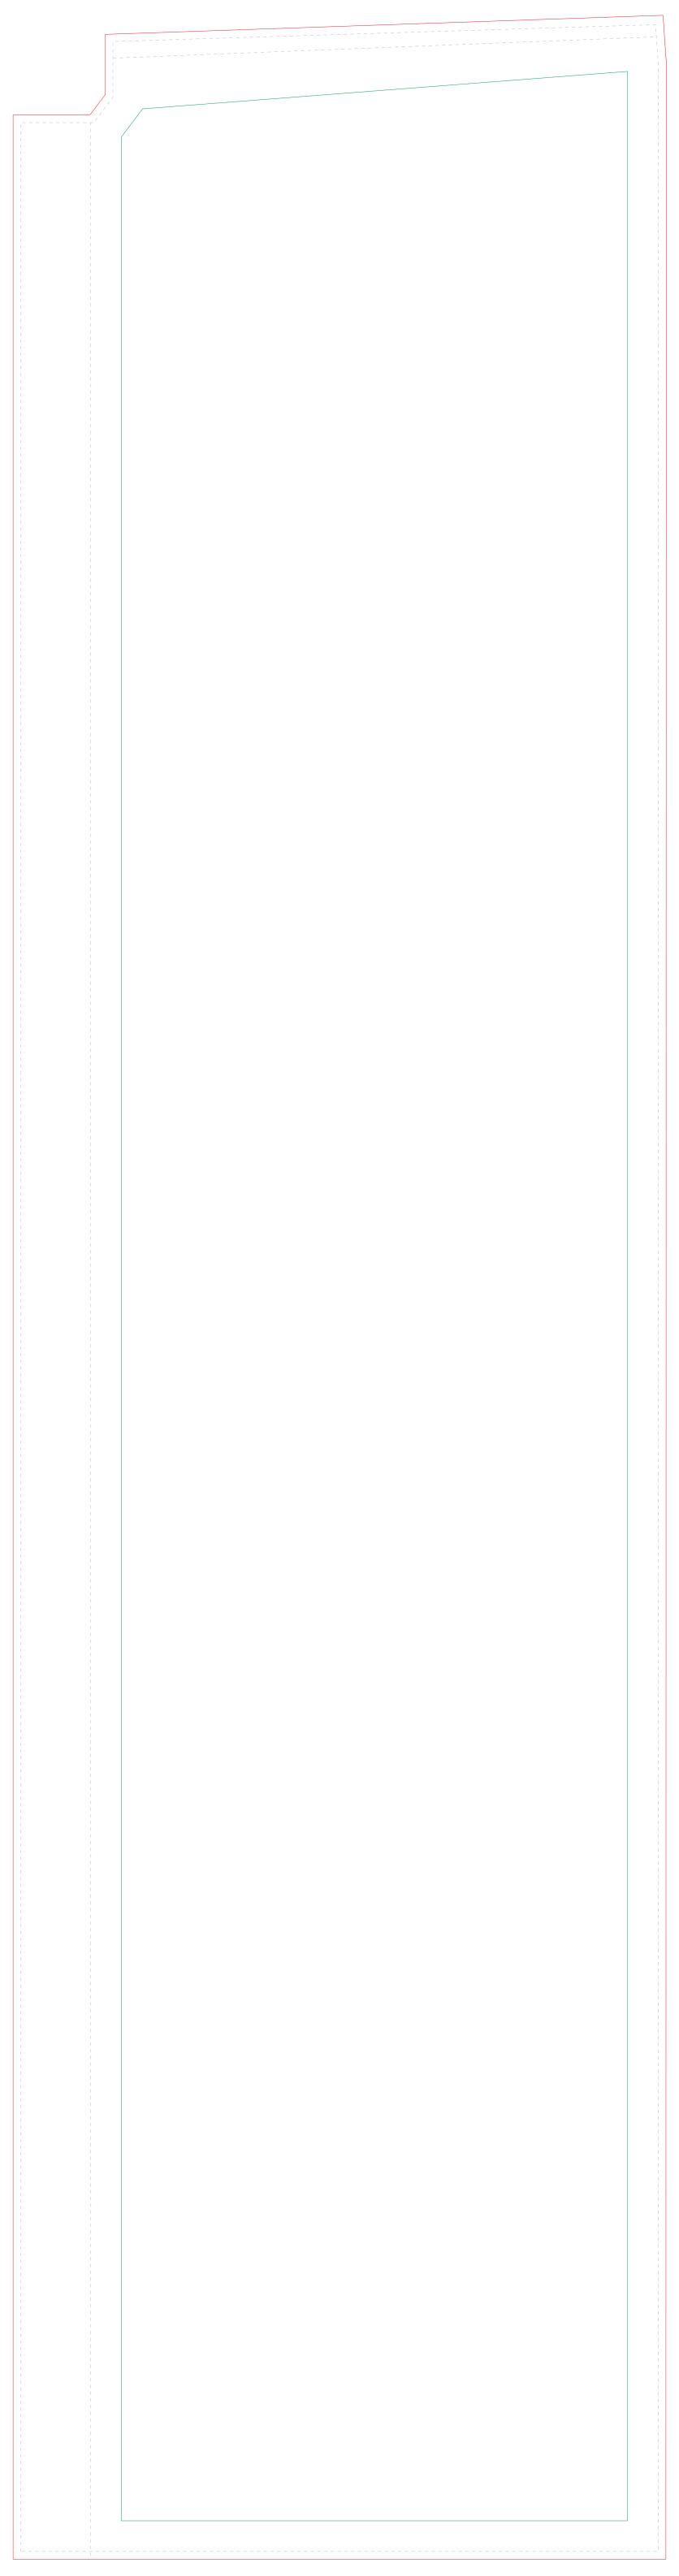

## Sail Flag 4.0m Large - Double Sided

Total area including bleed: 850 (w) x 3346 (h) mm

Finished size: 830 (w) x 3326 (h) mm

## **General Guidelines**

Please keep all text, logos and critical design elements to the inside of the safe area indicated by the green keyline.

Single sided show through print.

All sizes are approximate.

## This Template

- Is supplied at 25% of finished size.
- Includes bleed (as shown by the red keyline).

Please note that for accurate colour reproduction a Pantone colour is always better than supplying colours in CMYK make up. Where colour reproduction is critical please supply a Pantone reference or a Hard Copy Proof.