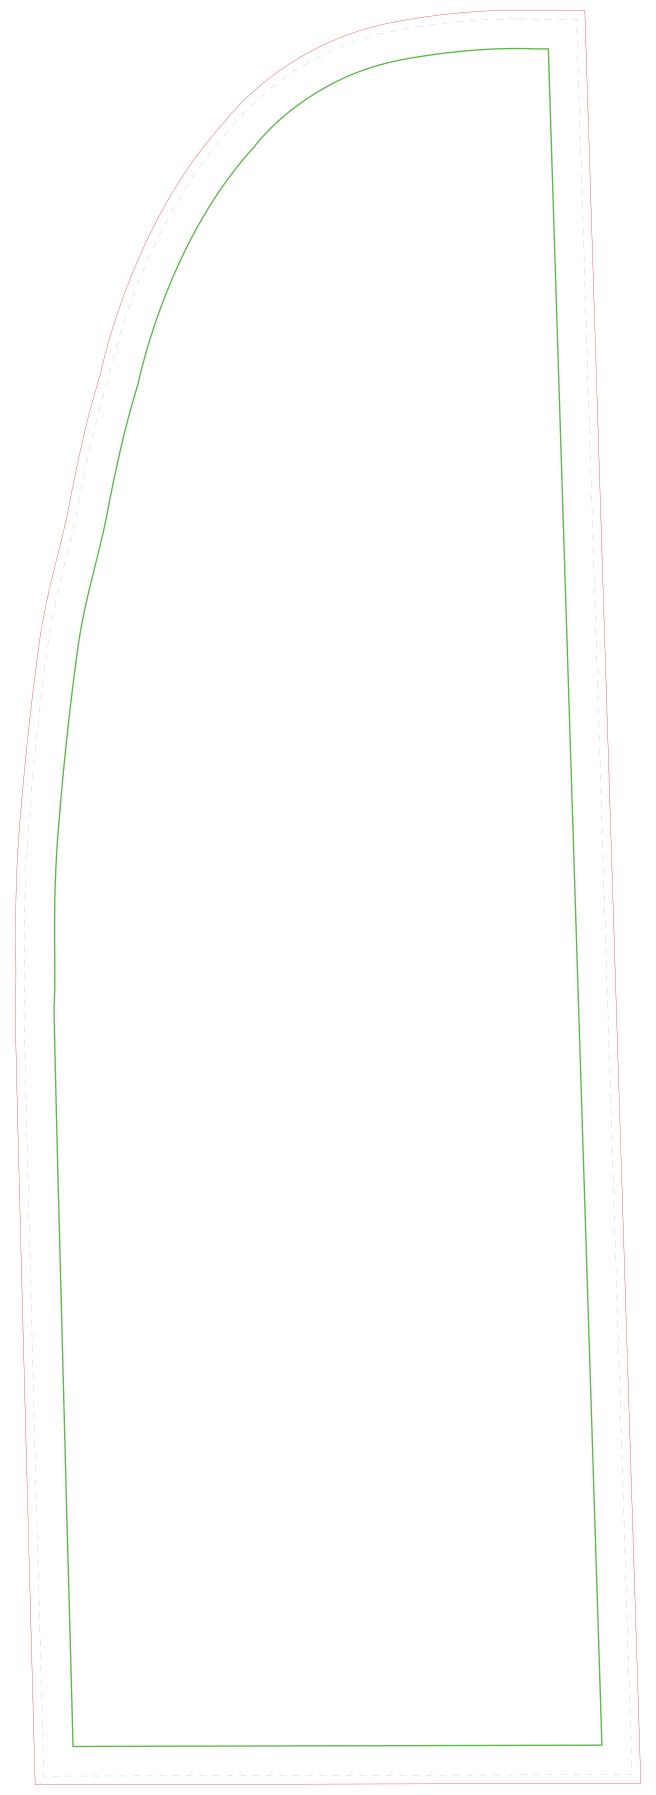

## Feather Flag Small 2.6m

Total area including bleed: 664 (w) x 1880 (h) mm

Finished size: 640 (w) x 1860 (h) mm

## **General Guidelines**

Please keep all text, logos and critical design elements to the inside of the safe area indicated by the green keyline.

Separate Black or White pole pocket measuring 58 mm in width.

## This Template

- Is supplied at 25% of finished size.

- Includes bleed (as shown by the red keyline).

Please note that for accurate colour reproduction a Pantone colour is always better than supplying colours in CMYK make up. Where colour reproduction is critical please supply a Pantone reference or a Hard Copy Proof. Pantones will be matched as closely as possible but will vary depending upon the substrate being printed whether Rigid, Semi Rigid or Flexible.