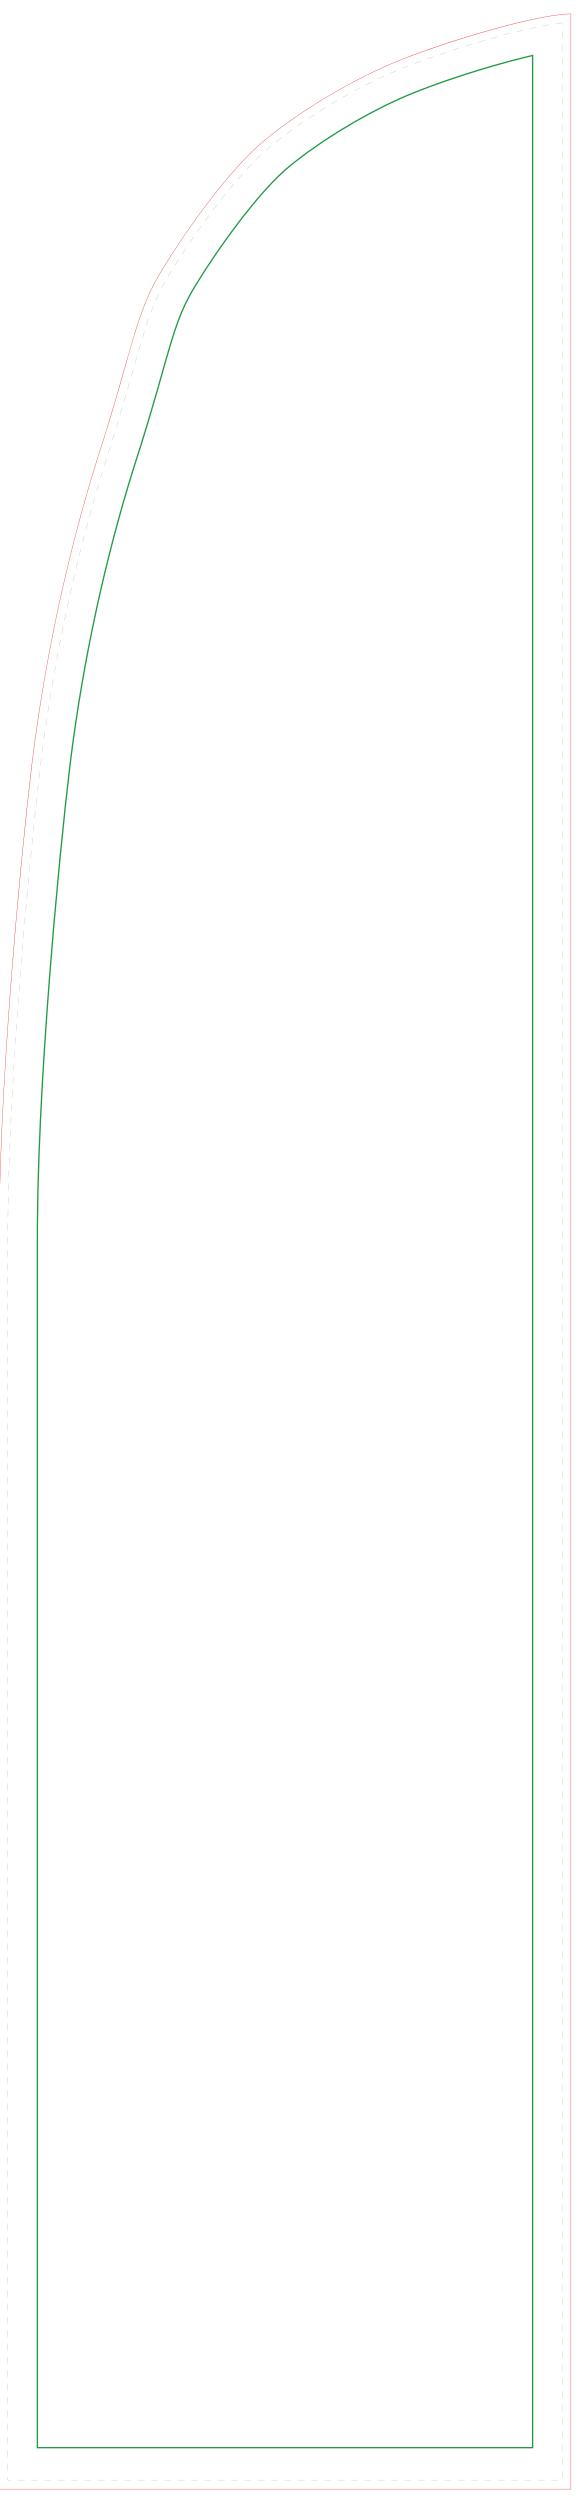

## Feather Flag Medium 3.2m

Total area including bleed: 608 (w) x 2620 (h) mm

Finished size: 588 (w) x 2600 (h) mm

## **General Guidelines**

Please keep all text, logos and critical design elements to the inside of the safe area indicated by the green keyline.

Separate Black or White pole pocket measuring 58 mm in width.

## This Template

- Is supplied at 25% of finished size.
- Includes bleed (as shown by the red keyline).

Please note that for accurate colour reproduction a Pantone colour is always better than supplying colours in CMYK make up. Where colour reproduction is critical please supply a Pantone reference or a Hard Copy Proof.