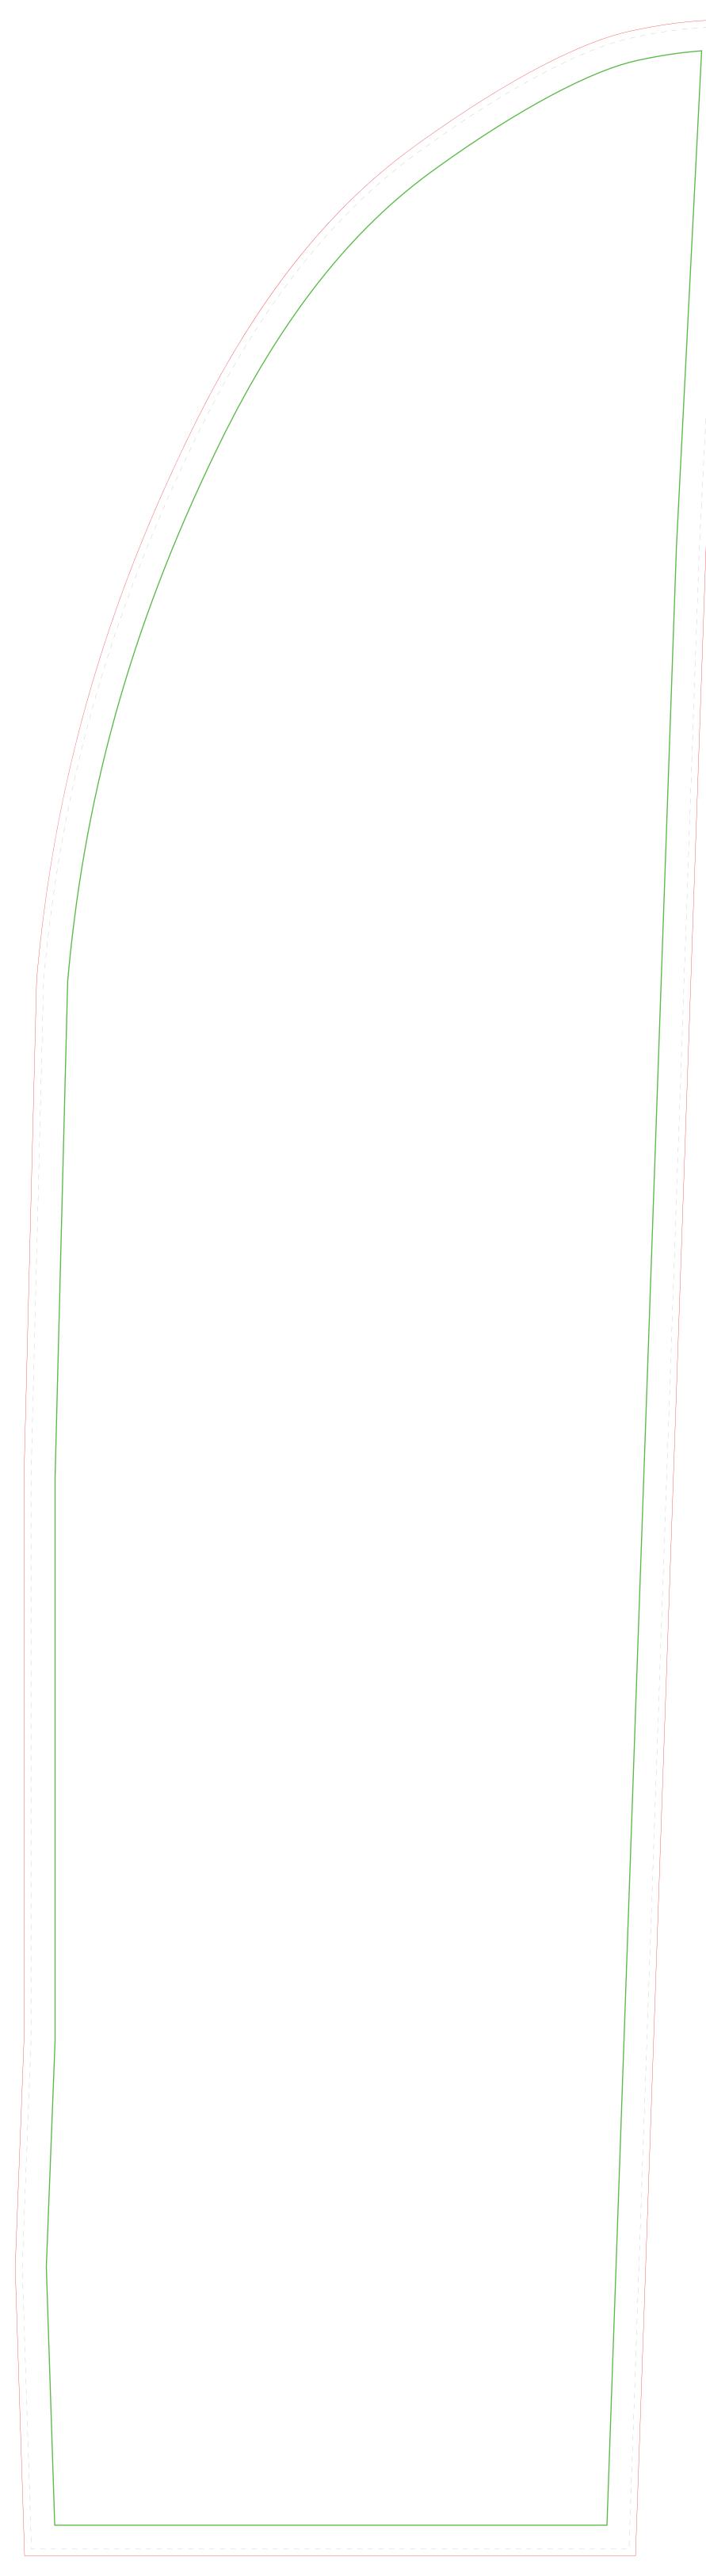

## Feather Flag Double Sided Large 4.0m

Total area including bleed: 960 (w) x 3388 (h) mm

Finished size: 940 (w) x 3368 (h) mm

## **General Guidelines**

Please keep all text, logos and critical design elements to the inside of the safe area indicated by the green keyline.

Separate Black or White pole pocket measuring 58 mm in width.

## This Template

- Is supplied at 25% of finished size.
- Includes bleed (as shown by the red keyline).

Please note that for accurate colour reproduction a Pantone colour is always better than supplying colours in CMYK make up. Where colour reproduction is critical please supply a Pantone reference or a Hard Copy Proof.