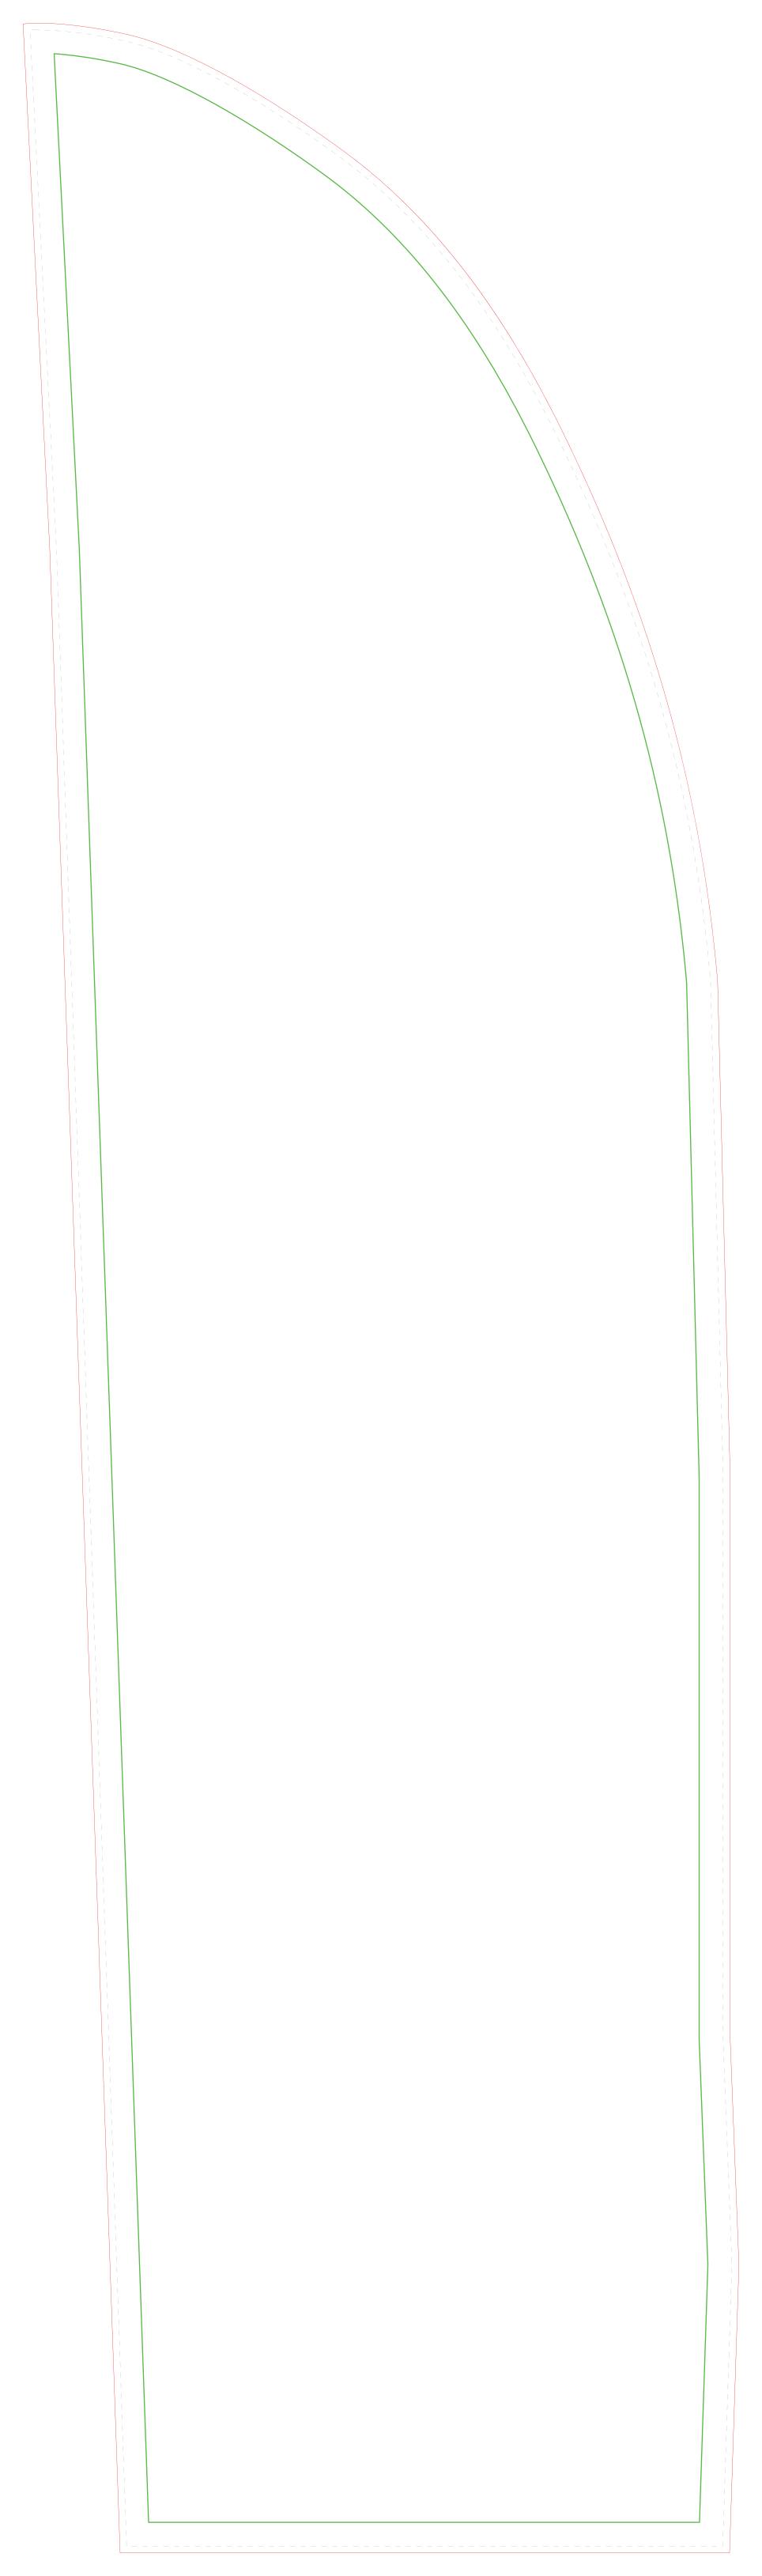

## Feather Flag Double Sided Large 4.0m

Total area including bleed: 960 (w) x 3388 (h) mm

Finished size: 940 (w) x 3368 (h) mm

## **General Guidelines**

Please keep all text, logos and critical design elements to the inside of the safe area indicated by the green keyline.

Separate Black or White pole pocket measuring 58 mm in width.

## This Template

- Is supplied at 25% of finished size.
- Includes bleed (as shown by the red keyline).

Please note that for accurate colour reproduction a Pantone colour is always better than supplying colours in CMYK make up. Where colour reproduction is critical please supply a Pantone reference or a Hard Copy Proof.