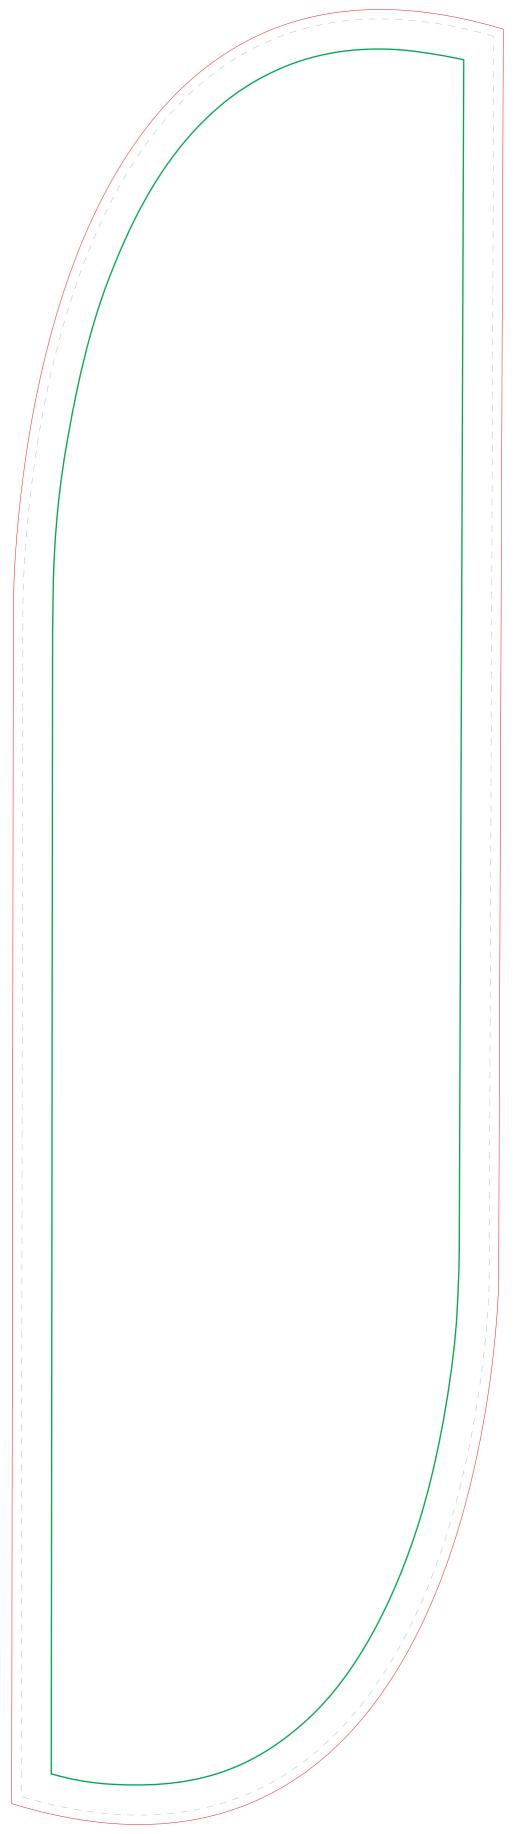

## Crest Flag Small 2.6m

Total area including bleed: 520 (w) x 1920 (h) mm

Finished size: 500 (w) x 1900 (h) mm

## **General Guidelines**

Please keep all text, logos and critical design elements to the inside of the safe area indicated by the green keyline.

Separate Black or White pole pocket measuring 58 mm in width.

## This Template

- Is supplied at 25% of finished size.
- Includes bleed (as shown by the red keyline).

Please note that for accurate colour reproduction a Pantone colour is always better than supplying colours in CMYK make up. Where colour reproduction is critical please supply a Pantone reference or a Hard Copy Proof.