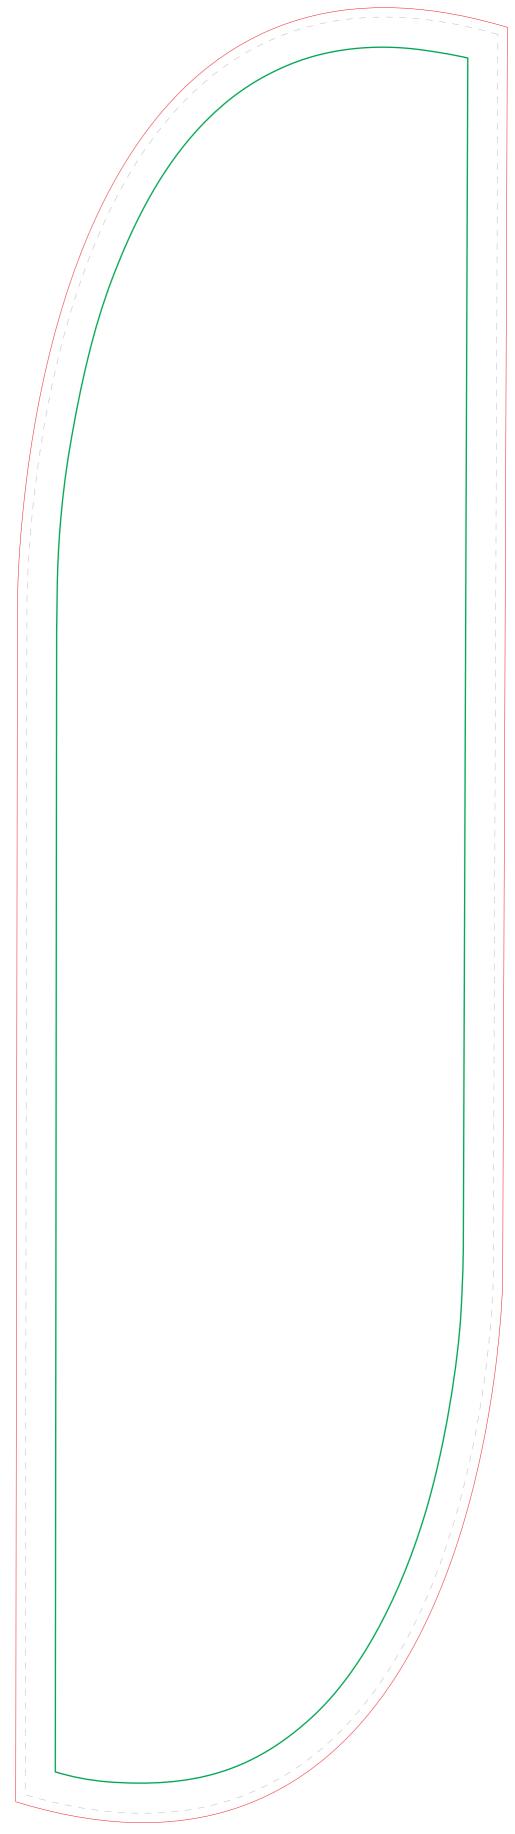

## Crest Flag Double Sided Small 2.6m

Total area including bleed: 520 (w) x 1920 (h) mm

Finished size: 500 (w) x 1900 (h) mm

## General Guidelines

Please keep all text, logos and critical design elements to the inside of the safe area indicated by the green keyline.

Separate Black or White pole pocket measuring 58 mm in width.

Single sided show through print.

All sizes are approximate.

- CMYK
- Do not supply RGB images.
- Resolution must be 300 dpi at 25% of output size.
- All fonts must be converted to outlines.
- Please supply artwork as PDF or Illustrator EPS files.

## This Template

- Is supplied at 25% of finished size.
- Includes bleed (as shown by the red keyline).

Please note that for accurate colour reproduction a Pantone colour is always better than supplying colours in CMYK make up. Where colour reproduction is critical please supply a Pantone reference or a Hard Copy Proof.