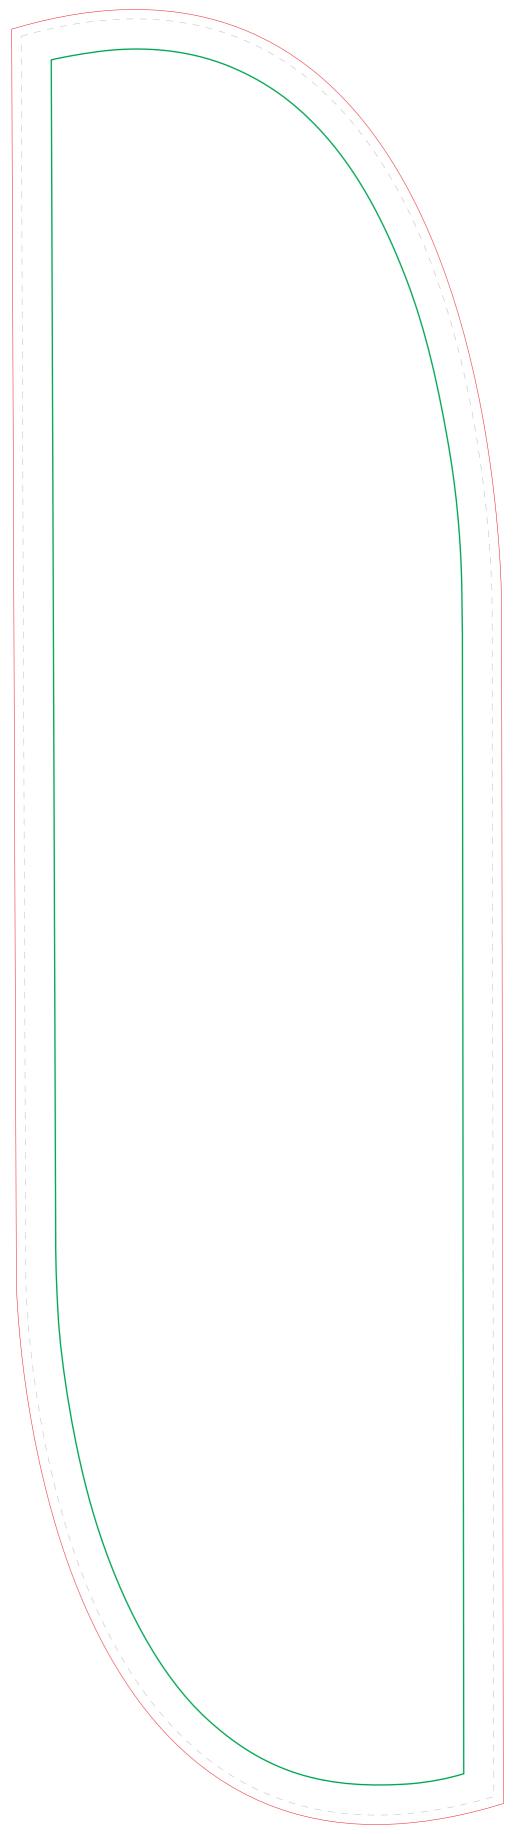

## Crest Flag Double Sided Small 2.6m

Total area including bleed: 520 (w) x 1920 (h) mm

Finished size: 500 (w) x 1900 (h) mm

## General Guidelines

Please keep all text, logos and critical design elements to the inside of the safe area indicated by the green keyline.

Separate Black or White pole pocket measuring 58 mm in width.

Single sided show through print.

All sizes are approximate.

- CMYK
- Do not supply RGB images.
- Resolution must be 300 dpi at 25% of output size.
- All fonts must be converted to outlines.
- Please supply artwork as PDF or Illustrator EPS files.

## This Template

- Is supplied at 25% of finished size.
- Includes bleed (as shown by the red keyline).

Please note that for accurate colour reproduction a Pantone colour is always better than supplying colours in CMYK make up. Where colour reproduction is critical please supply a Pantone reference or a Hard Copy Proof.