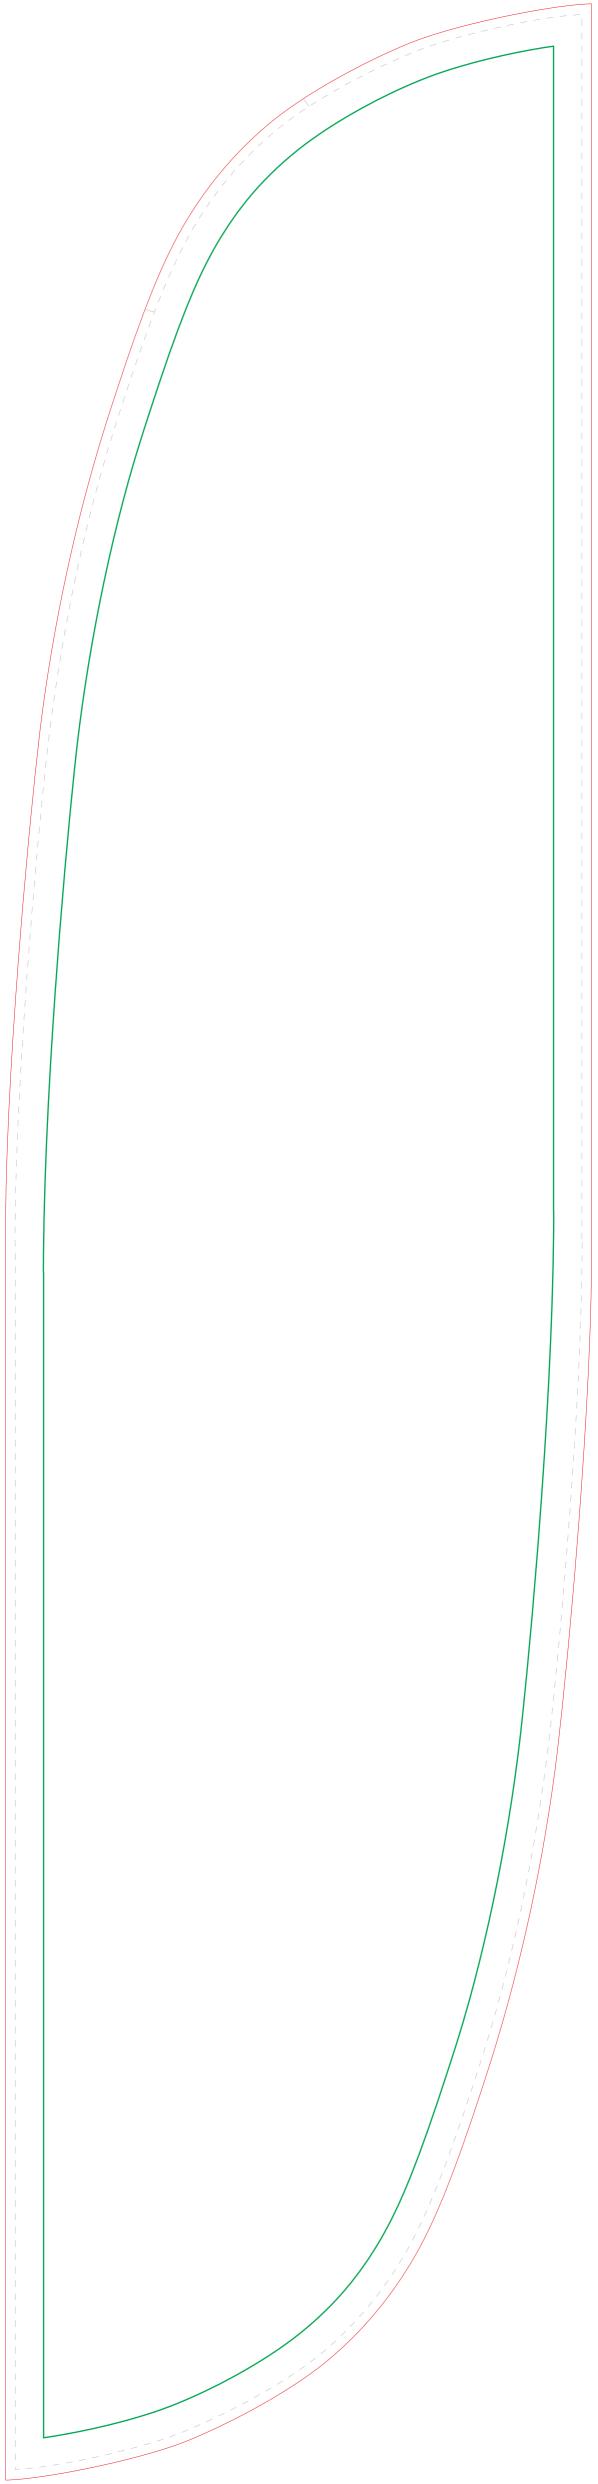

## Crest Flag Medium 3.2m

Total area including bleed: 620 (w) x 2620 (h) mm

Finished size: 600 (w) x 2600 (h) mm

## General Guidelines

Please keep all text, logos and critical design elements to the inside of the safe area indicated by the green keyline.

Separate Black or White pole pocket measuring 58 mm in width.

## This Template

- Is supplied at 25% of finished size.
- Includes bleed (as shown by the red keyline).

Please note that for accurate colour reproduction a Pantone colour is always better than supplying colours in CMYK make up. Where colour reproduction is critical please supply a Pantone reference or a Hard Copy Proof.